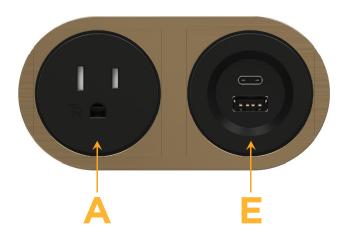

#### **Module/Port Options:**

- A Tamper Resistant AC Receptacle
- E USB-A & USB-C (20W)
- M Double USB-A (Fast Charging Ports 18W)
- H HDMI
- 6 CAT 6
- 12 RJ 12
- X Switched AC
- Y 3-Way Switch (Low Voltage)
- V USB-C (45W High Speed Charging Port)
- S USB-C (25W High Speed Charging Port)
- R Switched AC (Rocker Switch)
- Dimmer Switch

#### **Modules/Ports:**

- **Tamper Resistant AC Receptacle**
- USB-A & USB-C (20W)

Mormax Company, Inc. \( \simeg \) 914-699-0101 8 Westchester Plaza Elmsford, NY 10523

sales@mormax.com