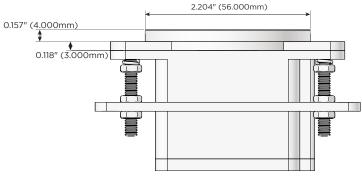

#### Plug:

Supplied with Low Profile Flat 45° Angle 120 VAC Plug

- Optional Standard Straight 120 VAC Plug
- Optional Straight 120 VAC Pass-through Plug

- CLEAN, COMPACT DESIGN
- STREAMLINED
- LOW PROFILE
- SIDE-EXITING CORDS
- PLUG & PLAY
- 6' AC CORD & PLUG (FLAT PLUG STANDARD)
- CUSTOMIZABLE CONFIGURATIONS AND FINISHES
- UL LISTED FOR MOUNTING IN FURNITURE
- 15A