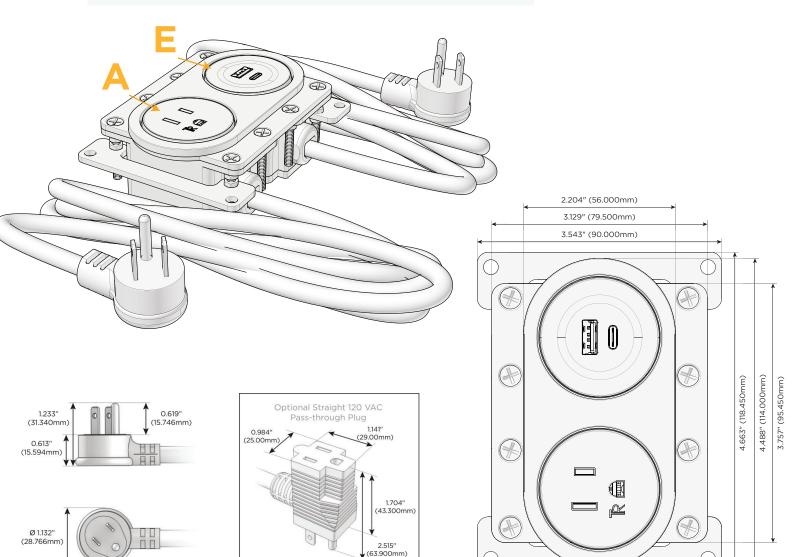

## M-POWER-1T+1T

**AC POWER & DATA CONNECTIVITY SOLUTION** 

M-POWER-1T-A+1T-E-BRRNDB

Metro Light & Power's line of power & data solutions offers sophisticated design elements combined with greater ease of installation. Streamlined and low-profile, enhanced by side-exiting cords, our outlets advance the industry with their cutting edge look and feel. We believe flexibility is key, and we provide a variety of mounting options, including the ability to mount in limited spaces. Our outlets are available in many finishes and configurations, in addition to a custom color and finish capability for our clients.

#### Module/Port Options:

- A Tamper Resistant AC Receptacle
- E USB-A & USB-C (20W)
- M Double USB-A (Fast Charging Ports 18W)
- H HDMI
- 6 CAT 6
- 12 RJ 12
- X Switched AC
- Y 3-Way Switch (Low Voltage)
- V USB-C (45W High Speed Charging Port)
- S USB-C (25W High Speed Charging Port)
- R Switched AC (Rocker Switch)
- D Dimmer Switch

#### Plug:

Supplied with Low Profile Flat 45° Angle 120 VAC Plug

- Optional Standard Straight 120 VAC Plug
- Optional Straight 120 VAC Pass-through Plug

- CLEAN, COMPACT DESIGN
- STREAMLINED
- LOW PROFILE
- SIDE-EXITING CORDS
- PLUG & PLAY
- 6' AC CORD & PLUG (FLAT PLUG STANDARD)
- CUSTOMIZABLE CONFIGURATIONS AND FINISHES
- UL LISTED FOR MOUNTING IN FURNITURE
- 15A

- Modules/Ports:
- Α Tamper Resistant AC Receptacle
- Е USB-A & USB-C (20W)

© 2024 Metro Light & Power, LLC. All rights reserved. US Patent No(s) 10,841,990; 10,847,959; other Patents Pending Metro Light & Power, LLC | 11 Smith St Englewood, NJ 07631 | T: 201-416-4160 | F: 208-979-4613 | info@metrolightandpower.com | www.metrolightandpower.com