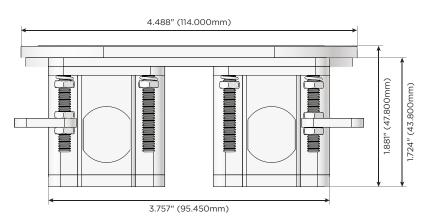

#### Plug:

Supplied with Low Profile Flat 45° Angle 120 VAC Plug

- Optional Standard Straight 120 VAC Plug
- Optional Straight 120 VAC Pass-through Plug

- CLEAN, COMPACT DESIGN
- STREAMLINED
- LOW PROFILE
- SIDE-EXITING CORDS
- PLUG & PLAY
- 6' AC CORD & PLUG (FLAT PLUG STANDARD)
- CUSTOMIZABLE CONFIGURATIONS AND FINISHES
- UL LISTED FOR MOUNTING IN FURNITURE
- 15A