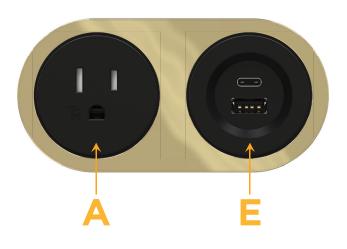

#### Module/Port Options:

- A Tamper Resistant AC Receptacle
- E USB-A & USB-C (20W)
- M Double USB-A (Fast Charging Ports 18W)
- H HDMI
- 6 CAT 6
- 12 RJ 12
- X Switched AC
- Y 3-Way Switch (Low Voltage)
- V USB-C (45W High Speed Charging Port)
- S USB-C (25W High Speed Charging Port)
- R Switched AC (Rocker Switch)
- D Dimmer Switch

- Modules/Ports:
- Α Tamper Resistant AC Receptacle
- Е USB-A & USB-C (20W)

© 2024 Metro Light & Power, LLC. All rights reserved. US Patent No(s) 10,841,990; 10,847,959; other Patents Pending Metro Light & Power, LLC | 11 Smith St Englewood, NJ 07631 | T: 201-416-4160 | F: 208-979-4613 | info@metrolightandpower.com | www.metrolightandpower.com