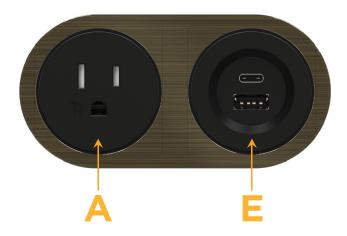

#### **Modules/Ports:**

- **Tamper Resistant AC Receptacle**
- USB-A & USB-C (20W)

Distributed by

Mormax Company, Inc. \( \simeg \) 914-699-0101 8 Westchester Plaza Elmsford, NY 10523

sales@mormax.com