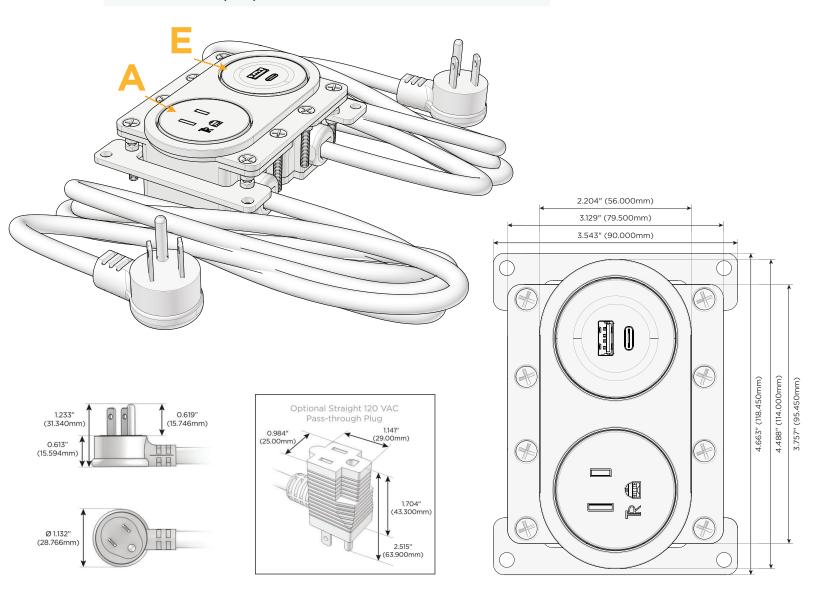

#### **Module/Port Options:**

- A Tamper Resistant AC Receptacle
- E USB-A & USB-C (20W)
- M Double USB-A (Fast Charging Ports 18W)
- H HDMI
- 6 CAT 6
- 12 RJ 12
- X Switched AC
- Y 3-Way Switch (Low Voltage)
- V USB-C (45W High Speed Charging Port)
- S USB-C (25W High Speed Charging Port)
- R Switched AC (Rocker Switch)
- Dimmer Switch

#### Plug:

Supplied with Low Profile Flat 45° Angle 120 VAC Plug

Optional Standard Straight 120 VAC Plug

Optional Straight 120 VAC Pass-through Plug

- CLEAN, COMPACT DESIGN
- STREAMLINED
- LOW PROFILE
- SIDE-EXITING CORDS
- PLUG & PLAY
- 6' AC CORD & PLUG (FLAT PLUG STANDARD)
- CUSTOMIZABLE CONFIGURATIONS AND FINISHES
- UL LISTED FOR MOUNTING IN FURNITURE
- 15A

#### **Modules/Ports:**

- **Tamper Resistant AC Receptacle**
- USB-A & USB-C (20W)

Distributed by

Mormax Company, Inc. \( \simeg \) 914-699-0101 8 Westchester Plaza Elmsford, NY 10523

sales@mormax.com