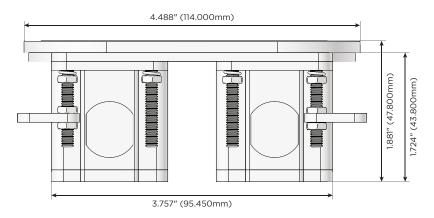

#### Plug:

Supplied with Low Profile Flat 45° Angle 120 VAC Plug

Optional Standard Straight 120 VAC Plug

Optional Straight 120 VAC Pass-through Plug

- CLEAN, COMPACT DESIGN
- STREAMLINED
- LOW PROFILE
- SIDE-EXITING CORDS
- PLUG & PLAY
- 6' AC CORD & PLUG (FLAT PLUG STANDARD)
- CUSTOMIZABLE CONFIGURATIONS AND FINISHES
- UL LISTED FOR MOUNTING IN FURNITURE
- 15A