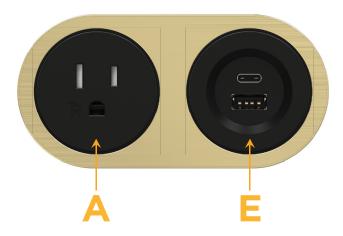

#### **Module/Port Options:**

- A Tamper Resistant AC Receptacle
- E USB-A & USB-C (20W)
- M Double USB-A (Fast Charging Ports 18W)
- H HDMI
- 6 CAT 6
- 12 RJ 12
- X Switched AC
- Y 3-Way Switch (Low Voltage)
- V USB-C (45W High Speed Charging Port)
- S USB-C (25W High Speed Charging Port)
- R Switched AC (Rocker Switch)
- Dimmer Switch

#### **Modules/Ports:**

- **Tamper Resistant AC Receptacle**
- USB-A & USB-C (20W)

Mormax Company, Inc. \( \simeg \) 914-699-0101 8 Westchester Plaza Elmsford, NY 10523

sales@mormax.com