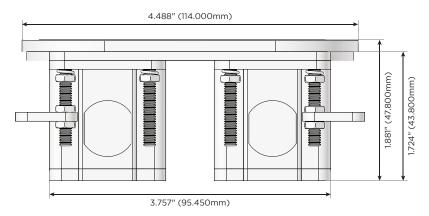

### **AC POWER & DATA CONNECTIVITY SOLUTION**

M-POWER-1T-A+1T-E-BR4RNDB

Distributed by

Mormax Company, Inc. 8 Westchester Plaza Elmsford, NY 10523

♦ 914-699-0101✓ sales@mormax.com✓ mormax.com

Metro Light & Power's line of power & data solutions offers sophisticated design elements combined with greater ease of installation. Streamlined and low-profile, enhanced by side-exiting cords, our outlets advance the industry with their cutting edge look and feel. We believe flexibility is key, and we provide a variety of mounting options, including the ability to mount in limited