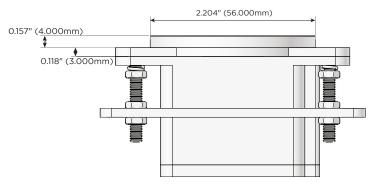

### **AC POWER & DATA CONNECTIVITY SOLUTION**

M-POWER-1T-A+1T-E-BR4RNDB

Distributed by

Mormax Company, Inc. 8 Westchester Plaza Elmsford, NY 10523

♦ 914-699-0101✓ sales@mormax.com✓ mormax.com

Metro Light & Power's line of power & data solutions offers sophisticated design elements combined with greater ease of installation. Streamlined and low-profile, enhanced by side-exiting cords, our outlets advance the industry with their cutting edge look and feel. We believe flexibility is key, and we provide a variety of mounting options, including the ability to mount in limited