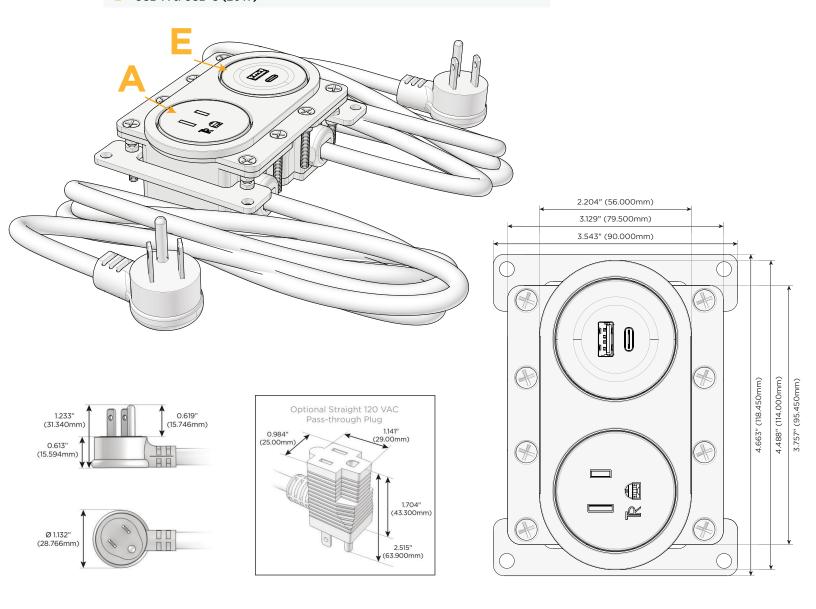

#### **Module/Port Options:**

- A Tamper Resistant AC Receptacle
- E USB-A & USB-C (20W)
- M Double USB-A (Fast Charging Ports 18W)
- H HDMI
- 6 CAT 6
- 12 RJ 12
- X Switched AC
- Y 3-Way Switch (Low Voltage)
- V USB-C (45W High Speed Charging Port)
- S USB-C (25W High Speed Charging Port)
- R Switched AC (Rocker Switch)
- Dimmer Switch

#### Plug:

Supplied with Low Profile Flat 45° Angle 120 VAC Plug

Optional Standard Straight 120 VAC Plug

Optional Straight 120 VAC Pass-through Plug

- CLEAN, COMPACT DESIGN
- STREAMLINED
- LOW PROFILE
- SIDE-EXITING CORDS
- PLUG & PLAY
- 6' AC CORD & PLUG (FLAT PLUG STANDARD)
- CUSTOMIZABLE CONFIGURATIONS AND FINISHES
- UL LISTED FOR MOUNTING IN FURNITURE
- 15A

#### **Modules/Ports:**

- **Tamper Resistant AC Receptacle**
- USB-A & USB-C (20W)

Mormax Company, Inc. \( \simeg \) 914-699-0101 8 Westchester Plaza Elmsford, NY 10523

sales@mormax.com