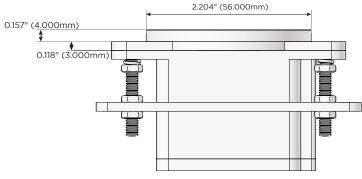

#### Plug:

Supplied with Low Profile Flat 45° Angle 120 VAC Plug

- Optional Standard Straight 120 VAC Plug
- Optional Straight 120 VAC Pass-through Plug

- CLEAN, COMPACT DESIGN
- STREAMLINED
- LOW PROFILE
- SIDE-EXITING CORDS
- PLUG & PLAY
- 6' AC CORD & PLUG (FLAT PLUG STANDARD)
- CUSTOMIZABLE CONFIGURATIONS AND FINISHES
- UL LISTED FOR MOUNTING IN FURNITURE
- 15A