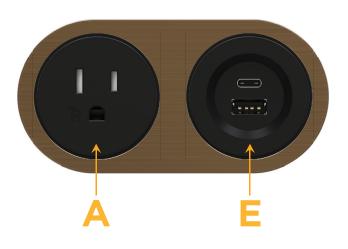

#### Module/Port Options:

- A Tamper Resistant AC Receptacle
- E USB-A & USB-C (20W)
- M Double USB-A (Fast Charging Ports 18W)
- H HDMI
- 6 CAT 6
- 12 RJ 12
- X Switched AC
- Y 3-Way Switch (Low Voltage)
- V USB-C (45W High Speed Charging Port)
- S USB-C (25W High Speed Charging Port)
- R Switched AC (Rocker Switch)
- D Dimmer Switch

- Modules/Ports:
- Α Tamper Resistant AC Receptacle
- Е USB-A & USB-C (20W)

© 2024 Metro Light & Power, LLC. All rights reserved. US Patent No(s) 10,841,990; 10,847,959; other Patents Pending Metro Light & Power, LLC | 11 Smith St Englewood, NJ 07631 | T: 201-416-4160 | F: 208-979-4613 | info@metrolightandpower.com | www.metrolightandpower.com