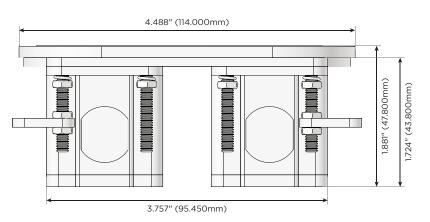

#### Plug:

Supplied with Low Profile Flat 45° Angle 120 VAC Plug

- Optional Standard Straight 120 VAC Plug
- Optional Straight 120 VAC Pass-through Plug

- CLEAN, COMPACT DESIGN
- STREAMLINED
- LOW PROFILE
- SIDE-EXITING CORDS
- PLUG & PLAY
- 6' AC CORD & PLUG (FLAT PLUG STANDARD)
- CUSTOMIZABLE CONFIGURATIONS AND FINISHES
- UL LISTED FOR MOUNTING IN FURNITURE
- 15A