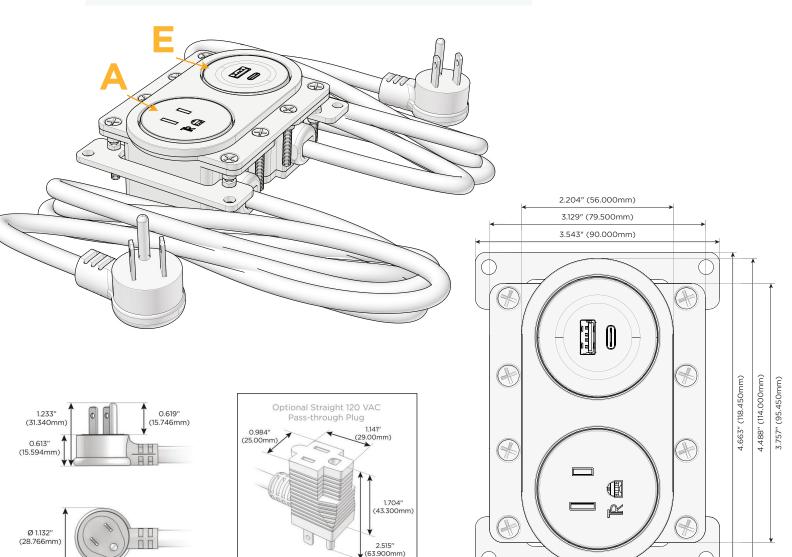

## M-POWER-1T+1T

**AC POWER & DATA CONNECTIVITY SOLUTION** 

M-POWER-1T-A+1T-E-APRNDSB

Metro Light & Power's line of power & data solutions offers sophisticated design elements combined with greater ease of installation. Streamlined and low-profile, enhanced by side-exiting cords, our outlets advance the industry with their cutting edge look and feel. We believe flexibility is key, and we provide a variety of mounting options, including the ability to mount in limited spaces. Our outlets are available in many finishes and configurations, in addition to a custom color and finish capability for our clients.

#### Module/Port Options:

- A Tamper Resistant AC Receptacle
- E USB-A & USB-C (20W)
- M Double USB-A (Fast Charging Ports 18W)
- H HDMI
- 6 CAT 6
- 12 RJ 12
- X Switched AC
- Y 3-Way Switch (Low Voltage)
- V USB-C (45W High Speed Charging Port)
- S USB-C (25W High Speed Charging Port)
- R Switched AC (Rocker Switch)
- D Dimmer Switch

#### Plug:

Supplied with Low Profile Flat 45° Angle 120 VAC Plug

- Optional Standard Straight 120 VAC Plug
- Optional Straight 120 VAC Pass-through Plug

- CLEAN, COMPACT DESIGN
- STREAMLINED
- LOW PROFILE
- SIDE-EXITING CORDS
- PLUG & PLAY
- 6' AC CORD & PLUG (FLAT PLUG STANDARD)
- CUSTOMIZABLE CONFIGURATIONS AND FINISHES
- UL LISTED FOR MOUNTING IN FURNITURE
- 15A

- Modules/Ports:
- Α Tamper Resistant AC Receptacle
- Е USB-A & USB-C (20W)

© 2024 Metro Light & Power, LLC. All rights reserved. US Patent No(s) 10,841,990; 10,847,959; other Patents Pending Metro Light & Power, LLC | 11 Smith St Englewood, NJ 07631 | T: 201-416-4160 | F: 208-979-4613 | info@metrolightandpower.com | www.metrolightandpower.com