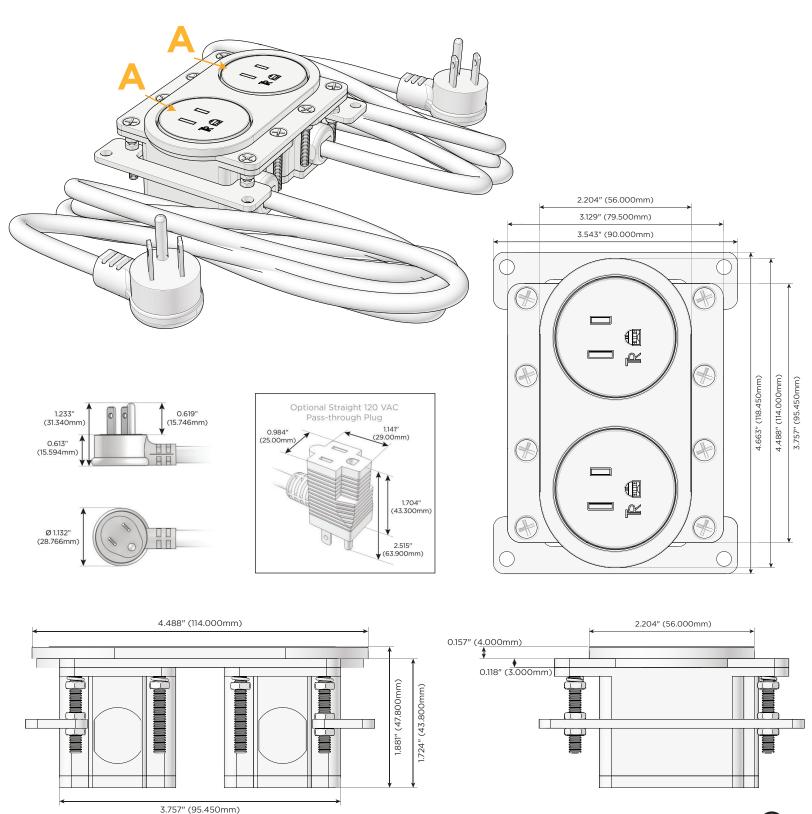

#### Module/Port Options:

- A Tamper Resistant AC Receptacle
- E USB-A & USB-C (20W)
- M Double USB-A (Fast Charging Ports 18W)
- H HDMI
- 6 CAT 6
- 12 RJ 12
- X Switched AC
- Y 3-Way Switch (Low Voltage)
- V USB-C (45W High Speed Charging Port)
- S USB-C (25W High Speed Charging Port)
- R Switched AC (Rocker Switch)
- D Dimmer Switch

#### Plug:

Supplied with Low Profile Flat 45° Angle 120 VAC Plug

- Optional Standard Straight 120 VAC Plug
- Optional Straight 120 VAC Pass-through Plug

- CLEAN, COMPACT DESIGN
- STREAMLINED
- LOW PROFILE
- SIDE-EXITING CORDS
- PLUG & PLAY
- 6' AC CORD & PLUG (FLAT PLUG STANDARD)
- CUSTOMIZABLE CONFIGURATIONS AND FINISHES
- UL LISTED FOR MOUNTING IN FURNITURE
- 15A

#### Modules/Ports:

A Tamper Resistant AC Receptacle

MORMAX Mormax Company, Inc. & 914-699-0101

Mormax Company, Inc.8 Westchester PlazaElmsford, NY 10523

Distributed by

I4-699-0101
Sales@mormax.com
♂ mormax.com