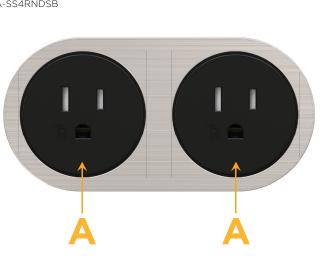

#### Module/Port Options:

- A Tamper Resistant AC Receptacle
- E USB-A & USB-C (20W)
- M Double USB-A (Fast Charging Ports 18W)
- H HDMI
- 6 CAT 6
- 12 RJ 12
- X Switched AC
- Y 3-Way Switch (Low Voltage)
- V USB-C (45W High Speed Charging Port)
- S USB-C (25W High Speed Charging Port)
- R Switched AC (Rocker Switch)
- D Dimmer Switch

#### Modules/Ports:

A Tamper Resistant AC Receptacle

MORMAX Mormax Company, Inc. & 914-699-0101

Mormax Company, Inc.8 Westchester PlazaElmsford, NY 10523

Distributed by

I4-699-0101
Sales@mormax.com
♂ mormax.com