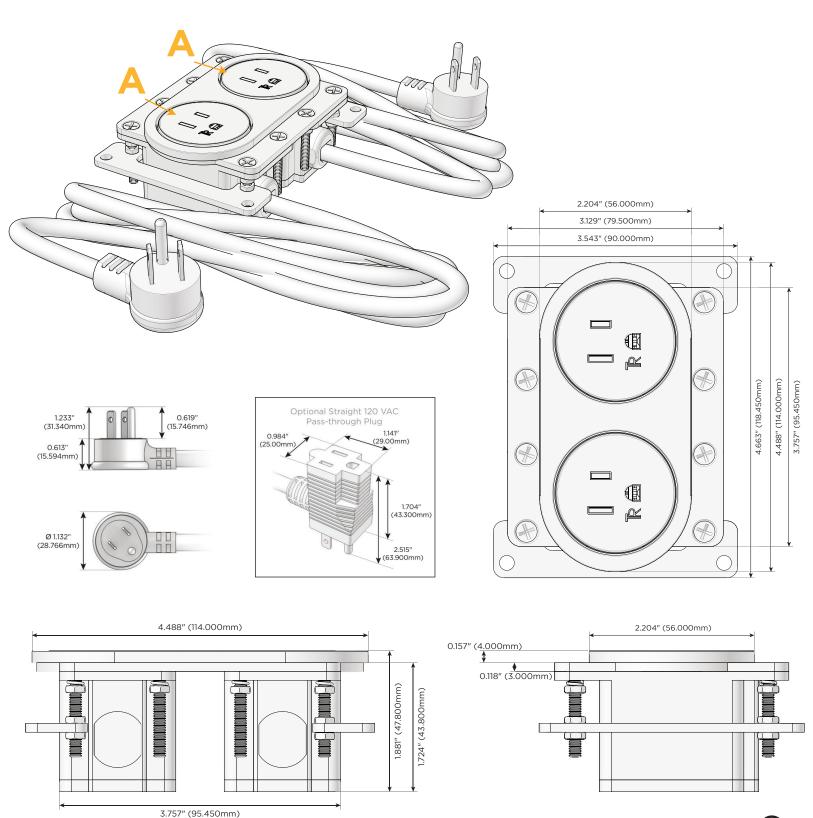

#### Module/Port Options:

- A Tamper Resistant AC Receptacle
- E USB-A & USB-C (20W)
- M Double USB-A (Fast Charging Ports 18W)
- H HDMI
- 6 CAT 6
- 12 RJ 12
- X Switched AC
- Y 3-Way Switch (Low Voltage)
- V USB-C (45W High Speed Charging Port)
- S USB-C (25W High Speed Charging Port)
- R Switched AC (Rocker Switch)
- D Dimmer Switch

#### Plug:

Supplied with Low Profile Flat 45° Angle 120 VAC Plug

- Optional Standard Straight 120 VAC Plug
- Optional Straight 120 VAC Pass-through Plug

- CLEAN, COMPACT DESIGN
- STREAMLINED
- LOW PROFILE
- SIDE-EXITING CORDS
- PLUG & PLAY
- 6' AC CORD & PLUG (FLAT PLUG STANDARD)
- CUSTOMIZABLE CONFIGURATIONS AND FINISHES
- UL LISTED FOR MOUNTING IN FURNITURE
- 15A

#### Modules/Ports:

Α Tamper Resistant AC Receptacle Distributed by MORMAX 

Mormax Company, Inc. 🕓 914-699-0101 8 Westchester Plaza  $\bigtriangledown$ Elmsford, NY 10523

sales@mormax.com 🔗 mormax.com

© 2024 Metro Light & Power, LLC. All rights reserved. US Patent No(s) 10,841,990; 10,847,959; other Patents Pending Metro Light & Power, LLC | 11 Smith St Englewood, NJ 07631 | T: 201-416-4160 | F: 208-979-4613 | info@metrolightandpower.com | www.metrolightandpower.com