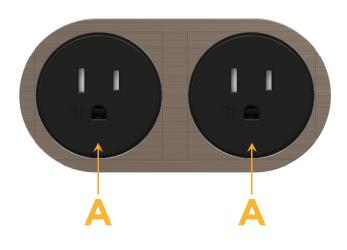

#### Modules/Ports:

Α Tamper Resistant AC Receptacle Distributed by MORMAX 

Mormax Company, Inc. 🕓 914-699-0101 8 Westchester Plaza  $\bigtriangledown$ Elmsford, NY 10523

sales@mormax.com 🔗 mormax.com

© 2024 Metro Light & Power, LLC. All rights reserved. US Patent No(s) 10,841,990; 10,847,959; other Patents Pending Metro Light & Power, LLC | 11 Smith St Englewood, NJ 07631 | T: 201-416-4160 | F: 208-979-4613 | info@metrolightandpower.com | www.metrolightandpower.com