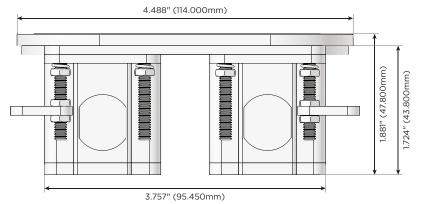

ow Voltage)
- V USB-C (45W High Speed Charging Port)
- S USB-C (25W High Speed Charging Port)
- R Switched AC (Rocker Switch)
- Dimmer Switch

#### Plug:

Supplied with Low Profile Flat 45° Angle 120 VAC Plug

Optional Standard Straight 120 VAC Plug

Optional Straight 120 VAC Pass-through Plug

- CLEAN, COMPACT DESIGN
- STREAMLINED
- LOW PROFILE
- SIDE-EXITING CORDS
- PLUG & PLAY
- 6' AC CORD & PLUG (FLAT PLUG STANDARD)
- CUSTOMIZABLE CONFIGURATIONS AND FINISHES
- UL LISTED FOR MOUNTING IN FURNITURE
- 15A





# M-POWER-1T+1T

### **AC POWER & DATA CONNECTIVITY SOLUTION**

M-POWER-1T-A+1T-A-CRNDB

Specs:

#### **Modules/Ports:**

**Tamper Resistant AC Receptacle** 

Distributed by



Mormax Company, Inc. \( \simeg \) 914-699-0101 8 Westchester Plaza Elmsford, NY 10523

sales@mormax.com