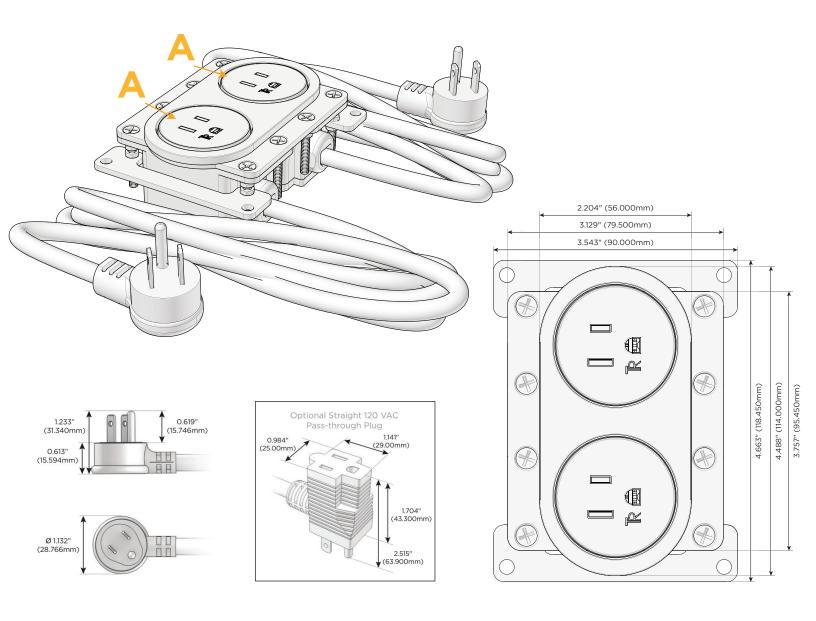

#### **Module/Port Options:**

- A Tamper Resistant AC Receptacle
- E USB-A & USB-C (20W)
- M Double USB-A (Fast Charging Ports 18W)
- H HDMI
- 6 CAT 6
- 12 RJ 12
- X Switched AC
- Y 3-Way Switch (Low Voltage)
- V USB-C (45W High Speed Charging Port)
- S USB-C (25W High Speed Charging Port)
- R Switched AC (Rocker Switch)
- Dimmer Switch

#### Plug:

Supplied with Low Profile Flat 45° Angle 120 VAC Plug

Optional Standard Straight 120 VAC Plug

Optional Straight 120 VAC Pass-through Plug

- CLEAN, COMPACT DESIGN
- STREAMLINED
- LOW PROFILE
- SIDE-EXITING CORDS
- PLUG & PLAY
- 6' AC CORD & PLUG (FLAT PLUG STANDARD)
- CUSTOMIZABLE CONFIGURATIONS AND FINISHES
- UL LISTED FOR MOUNTING IN FURNITURE
- 15A

### **AC POWER & DATA CONNECTIVITY SOLUTION**

M-POWER-1T-A+1T-A-CRNDB

Specs: