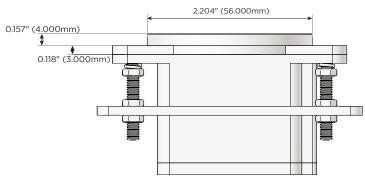

Voltage)
- V USB-C (45W High Speed Charging Port)
- S USB-C (25W High Speed Charging Port)
- R Switched AC (Rocker Switch)
- Dimmer Switch

#### Plug:

Supplied with Low Profile Flat 45° Angle 120 VAC Plug

Optional Standard Straight 120 VAC Plug

Optional Straight 120 VAC Pass-through Plug

- CLEAN, COMPACT DESIGN
- STREAMLINED
- LOW PROFILE
- SIDE-EXITING CORDS
- PLUG & PLAY
- 6' AC CORD & PLUG (FLAT PLUG STANDARD)
- CUSTOMIZABLE CONFIGURATIONS AND FINISHES
- UL LISTED FOR MOUNTING IN FURNITURE
- 15A





# M-POWER-1T+1T

### **AC POWER & DATA CONNECTIVITY SOLUTION**

M-POWER-1T-A+1T-A-CRNDB

Specs:

#### **Modules/Ports:**

**Tamper Resistant AC Receptacle** 

Distributed by



Mormax Company, Inc. \( \simeg \) 914-699-0101 8 Westchester Plaza Elmsford, NY 10523

sales@mormax.com