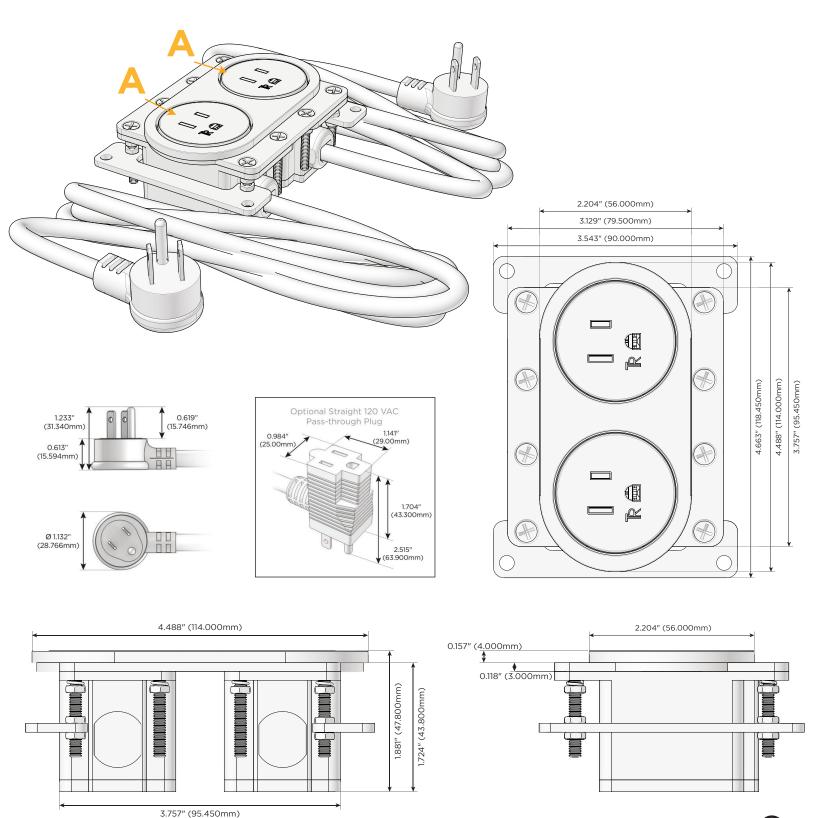

### Module/Port Options:

- A Tamper Resistant AC Receptacle
- E USB-A & USB-C (20W)
- M Double USB-A (Fast Charging Ports 18W)
- H HDMI
- 6 CAT 6
- 12 RJ 12
- X Switched AC
- Y 3-Way Switch (Low Voltage)
- V USB-C (45W High Speed Charging Port)
- S USB-C (25W High Speed Charging Port)
- R Switched AC (Rocker Switch)
- D Dimmer Switch

### Plug:

Supplied with Low Profile Flat 45° Angle 120 VAC Plug

- Optional Standard Straight 120 VAC Plug
- Optional Straight 120 VAC Pass-through Plug

- CLEAN, COMPACT DESIGN
- STREAMLINED
- LOW PROFILE
- SIDE-EXITING CORDS
- PLUG & PLAY
- 6' AC CORD & PLUG (FLAT PLUG STANDARD)
- CUSTOMIZABLE CONFIGURATIONS AND FINISHES
- UL LISTED FOR MOUNTING IN FURNITURE
- 15A

#### Modules/Ports:

Α Tamper Resistant AC Receptacle Distributed by MORMAX 

Mormax Company, Inc. 🕓 914-699-0101 8 Westchester Plaza Elmsford, NY 10523

sales@mormax.com  $\bigtriangledown$ 🔗 mormax.com

© 2024 Metro Light & Power, LLC. All rights reserved. US Patent No(s) 10,841,990; 10,847,959; other Patents Pending Metro Light & Power, LLC | 11 Smith St Englewood, NJ 07631 | T: 201-416-4160 | F: 208-979-4613 | info@metrolightandpower.com | www.metrolightandpower.com