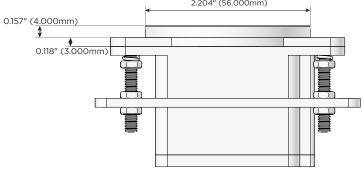

## M-POWER-1T+1T

**AC POWER & DATA CONNECTIVITY SOLUTION** 

M-POWER-1T-A+1T-A-BZRNDB

Metro Light & Power's line of power & data solutions offers sophisticated design elements combined with greater ease of installation. Streamlined and low-profile, enhanced by side-exiting cords, our outlets advance the industry with their cutting edge look and feel. We believe flexibility is key, and we provide a variety of mounting options, including the ability to mount in limited spaces. Our outlets are available in many finishes and configurations, in addition to a custom color and finish capability for our clients.