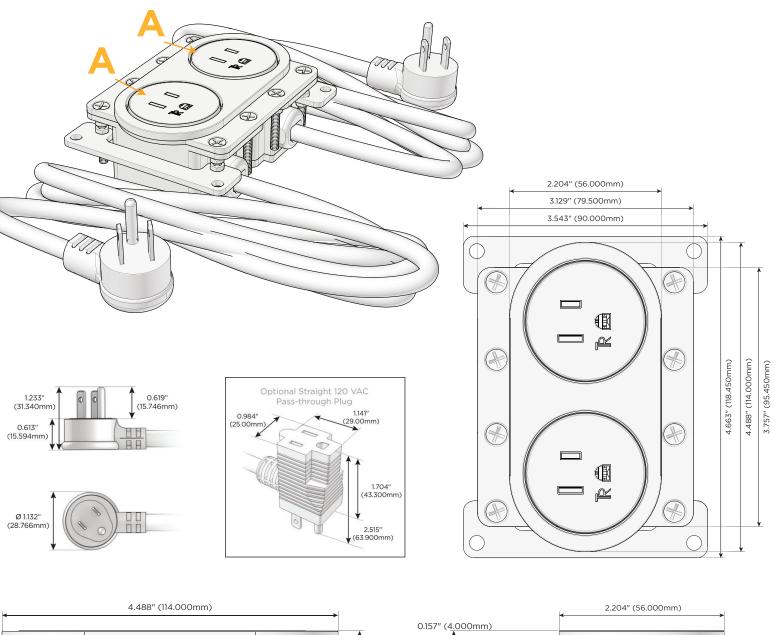

## M-POWER-1T+1T

**AC POWER & DATA CONNECTIVITY SOLUTION** 

M-POWER-1T-A+1T-A-BZRNDB

Metro Light & Power's line of power & data solutions offers sophisticated design elements combined with greater ease of installation. Streamlined and low-profile, enhanced by side-exiting cords, our outlets advance the industry with their cutting edge look and feel. We believe flexibility is key, and we provide a variety of mounting options, including the ability to mount in limited spaces. Our outlets are available in many finishes and configurations, in addition to a custom color and finish capability for our clients.

#### Plug:

Supplied with Low Profile Flat 45° Angle 120 VAC Plug

- Optional Standard Straight 120 VAC Plug
- Optional Straight 120 VAC Pass-through Plug

- CLEAN, COMPACT DESIGN
- STREAMLINED
- LOW PROFILE
- SIDE-EXITING CORDS
- PLUG & PLAY
- 6' AC CORD & PLUG (FLAT PLUG STANDARD)
- CUSTOMIZABLE CONFIGURATIONS AND FINISHES
- UL LISTED FOR MOUNTING IN FURNITURE
- 15A

#### Modules/Ports:

Α Tamper Resistant AC Receptacle

© 2024 Metro Light & Power, LLC. All rights reserved. US Patent No(s) 10,841,990; 10,847,959; other Patents Pending Metro Light & Power, LLC | 11 Smith St Englewood, NJ 07631 | T: 201-416-4160 | F: 208-979-4613 | info@metrolightandpower.com | www.metrolightandpower.com