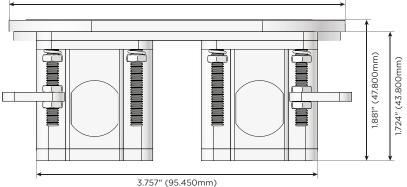

## M-POWER-1T+1T

**AC POWER & DATA CONNECTIVITY SOLUTION** 

M-POWER-1T-A+1T-A-BZRNDB

Metro Light & Power's line of power & data solutions offers sophisticated design elements combined with greater ease of installation. Streamlined and low-profile, enhanced by side-exiting cords, our outlets advance the industry with their cutting edge look and feel. We believe flexibility is key, and we provide a variety of mounting options, including the ability to mount in limited spaces. Our outlets are available in many finishes and configurations, in addition to a custom color and finish capability for our clients.