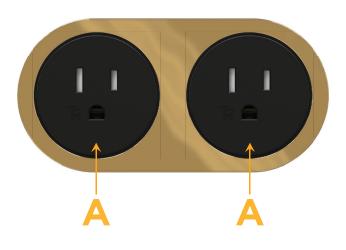

#### Module/Port Options:

- A Tamper Resistant AC Receptacle
- E USB-A & USB-C (20W)
- M Double USB-A (Fast Charging Ports 18W)
- H HDMI
- 6 CAT 6
- 12 RJ 12
- X Switched AC
- Y 3-Way Switch (Low Voltage)
- V USB-C (45W High Speed Charging Port)
- S USB-C (25W High Speed Charging Port)
- R Switched AC (Rocker Switch)
- D Dimmer Switch

#### Modules/Ports:

Α Tamper Resistant AC Receptacle

© 2024 Metro Light & Power, LLC. All rights reserved. US Patent No(s) 10,841,990; 10,847,959; other Patents Pending Metro Light & Power, LLC | 11 Smith St Englewood, NJ 07631 | T: 201-416-4160 | F: 208-979-4613 | info@metrolightandpower.com | www.metrolightandpower.com