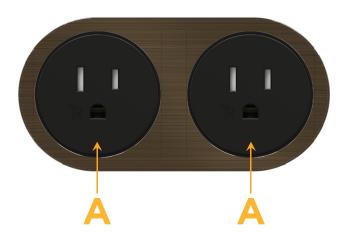

#### ANTIQUED ARCHITECTURAL BRONZE (ABS)

M-POWER-1T-A+1T-A-BZ5ARNDSB

#### Modules/Ports:

Α Tamper Resistant AC Receptacle Distributed by MORMAX 

Mormax Company, Inc. 🕓 914-699-0101 8 Westchester Plaza Elmsford, NY 10523

sales@mormax.com  $\bigtriangledown$ 🔗 mormax.com

© 2024 Metro Light & Power, LLC. All rights reserved. US Patent No(s) 10,841,990; 10,847,959; other Patents Pending Metro Light & Power, LLC | 11 Smith St Englewood, NJ 07631 | T: 201-416-4160 | F: 208-979-4613 | info@metrolightandpower.com | www.metrolightandpower.com