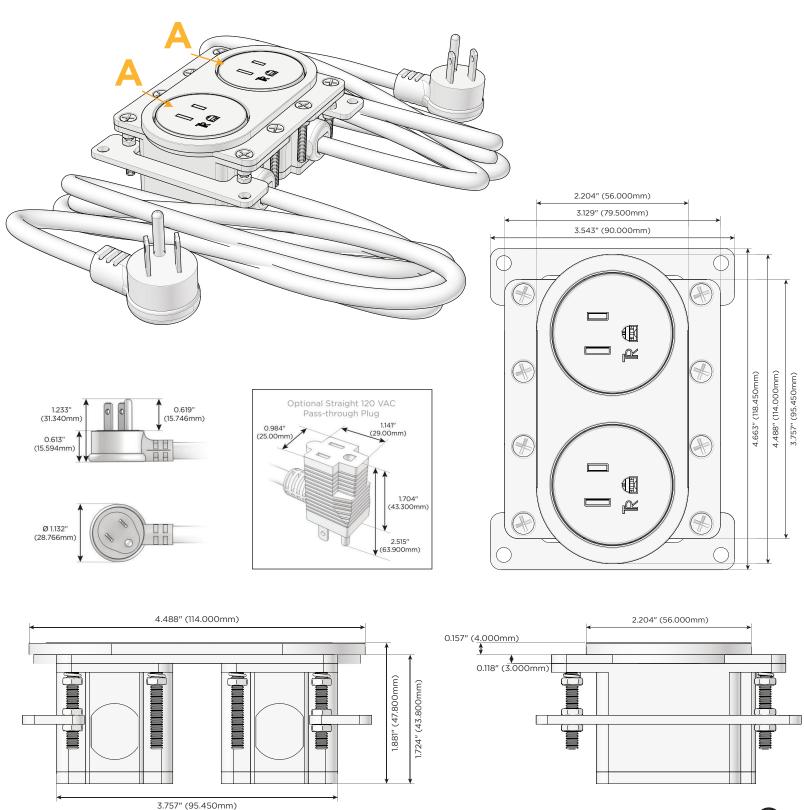

#### Plug:

Supplied with Low Profile Flat 45° Angle 120 VAC Plug

- Optional Standard Straight 120 VAC Plug
- Optional Straight 120 VAC Pass-through Plug

- CLEAN, COMPACT DESIGN
- STREAMLINED
- LOW PROFILE
- SIDE-EXITING CORDS
- PLUG & PLAY
- 6' AC CORD & PLUG (FLAT PLUG STANDARD)
- CUSTOMIZABLE CONFIGURATIONS AND FINISHES
- UL LISTED FOR MOUNTING IN FURNITURE
- 15A

#### Modules/Ports:

Α Tamper Resistant AC Receptacle Distributed by MORMAX 

Mormax Company, Inc. 🕓 914-699-0101 8 Westchester Plaza Elmsford, NY 10523

sales@mormax.com  $\bigtriangledown$ 🔗 mormax.com

© 2024 Metro Light & Power, LLC. All rights reserved. US Patent No(s) 10,841,990; 10,847,959; other Patents Pending Metro Light & Power, LLC | 11 Smith St Englewood, NJ 07631 | T: 201-416-4160 | F: 208-979-4613 | info@metrolightandpower.com | www.metrolightandpower.com