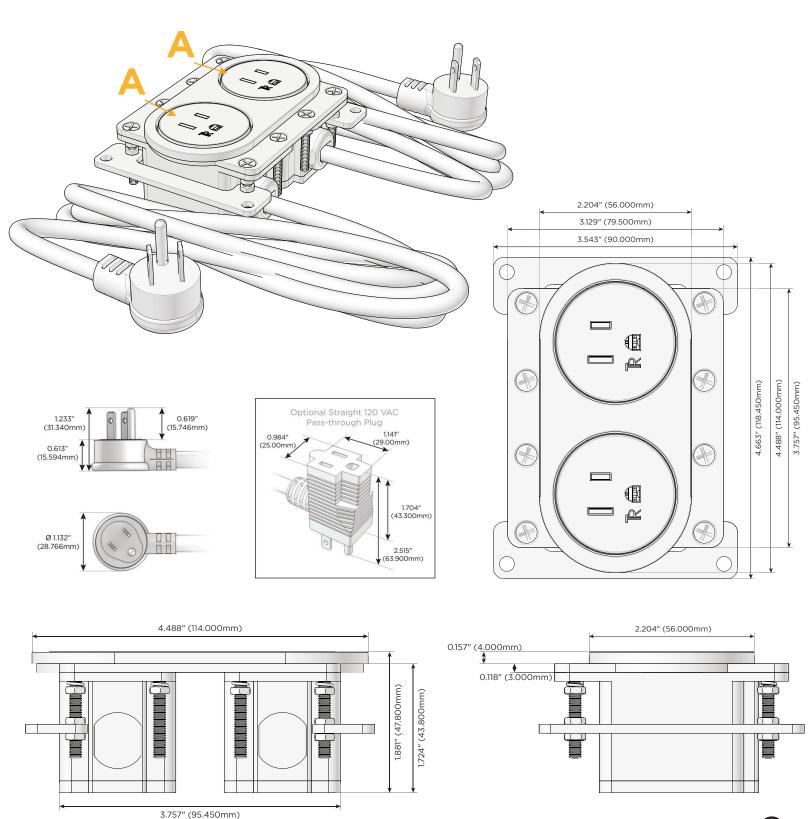

#### Plug:

Supplied with Low Profile Flat 45° Angle 120 VAC Plug

- Optional Standard Straight 120 VAC Plug
- Optional Straight 120 VAC Pass-through Plug

- CLEAN, COMPACT DESIGN
- STREAMLINED
- LOW PROFILE
- SIDE-EXITING CORDS
- PLUG & PLAY
- 6' AC CORD & PLUG (FLAT PLUG STANDARD)
- CUSTOMIZABLE CONFIGURATIONS AND FINISHES
- UL LISTED FOR MOUNTING IN FURNITURE
- 15A

#### Modules/Ports:

Α Tamper Resistant AC Receptacle Distributed by MORMAX 

Mormax Company, Inc. 🕓 914-699-0101 8 Westchester Plaza  $\bigtriangledown$ Elmsford, NY 10523

sales@mormax.com 🔗 mormax.com

© 2024 Metro Light & Power, LLC. All rights reserved. US Patent No(s) 10,841,990; 10,847,959; other Patents Pending Metro Light & Power, LLC | 11 Smith St Englewood, NJ 07631 | T: 201-416-4160 | F: 208-979-4613 | info@metrolightandpower.com | www.metrolightandpower.com