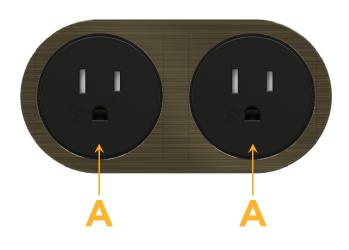

#### Modules/Ports:

Α Tamper Resistant AC Receptacle Distributed by MORMAX 

Mormax Company, Inc. 🕓 914-699-0101 8 Westchester Plaza  $\bigtriangledown$ Elmsford, NY 10523

sales@mormax.com 🔗 mormax.com

© 2024 Metro Light & Power, LLC. All rights reserved. US Patent No(s) 10,841,990; 10,847,959; other Patents Pending Metro Light & Power, LLC | 11 Smith St Englewood, NJ 07631 | T: 201-416-4160 | F: 208-979-4613 | info@metrolightandpower.com | www.metrolightandpower.com