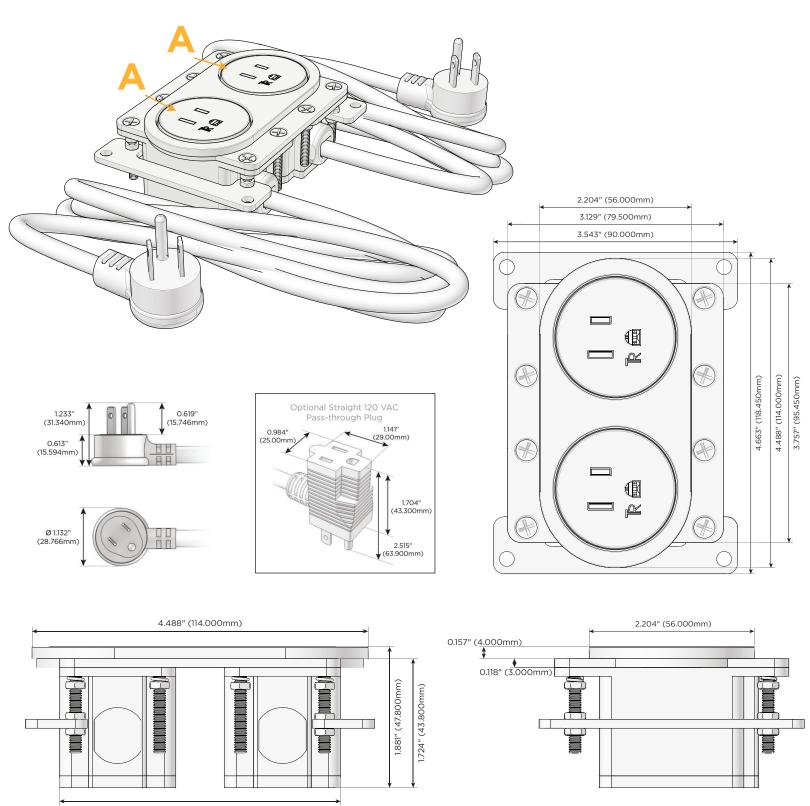

## M-POWER-1T+1T

**AC POWER & DATA CONNECTIVITY SOLUTION** 

M-POWER-1T-A+1T-A-B2RNDSB

Metro Light & Power's line of power & data solutions offers sophisticated design elements combined with greater ease of installation. Streamlined and low-profile, enhanced by side-exiting cords, our outlets advance the industry with their cutting edge look and feel. We believe flexibility is key, and we provide a variety of mounting options, including the ability to mount in limited spaces. Our outlets are available in many finishes and configurations, in addition to a custom color and finish capability for our clients.

#### Plug:

Supplied with Low Profile Flat 45° Angle 120 VAC Plug

- Optional Standard Straight 120 VAC Plug
- Optional Straight 120 VAC Pass-through Plug

- CLEAN, COMPACT DESIGN
- STREAMLINED
- LOW PROFILE
- SIDE-EXITING CORDS
- PLUG & PLAY
- 6' AC CORD & PLUG (FLAT PLUG STANDARD)
- CUSTOMIZABLE CONFIGURATIONS AND FINISHES
- UL LISTED FOR MOUNTING IN FURNITURE
- 15A

### **AC POWER & DATA CONNECTIVITY SOLUTION**

M-POWER-1T-A+1T-A-B2RNDSB

Specs: