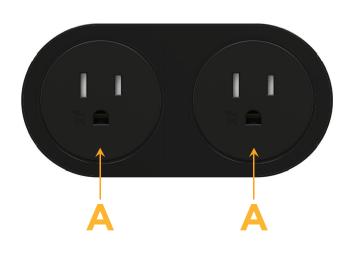

#### Module/Port Options:

- A Tamper Resistant AC Receptacle
- E USB-A & USB-C (20W)
- M Double USB-A (Fast Charging Ports 18W)
- H HDMI
- 6 CAT 6
- 12 RJ 12
- X Switched AC
- Y 3-Way Switch (Low Voltage)
- V USB-C (45W High Speed Charging Port)
- S USB-C (25W High Speed Charging Port)
- R Switched AC (Rocker Switch)
- D Dimmer Switch

#### Modules/Ports:

A Tamper Resistant AC Receptacle

MORMAX Mormax Company, Inc. 8 Westchester Plaza Sales@morma

Distributed by

Elmsford, NY 10523

I4-699-0101
Sales@mormax.com
♂ mormax.com

CULUS LISTED E491161