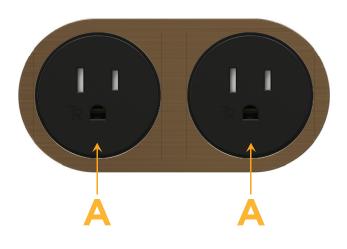

#### Modules/Ports:

Α Tamper Resistant AC Receptacle Distributed by MORMAX 

Mormax Company, Inc. 🕓 914-699-0101 8 Westchester Plaza  $\bigtriangledown$ Elmsford, NY 10523

sales@mormax.com 🔗 mormax.com

© 2024 Metro Light & Power, LLC. All rights reserved. US Patent No(s) 10,841,990; 10,847,959; other Patents Pending Metro Light & Power, LLC | 11 Smith St Englewood, NJ 07631 | T: 201-416-4160 | F: 208-979-4613 | info@metrolightandpower.com | www.metrolightandpower.com