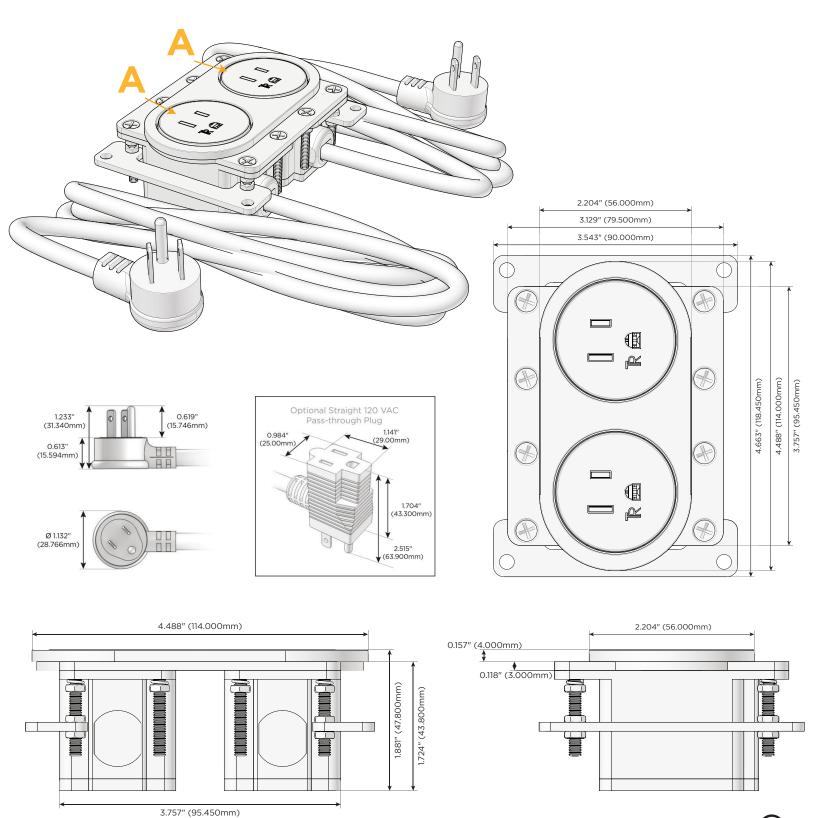

#### Plug:

Supplied with Low Profile Flat 45° Angle 120 VAC Plug

- Optional Standard Straight 120 VAC Plug
- Optional Straight 120 VAC Pass-through Plug

- CLEAN, COMPACT DESIGN
- STREAMLINED
- LOW PROFILE
- SIDE-EXITING CORDS
- PLUG & PLAY
- 6' AC CORD & PLUG (FLAT PLUG STANDARD)
- CUSTOMIZABLE CONFIGURATIONS AND FINISHES
- UL LISTED FOR MOUNTING IN FURNITURE
- 15A

#### Modules/Ports:

Α Tamper Resistant AC Receptacle Distributed by MORMAX 

Mormax Company, Inc. 🕓 914-699-0101 8 Westchester Plaza  $\bigtriangledown$ Elmsford, NY 10523

sales@mormax.com 🔗 mormax.com

© 2024 Metro Light & Power, LLC. All rights reserved. US Patent No(s) 10,841,990; 10,847,959; other Patents Pending Metro Light & Power, LLC | 11 Smith St Englewood, NJ 07631 | T: 201-416-4160 | F: 208-979-4613 | info@metrolightandpower.com | www.metrolightandpower.com