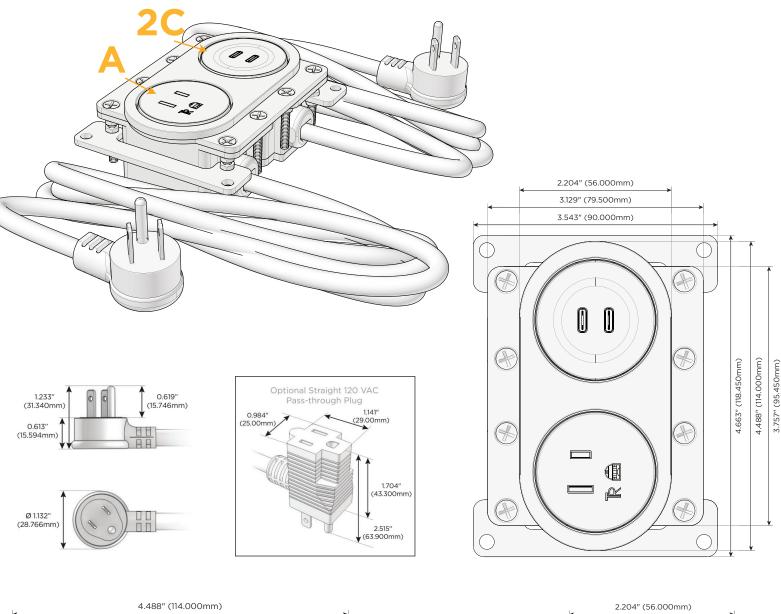

#### Plug:

Supplied with Low Profile Flat 45° Angle 120 VAC Plug

- Optional Standard Straight 120 VAC Plug
- Optional Straight 120 VAC Pass-through Plug

- CLEAN, COMPACT DESIGN
- STREAMLINED
- LOW PROFILE
- SIDE-EXITING CORDS
- PLUG & PLAY
- 6' AC CORD & PLUG (FLAT PLUG STANDARD)
- CUSTOMIZABLE CONFIGURATIONS AND FINISHES
- UL LISTED FOR MOUNTING IN FURNITURE
- 15A

#### Modules/Ports:

Α

- Tamper Resistant AC Receptacle
- 2C Double USB-C (27W High Speed Charging Port)

© 2024 Metro Light & Power, LLC. All rights reserved. US Patent No(s) 10,841,990; 10,847,959; other Patents Pending Metro Light & Power, LLC | 11 Smith St Englewood, NJ 07631 | T: 201-416-4160 | F: 208-979-4613 | info@metrolightandpower.com | www.metrolightandpower.com