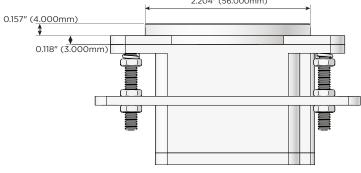

ed Charging Port)
- R Switched AC (Rocker Switch)
- D Dimmer Switch

#### Plug:

Supplied with Low Profile Flat 45° Angle 120 VAC Plug

- Optional Standard Straight 120 VAC Plug
- Optional Straight 120 VAC Pass-through Plug

- CLEAN, COMPACT DESIGN
- STREAMLINED
- LOW PROFILE
- SIDE-EXITING CORDS
- PLUG & PLAY
- 6' AC CORD & PLUG (FLAT PLUG STANDARD)
- CUSTOMIZABLE CONFIGURATIONS AND FINISHES
- UL LISTED FOR MOUNTING IN FURNITURE
- 15A





# M-POWER-1T+1T

### **AC POWER & DATA CONNECTIVITY SOLUTION**

M-POWER-1T-A+1T-2C-WRNDSB

Distributed by



Mormax Company, Inc. 🕓 914-699-0101 8 Westchester Plaza  $\bigtriangledown$ Elmsford, NY 10523 🔗 mormax.com

sales@mormax.com

Specs:

#### Modules/Ports:

Α

- Tamper Resistant AC Receptacle
- 2C Double USB-C (27W High Speed Charging Port)









© 2024 Metro Light & Power, LLC. All rights reserved. US Patent No(s) 10,841,990; 10,847,959; other Patents Pending Metro Light & Power, LLC | 11 Smith St Englewood, NJ 07631 | T: 201-416-4160 | F: 208-979-4613 | info@metrolightandpower.com | www.metrolightandpower.com