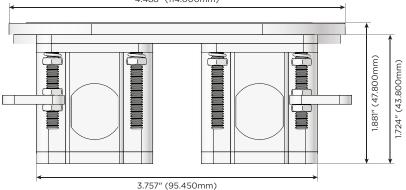

peed Charging Port)
- R Switched AC (Rocker Switch)
- D Dimmer Switch

#### Plug:

Supplied with Low Profile Flat 45° Angle 120 VAC Plug

- Optional Standard Straight 120 VAC Plug
- Optional Straight 120 VAC Pass-through Plug

- CLEAN, COMPACT DESIGN
- STREAMLINED
- LOW PROFILE
- SIDE-EXITING CORDS
- PLUG & PLAY
- 6' AC CORD & PLUG (FLAT PLUG STANDARD)
- CUSTOMIZABLE CONFIGURATIONS AND FINISHES
- UL LISTED FOR MOUNTING IN FURNITURE
- 15A





# M-POWER-1T+1T

### **AC POWER & DATA CONNECTIVITY SOLUTION**

M-POWER-1T-A+1T-2C-WRNDSB

Distributed by



Mormax Company, Inc. 🕓 914-699-0101 8 Westchester Plaza  $\bigtriangledown$ Elmsford, NY 10523 🔗 mormax.com

sales@mormax.com

Specs:

#### Modules/Ports:

Α

- Tamper Resistant AC Receptacle
- 2C Double USB-C (27W High Speed Charging Port)









© 2024 Metro Light & Power, LLC. All rights reserved. US Patent No(s) 10,841,990; 10,847,959; other Patents Pending Metro Light & Power, LLC | 11 Smith St Englewood, NJ 07631 | T: 201-416-4160 | F: 208-979-4613 | info@metrolightandpower.com | www.metrolightandpower.com