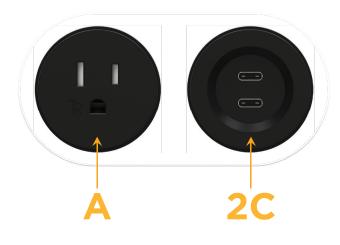

#### Modules/Ports:

Α

- Tamper Resistant AC Receptacle
- 2C Double USB-C (27W High Speed Charging Port)

© 2024 Metro Light & Power, LLC. All rights reserved. US Patent No(s) 10,841,990; 10,847,959; other Patents Pending Metro Light & Power, LLC | 11 Smith St Englewood, NJ 07631 | T: 201-416-4160 | F: 208-979-4613 | info@metrolightandpower.com | www.metrolightandpower.com