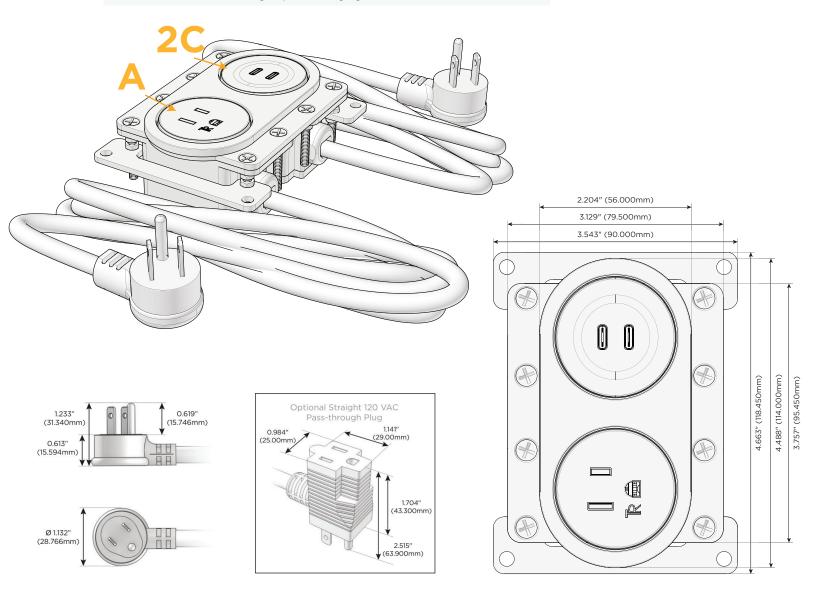

#### Plug:

Supplied with Low Profile Flat 45° Angle 120 VAC Plug

Optional Standard Straight 120 VAC Plug

Optional Straight 120 VAC Pass-through Plug

- CLEAN, COMPACT DESIGN
- STREAMLINED
- LOW PROFILE
- SIDE-EXITING CORDS
- PLUG & PLAY
- 6' AC CORD & PLUG (FLAT PLUG STANDARD)
- CUSTOMIZABLE CONFIGURATIONS AND FINISHES
- UL LISTED FOR MOUNTING IN FURNITURE
- 15A

#### **Modules/Ports:**

- **Tamper Resistant AC Receptacle**
- 2C Double USB-C (27W High Speed Charging Port)

Distributed by

Mormax Company, Inc. \( \simeg \) 914-699-0101 8 Westchester Plaza Elmsford, NY 10523