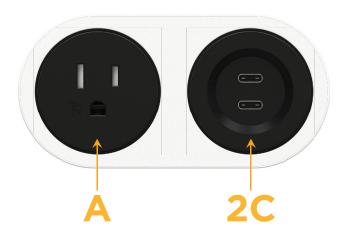

#### **Modules/Ports:**

- **Tamper Resistant AC Receptacle**
- 2C Double USB-C (27W High Speed Charging Port)

Distributed by

Mormax Company, Inc. \( \simeg \) 914-699-0101 8 Westchester Plaza Elmsford, NY 10523