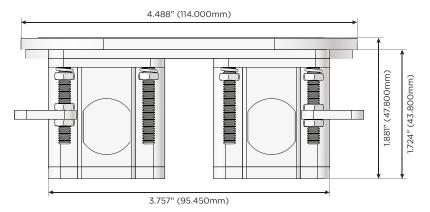

#### WHITE (STEEL)

M-POWER-1T-A+1T-2C-WRNDB

spaces. Our outlets are available in many finishes and configurations, in addition to a custom color and finish capability for our