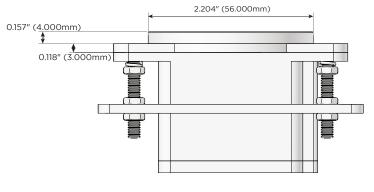

#### WHITE (STEEL)

M-POWER-1T-A+1T-2C-WRNDB

spaces. Our outlets are available in many finishes and configurations, in addition to a custom color and finish capability for our