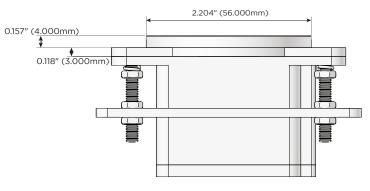

#### Plug:

Supplied with Low Profile Flat 45° Angle 120 VAC Plug

Optional Standard Straight 120 VAC Plug

Optional Straight 120 VAC Pass-through Plug

- CLEAN, COMPACT DESIGN
- STREAMLINED
- LOW PROFILE
- SIDE-EXITING CORDS
- PLUG & PLAY
- 6' AC CORD & PLUG (FLAT PLUG STANDARD)
- CUSTOMIZABLE CONFIGURATIONS AND FINISHES
- UL LISTED FOR MOUNTING IN FURNITURE
- 15A