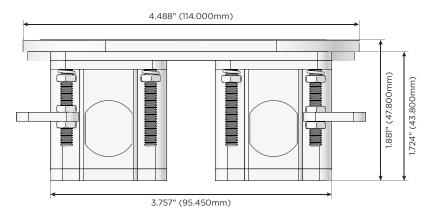

#### Plug:

Supplied with Low Profile Flat 45° Angle 120 VAC Plug

Optional Standard Straight 120 VAC Plug

Optional Straight 120 VAC Pass-through Plug

- CLEAN, COMPACT DESIGN
- STREAMLINED
- LOW PROFILE
- SIDE-EXITING CORDS
- PLUG & PLAY
- 6' AC CORD & PLUG (FLAT PLUG STANDARD)
- CUSTOMIZABLE CONFIGURATIONS AND FINISHES
- UL LISTED FOR MOUNTING IN FURNITURE
- 15A