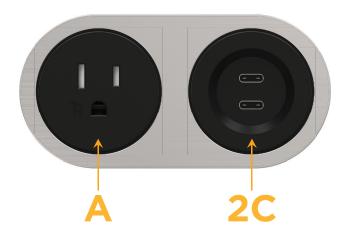

#### **Modules/Ports:**

- **Tamper Resistant AC Receptacle**
- 2C Double USB-C (27W High Speed Charging Port)

Distributed by

Mormax Company, Inc. \( \simeg \) 914-699-0101 8 Westchester Plaza Elmsford, NY 10523