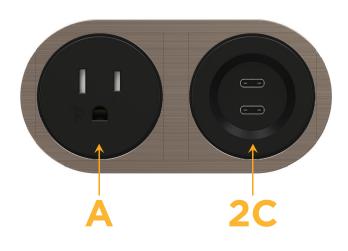

#### Modules/Ports:

3.757" (95.450mm)

Α

- Tamper Resistant AC Receptacle
- 2C Double USB-C (27W High Speed Charging Port)

ŇΓ us LISTED E491161

© 2024 Metro Light & Power, LLC. All rights reserved. US Patent No(s) 10,841,990; 10,847,959; other Patents Pending Metro Light & Power, LLC | 11 Smith St Englewood, NJ 07631 | T: 201-416-4160 | F: 208-979-4613 | info@metrolightandpower.com | www.metrolightandpower.com