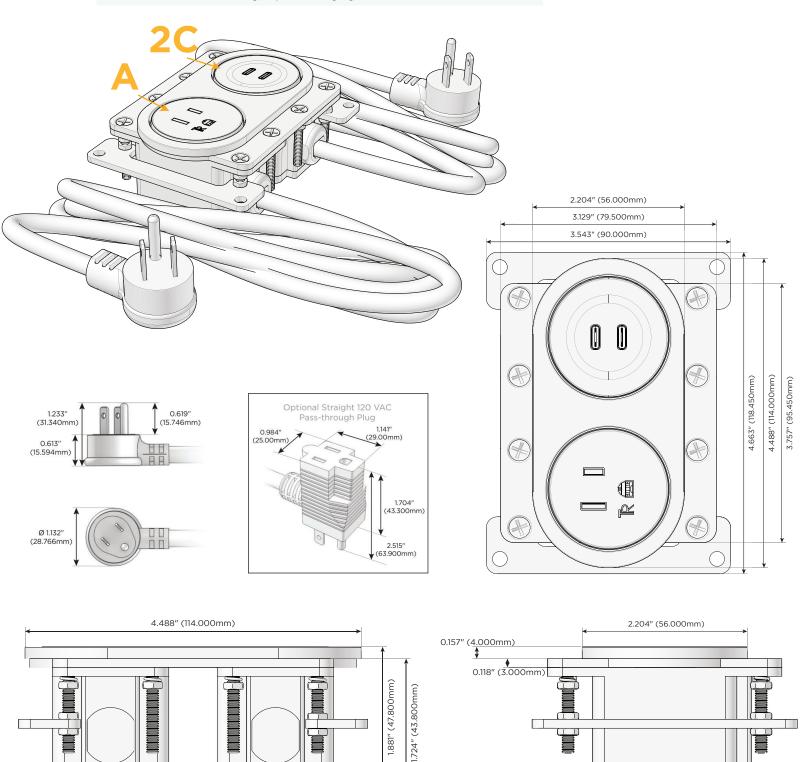

#### Module/Port Options:

- A Tamper Resistant AC Receptacle
- E USB-A & USB-C (20W)
- M Double USB-A (Fast Charging Ports 18W)
- H HDMI
- 6 CAT 6
- 12 RJ 12
- X Switched AC
- Y 3-Way Switch (Low Voltage)
- V USB-C (45W High Speed Charging Port)
- S USB-C (25W High Speed Charging Port)
- R Switched AC (Rocker Switch)
- D Dimmer Switch

#### Plug:

Supplied with Low Profile Flat 45° Angle 120 VAC Plug

- Optional Standard Straight 120 VAC Plug
- Optional Straight 120 VAC Pass-through Plug

- CLEAN, COMPACT DESIGN
- STREAMLINED
- LOW PROFILE
- SIDE-EXITING CORDS
- PLUG & PLAY
- 6' AC CORD & PLUG (FLAT PLUG STANDARD)
- CUSTOMIZABLE CONFIGURATIONS AND FINISHES
- UL LISTED FOR MOUNTING IN FURNITURE
- 15A

#### Modules/Ports:

3.757" (95.450mm)

Α

- Tamper Resistant AC Receptacle
- 2C Double USB-C (27W High Speed Charging Port)

ŇΓ us LISTED E491161

© 2024 Metro Light & Power, LLC. All rights reserved. US Patent No(s) 10,841,990; 10,847,959; other Patents Pending Metro Light & Power, LLC | 11 Smith St Englewood, NJ 07631 | T: 201-416-4160 | F: 208-979-4613 | info@metrolightandpower.com | www.metrolightandpower.com