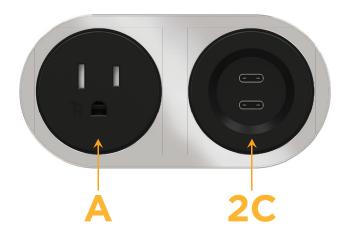

## **AC POWER & DATA CONNECTIVITY SOLUTION**

M-POWER-1T-A+1T-2C-CRRNDSB

Specs:

**Modules/Ports:** 

**Tamper Resistant AC Receptacle** 

2C Double USB-C (27W High Speed Charging Port)