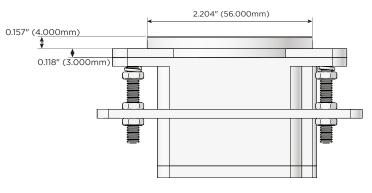

#### Plug:

Supplied with Low Profile Flat 45° Angle 120 VAC Plug

Optional Standard Straight 120 VAC Plug

Optional Straight 120 VAC Pass-through Plug

- CLEAN, COMPACT DESIGN
- STREAMLINED
- LOW PROFILE
- SIDE-EXITING CORDS
- PLUG & PLAY
- 6' AC CORD & PLUG (FLAT PLUG STANDARD)
- CUSTOMIZABLE CONFIGURATIONS AND FINISHES
- UL LISTED FOR MOUNTING IN FURNITURE
- 15A