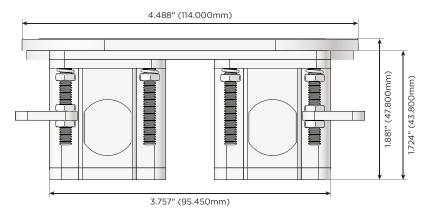

#### Plug:

Supplied with Low Profile Flat 45° Angle 120 VAC Plug

Optional Standard Straight 120 VAC Plug

Optional Straight 120 VAC Pass-through Plug

- CLEAN, COMPACT DESIGN
- STREAMLINED
- LOW PROFILE
- SIDE-EXITING CORDS
- PLUG & PLAY
- 6' AC CORD & PLUG (FLAT PLUG STANDARD)
- CUSTOMIZABLE CONFIGURATIONS AND FINISHES
- UL LISTED FOR MOUNTING IN FURNITURE
- 15A