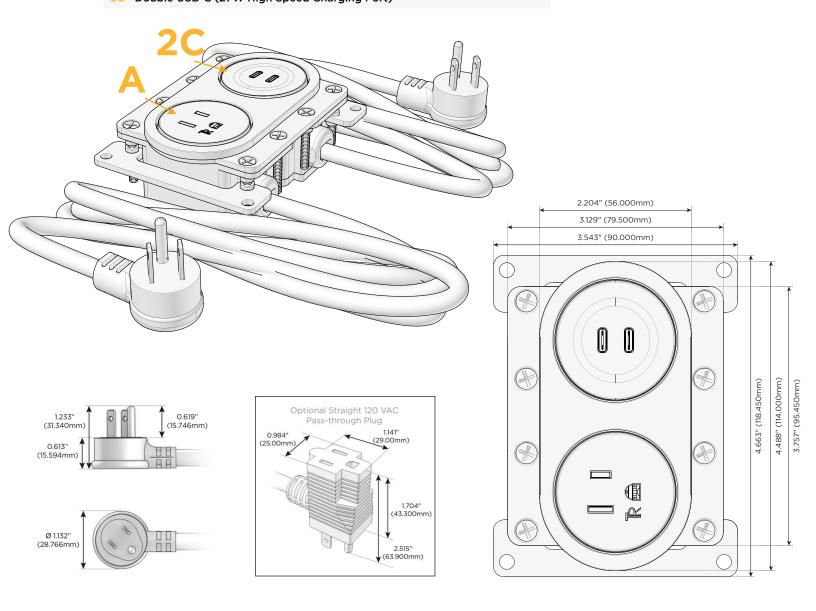

#### Plug:

Supplied with Low Profile Flat 45° Angle 120 VAC Plug

Optional Standard Straight 120 VAC Plug

Optional Straight 120 VAC Pass-through Plug

- CLEAN, COMPACT DESIGN
- STREAMLINED
- LOW PROFILE
- SIDE-EXITING CORDS
- PLUG & PLAY
- 6' AC CORD & PLUG (FLAT PLUG STANDARD)
- CUSTOMIZABLE CONFIGURATIONS AND FINISHES
- UL LISTED FOR MOUNTING IN FURNITURE
- 15A

## **AC POWER & DATA CONNECTIVITY SOLUTION**

M-POWER-1T-A+1T-2C-CRRNDSB

Specs:

**Modules/Ports:** 

**Tamper Resistant AC Receptacle** 

2C Double USB-C (27W High Speed Charging Port)