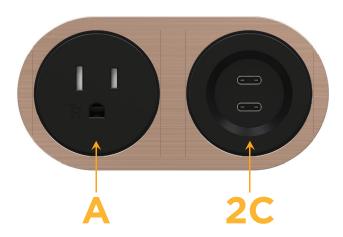

#### **Modules/Ports:**

- **Tamper Resistant AC Receptacle**
- 2C Double USB-C (27W High Speed Charging Port)