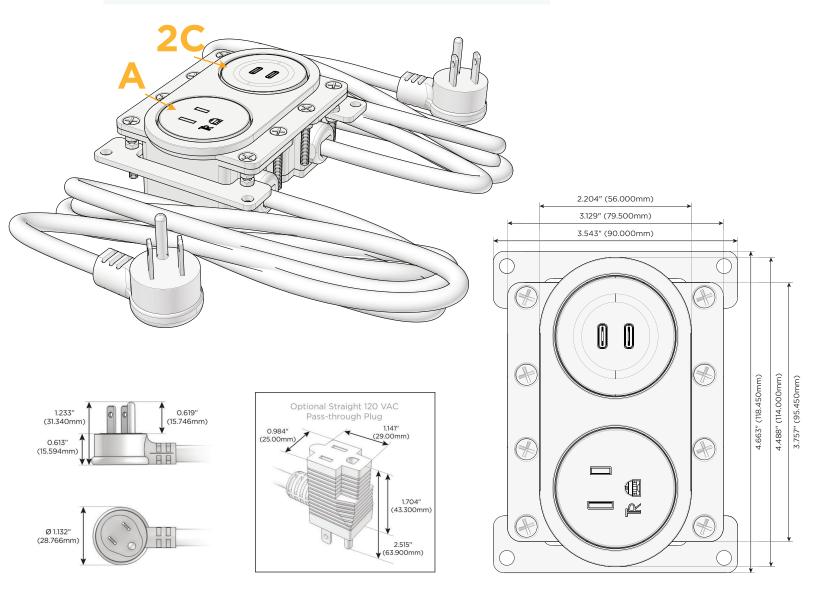

#### **Module/Port Options:**

- A Tamper Resistant AC Receptacle
- E USB-A & USB-C (20W)
- M Double USB-A (Fast Charging Ports 18W)
- H HDMI
- 6 CAT 6
- 12 RJ 12
- X Switched AC
- Y 3-Way Switch (Low Voltage)
- V USB-C (45W High Speed Charging Port)
- S USB-C (25W High Speed Charging Port)
- R Switched AC (Rocker Switch)
- Dimmer Switch

#### Plug:

Supplied with Low Profile Flat 45° Angle 120 VAC Plug

Optional Standard Straight 120 VAC Plug

Optional Straight 120 VAC Pass-through Plug

- CLEAN, COMPACT DESIGN
- STREAMLINED
- LOW PROFILE
- SIDE-EXITING CORDS
- PLUG & PLAY
- 6' AC CORD & PLUG (FLAT PLUG STANDARD)
- CUSTOMIZABLE CONFIGURATIONS AND FINISHES
- UL LISTED FOR MOUNTING IN FURNITURE
- 15A

#### **Modules/Ports:**

- **Tamper Resistant AC Receptacle**
- 2C Double USB-C (27W High Speed Charging Port)