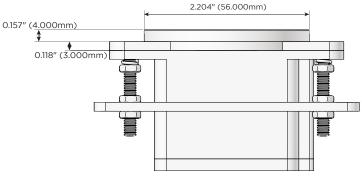

### **AC POWER & DATA CONNECTIVITY SOLUTION**

M-POWER-1T-A+1T-2C-CHRNDSB

Specs: