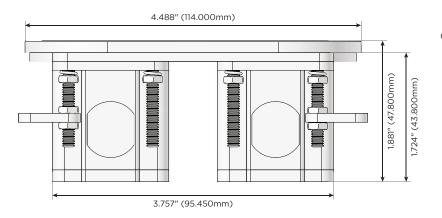

### **AC POWER & DATA CONNECTIVITY SOLUTION**

M-POWER-1T-A+1T-2C-CHRNDSB

Specs: