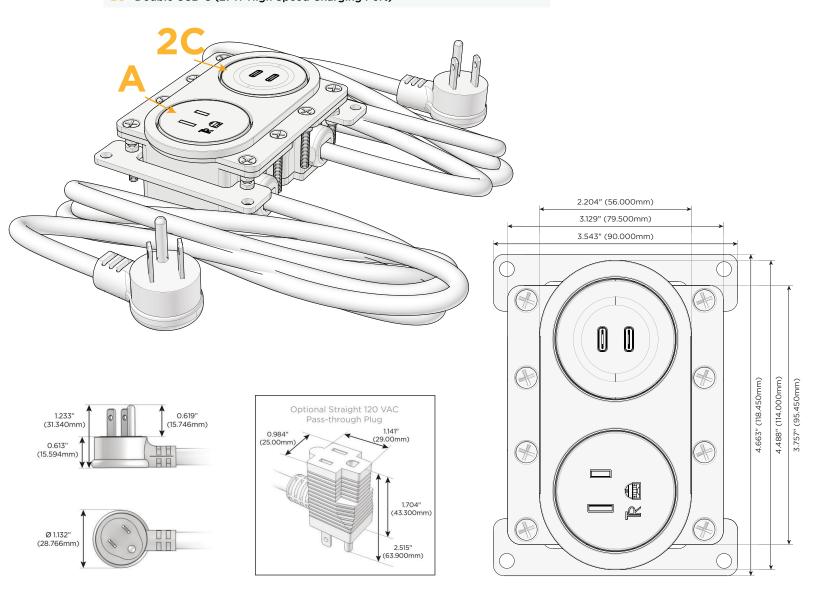

#### Plug:

Supplied with Low Profile Flat 45° Angle 120 VAC Plug

Optional Standard Straight 120 VAC Plug

Optional Straight 120 VAC Pass-through Plug

- CLEAN, COMPACT DESIGN
- STREAMLINED
- LOW PROFILE
- SIDE-EXITING CORDS
- PLUG & PLAY
- 6' AC CORD & PLUG (FLAT PLUG STANDARD)
- CUSTOMIZABLE CONFIGURATIONS AND FINISHES
- UL LISTED FOR MOUNTING IN FURNITURE
- 15A

## **AC POWER & DATA CONNECTIVITY SOLUTION**

M-POWER-1T-A+1T-2C-BZRNDSB

Specs:

**Modules/Ports:** 

- **Tamper Resistant AC Receptacle**
- 2C Double USB-C (27W High Speed Charging Port)

Distributed by

Mormax Company, Inc. \( \simeg \) 914-699-0101 8 Westchester Plaza Elmsford, NY 10523