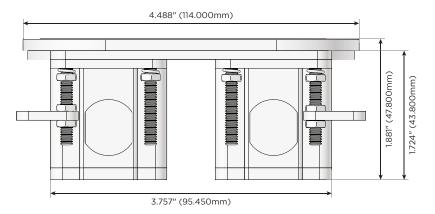

#### Plug:

Supplied with Low Profile Flat 45° Angle 120 VAC Plug

Optional Standard Straight 120 VAC Plug

Optional Straight 120 VAC Pass-through Plug

- CLEAN, COMPACT DESIGN
- STREAMLINED
- LOW PROFILE
- SIDE-EXITING CORDS
- PLUG & PLAY
- 6' AC CORD & PLUG (FLAT PLUG STANDARD)
- CUSTOMIZABLE CONFIGURATIONS AND FINISHES
- UL LISTED FOR MOUNTING IN FURNITURE
- 15A