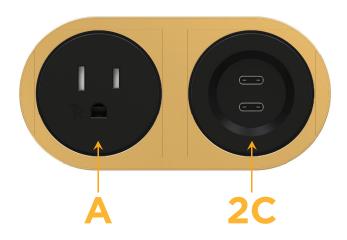

## **AC POWER & DATA CONNECTIVITY SOLUTION**

M-POWER-1T-A+1T-2C-BZRNDSB

Specs:

**Modules/Ports:** 

- **Tamper Resistant AC Receptacle**
- 2C Double USB-C (27W High Speed Charging Port)

Distributed by

Mormax Company, Inc. \( \simeg \) 914-699-0101 8 Westchester Plaza Elmsford, NY 10523