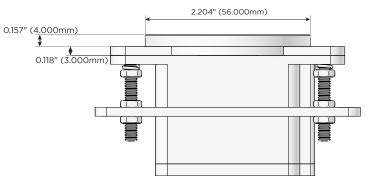

#### Plug:

Supplied with Low Profile Flat 45° Angle 120 VAC Plug

Optional Standard Straight 120 VAC Plug

Optional Straight 120 VAC Pass-through Plug

- CLEAN, COMPACT DESIGN
- STREAMLINED
- LOW PROFILE
- SIDE-EXITING CORDS
- PLUG & PLAY
- 6' AC CORD & PLUG (FLAT PLUG STANDARD)
- CUSTOMIZABLE CONFIGURATIONS AND FINISHES
- UL LISTED FOR MOUNTING IN FURNITURE
- 15A