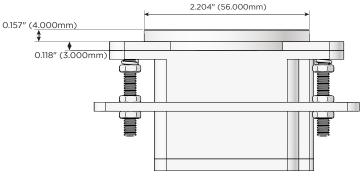

#### Plug:

Supplied with Low Profile Flat 45° Angle 120 VAC Plug

Optional Standard Straight 120 VAC Plug

Optional Straight 120 VAC Pass-through Plug

- CLEAN, COMPACT DESIGN
- STREAMLINED
- LOW PROFILE
- SIDE-EXITING CORDS
- PLUG & PLAY
- 6' AC CORD & PLUG (FLAT PLUG STANDARD)
- CUSTOMIZABLE CONFIGURATIONS AND FINISHES
- UL LISTED FOR MOUNTING IN FURNITURE
- 15A