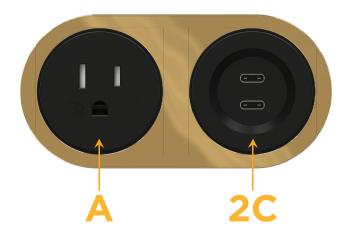

#### **Modules/Ports:**

- **Tamper Resistant AC Receptacle**
- 2C Double USB-C (27W High Speed Charging Port)

Distributed by

Mormax Company, Inc. \( \simeg \) 914-699-0101 8 Westchester Plaza Elmsford, NY 10523