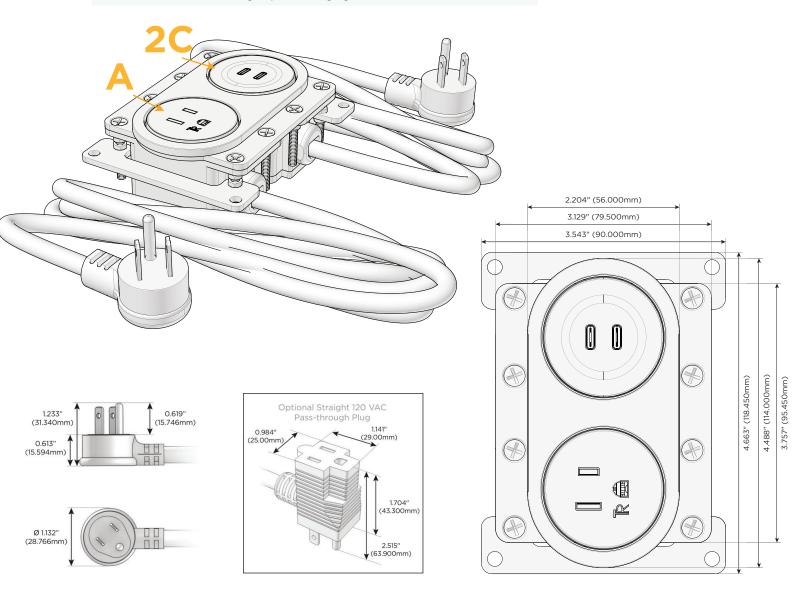

#### Plug:

Supplied with Low Profile Flat 45° Angle 120 VAC Plug

- Optional Standard Straight 120 VAC Plug
- Optional Straight 120 VAC Pass-through Plug

- CLEAN, COMPACT DESIGN
- STREAMLINED
- LOW PROFILE
- SIDE-EXITING CORDS
- PLUG & PLAY
- 6' AC CORD & PLUG (FLAT PLUG STANDARD)
- CUSTOMIZABLE CONFIGURATIONS AND FINISHES
- UL LISTED FOR MOUNTING IN FURNITURE
- 15A

#### Modules/Ports:

Α

- Tamper Resistant AC Receptacle
- 2C Double USB-C (27W High Speed Charging Port)

© 2024 Metro Light & Power, LLC. All rights reserved. US Patent No(s) 10,841,990; 10,847,959; other Patents Pending Metro Light & Power, LLC | 11 Smith St Englewood, NJ 07631 | T: 201-416-4160 | F: 208-979-4613 | info@metrolightandpower.com | www.metrolightandpower.com