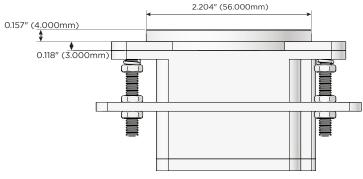

d Charging Port)
- R Switched AC (Rocker Switch)
- D Dimmer Switch

#### Plug:

Supplied with Low Profile Flat 45° Angle 120 VAC Plug

- Optional Standard Straight 120 VAC Plug
- Optional Straight 120 VAC Pass-through Plug

- CLEAN, COMPACT DESIGN
- STREAMLINED
- LOW PROFILE
- SIDE-EXITING CORDS
- PLUG & PLAY
- 6' AC CORD & PLUG (FLAT PLUG STANDARD)
- CUSTOMIZABLE CONFIGURATIONS AND FINISHES
- UL LISTED FOR MOUNTING IN FURNITURE
- 15A





# M-POWER-1T+1T

## **AC POWER & DATA CONNECTIVITY SOLUTION**

M-POWER-1T-A+1T-2C-BZ5RNDSB

Distributed by



Mormax Company, Inc. 🕓 914-699-0101 8 Westchester Plaza  $\bigtriangledown$ Elmsford, NY 10523 🔗 mormax.com

sales@mormax.com

Specs:

#### Modules/Ports:

Α

- Tamper Resistant AC Receptacle
- 2C Double USB-C (27W High Speed Charging Port)









© 2024 Metro Light & Power, LLC. All rights reserved. US Patent No(s) 10,841,990; 10,847,959; other Patents Pending Metro Light & Power, LLC | 11 Smith St Englewood, NJ 07631 | T: 201-416-4160 | F: 208-979-4613 | info@metrolightandpower.com | www.metrolightandpower.com