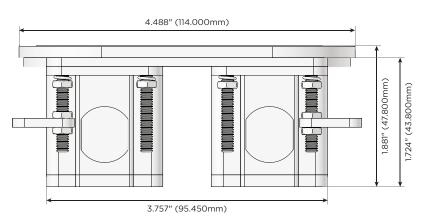

eed Charging Port)
- R Switched AC (Rocker Switch)
- D Dimmer Switch

#### Plug:

Supplied with Low Profile Flat 45° Angle 120 VAC Plug

- Optional Standard Straight 120 VAC Plug
- Optional Straight 120 VAC Pass-through Plug

- CLEAN, COMPACT DESIGN
- STREAMLINED
- LOW PROFILE
- SIDE-EXITING CORDS
- PLUG & PLAY
- 6' AC CORD & PLUG (FLAT PLUG STANDARD)
- CUSTOMIZABLE CONFIGURATIONS AND FINISHES
- UL LISTED FOR MOUNTING IN FURNITURE
- 15A





# M-POWER-1T+1T

## **AC POWER & DATA CONNECTIVITY SOLUTION**

M-POWER-1T-A+1T-2C-BZ5RNDSB

Distributed by



Mormax Company, Inc. 🕓 914-699-0101 8 Westchester Plaza  $\bigtriangledown$ Elmsford, NY 10523 🔗 mormax.com

sales@mormax.com

Specs:

#### Modules/Ports:

Α

- Tamper Resistant AC Receptacle
- 2C Double USB-C (27W High Speed Charging Port)









© 2024 Metro Light & Power, LLC. All rights reserved. US Patent No(s) 10,841,990; 10,847,959; other Patents Pending Metro Light & Power, LLC | 11 Smith St Englewood, NJ 07631 | T: 201-416-4160 | F: 208-979-4613 | info@metrolightandpower.com | www.metrolightandpower.com