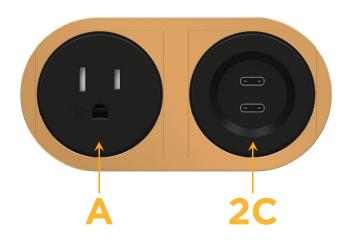

#### Modules/Ports:

Α

- Tamper Resistant AC Receptacle
- 2C Double USB-C (27W High Speed Charging Port)

© 2024 Metro Light & Power, LLC. All rights reserved. US Patent No(s) 10,841,990; 10,847,959; other Patents Pending Metro Light & Power, LLC | 11 Smith St Englewood, NJ 07631 | T: 201-416-4160 | F: 208-979-4613 | info@metrolightandpower.com | www.metrolightandpower.com