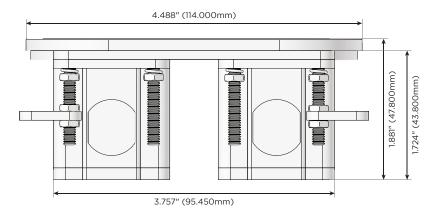

#### **Modules/Ports:**

- **Tamper Resistant AC Receptacle**
- 2C Double USB-C (27W High Speed Charging Port)

Distributed by

Mormax Company, Inc. \( \simeg \) 914-699-0101 8 Westchester Plaza Elmsford, NY 10523