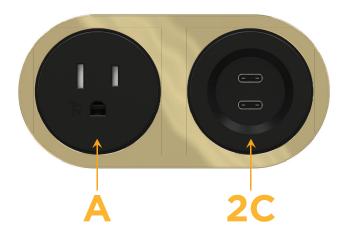

#### **Modules/Ports:**

- **Tamper Resistant AC Receptacle**
- 2C Double USB-C (27W High Speed Charging Port)

Distributed by

Mormax Company, Inc. \( \simeg \) 914-699-0101 8 Westchester Plaza Elmsford, NY 10523