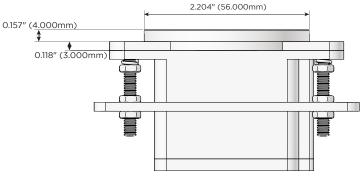

#### **Modules/Ports:**

- **Tamper Resistant AC Receptacle**
- 2C Double USB-C (27W High Speed Charging Port)

Distributed by

Mormax Company, Inc. \( \simeg \) 914-699-0101 8 Westchester Plaza Elmsford, NY 10523