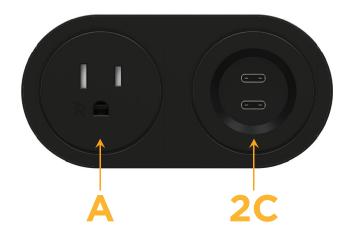

#### **Modules/Ports:**

- **Tamper Resistant AC Receptacle**
- 2C Double USB-C (27W High Speed Charging Port)

Distributed by

Mormax Company, Inc. \( \simeg \) 914-699-0101 8 Westchester Plaza Elmsford, NY 10523