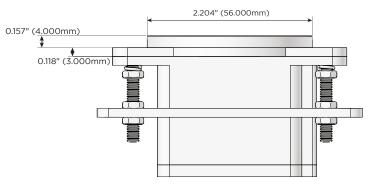

#### Plug:

Supplied with Low Profile Flat 45° Angle 120 VAC Plug

Optional Standard Straight 120 VAC Plug

Optional Straight 120 VAC Pass-through Plug

- CLEAN, COMPACT DESIGN
- STREAMLINED
- LOW PROFILE
- SIDE-EXITING CORDS
- PLUG & PLAY
- 6' AC CORD & PLUG (FLAT PLUG STANDARD)
- CUSTOMIZABLE CONFIGURATIONS AND FINISHES
- UL LISTED FOR MOUNTING IN FURNITURE
- 15A