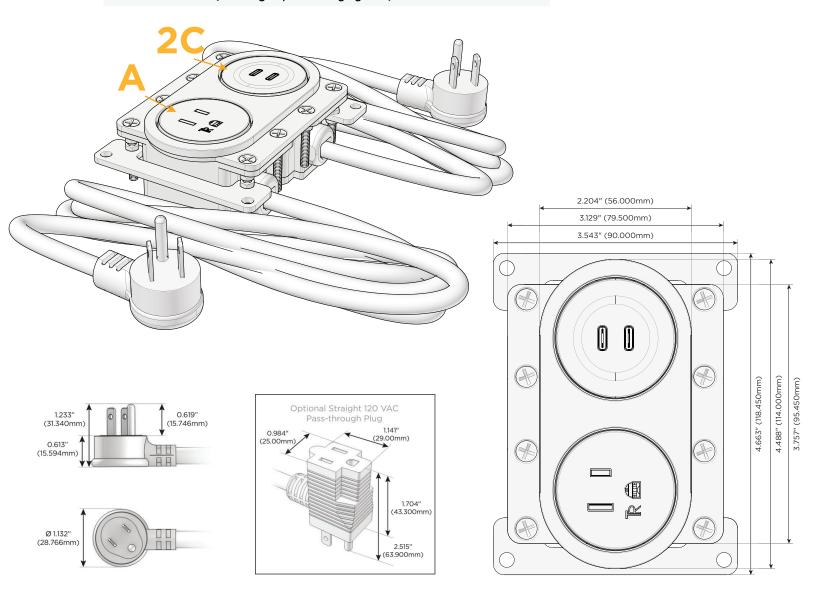

#### Plug:

Supplied with Low Profile Flat 45° Angle 120 VAC Plug

Optional Standard Straight 120 VAC Plug

Optional Straight 120 VAC Pass-through Plug

- CLEAN, COMPACT DESIGN
- STREAMLINED
- LOW PROFILE
- SIDE-EXITING CORDS
- PLUG & PLAY
- 6' AC CORD & PLUG (FLAT PLUG STANDARD)
- CUSTOMIZABLE CONFIGURATIONS AND FINISHES
- UL LISTED FOR MOUNTING IN FURNITURE
- 15A

#### **Modules/Ports:**

- **Tamper Resistant AC Receptacle**
- 2C Double USB-C (27W High Speed Charging Port)

Distributed by

Mormax Company, Inc. \( \simeg \) 914-699-0101 8 Westchester Plaza Elmsford, NY 10523