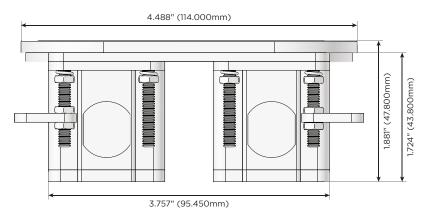

#### Plug:

Supplied with Low Profile Flat 45° Angle 120 VAC Plug

Optional Standard Straight 120 VAC Plug

Optional Straight 120 VAC Pass-through Plug

- CLEAN, COMPACT DESIGN
- STREAMLINED
- LOW PROFILE
- SIDE-EXITING CORDS
- PLUG & PLAY
- 6' AC CORD & PLUG (FLAT PLUG STANDARD)
- CUSTOMIZABLE CONFIGURATIONS AND FINISHES
- UL LISTED FOR MOUNTING IN FURNITURE
- 15A