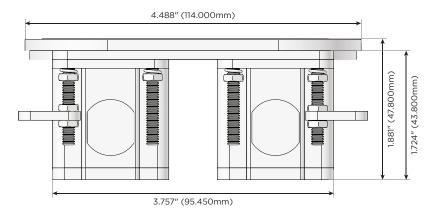

- S USB-C (25W High Speed Charging Port)
- R Switched AC (Rocker Switch)
- Dimmer Switch

#### Plug:

Supplied with Low Profile Flat 45° Angle 120 VAC Plug

Optional Standard Straight 120 VAC Plug

Optional Straight 120 VAC Pass-through Plug

- CLEAN, COMPACT DESIGN
- STREAMLINED
- LOW PROFILE
- SIDE-EXITING CORDS
- PLUG & PLAY
- 6' AC CORD & PLUG (FLAT PLUG STANDARD)
- CUSTOMIZABLE CONFIGURATIONS AND FINISHES
- UL LISTED FOR MOUNTING IN FURNITURE
- 15A





# M-POWER-1T+1T

## **AC POWER & DATA CONNECTIVITY SOLUTION**

M-POWER-1T-A+1T-2C-BR4RNDB

Specs:

#### **Modules/Ports:**

- **Tamper Resistant AC Receptacle**
- 2C Double USB-C (27W High Speed Charging Port)

Distributed by



8 Westchester Plaza Elmsford, NY 10523

Mormax Company, Inc. \( \simeg \) 914-699-0101 sales@mormax.com