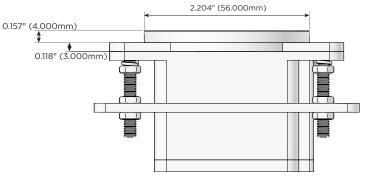

S USB-C (25W High Speed Charging Port)
- R Switched AC (Rocker Switch)
- Dimmer Switch

#### Plug:

Supplied with Low Profile Flat 45° Angle 120 VAC Plug

Optional Standard Straight 120 VAC Plug

Optional Straight 120 VAC Pass-through Plug

- CLEAN, COMPACT DESIGN
- STREAMLINED
- LOW PROFILE
- SIDE-EXITING CORDS
- PLUG & PLAY
- 6' AC CORD & PLUG (FLAT PLUG STANDARD)
- CUSTOMIZABLE CONFIGURATIONS AND FINISHES
- UL LISTED FOR MOUNTING IN FURNITURE
- 15A





# M-POWER-1T+1T

## **AC POWER & DATA CONNECTIVITY SOLUTION**

M-POWER-1T-A+1T-2C-BR4RNDB

Specs:

#### **Modules/Ports:**

- **Tamper Resistant AC Receptacle**
- 2C Double USB-C (27W High Speed Charging Port)

Distributed by



8 Westchester Plaza Elmsford, NY 10523

Mormax Company, Inc. \( \simeg \) 914-699-0101 sales@mormax.com