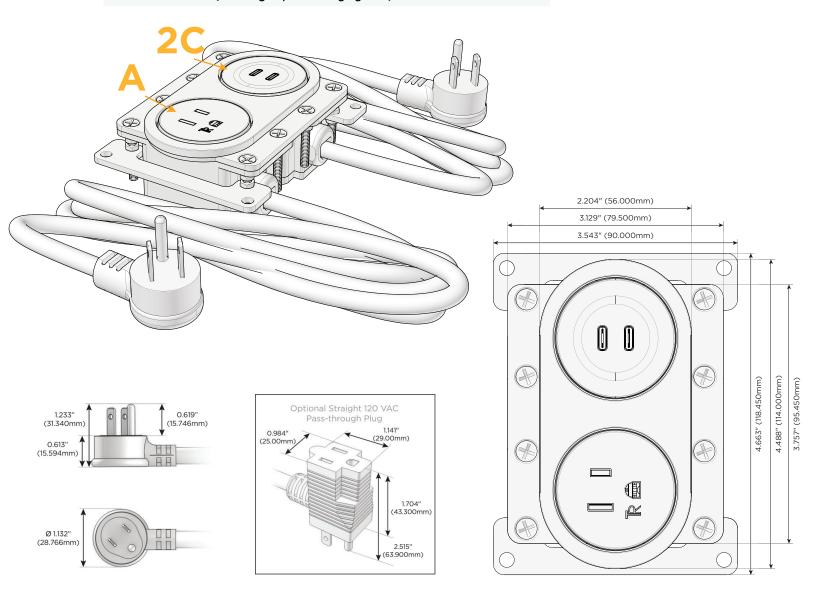

#### Plug:

Supplied with Low Profile Flat 45° Angle 120 VAC Plug

Optional Standard Straight 120 VAC Plug

Optional Straight 120 VAC Pass-through Plug

- CLEAN, COMPACT DESIGN
- STREAMLINED
- LOW PROFILE
- SIDE-EXITING CORDS
- PLUG & PLAY
- 6' AC CORD & PLUG (FLAT PLUG STANDARD)
- CUSTOMIZABLE CONFIGURATIONS AND FINISHES
- UL LISTED FOR MOUNTING IN FURNITURE
- 15A

#### **Modules/Ports:**

- **Tamper Resistant AC Receptacle**
- 2C Double USB-C (27W High Speed Charging Port)

Distributed by

8 Westchester Plaza Elmsford, NY 10523

Mormax Company, Inc. \( \simeg \) 914-699-0101 sales@mormax.com