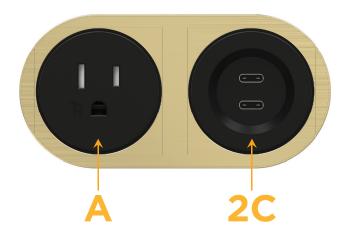

#### **Modules/Ports:**

- **Tamper Resistant AC Receptacle**
- 2C Double USB-C (27W High Speed Charging Port)

Distributed by

8 Westchester Plaza Elmsford, NY 10523

Mormax Company, Inc. \( \simeg \) 914-699-0101 sales@mormax.com