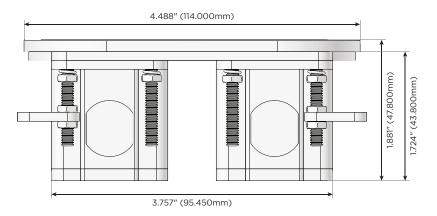

#### Plug:

Supplied with Low Profile Flat 45° Angle 120 VAC Plug

Optional Standard Straight 120 VAC Plug

Optional Straight 120 VAC Pass-through Plug

- CLEAN, COMPACT DESIGN
- STREAMLINED
- LOW PROFILE
- SIDE-EXITING CORDS
- PLUG & PLAY
- 6' AC CORD & PLUG (FLAT PLUG STANDARD)
- CUSTOMIZABLE CONFIGURATIONS AND FINISHES
- UL LISTED FOR MOUNTING IN FURNITURE
- 15A