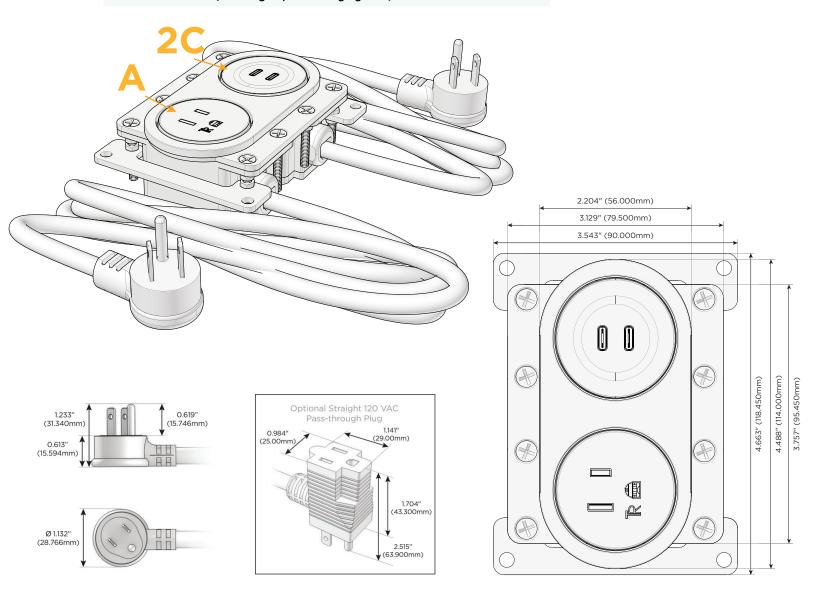

#### Plug:

Supplied with Low Profile Flat 45° Angle 120 VAC Plug

Optional Standard Straight 120 VAC Plug

Optional Straight 120 VAC Pass-through Plug

- CLEAN, COMPACT DESIGN
- STREAMLINED
- LOW PROFILE
- SIDE-EXITING CORDS
- PLUG & PLAY
- 6' AC CORD & PLUG (FLAT PLUG STANDARD)
- CUSTOMIZABLE CONFIGURATIONS AND FINISHES
- UL LISTED FOR MOUNTING IN FURNITURE
- 15A

#### **Modules/Ports:**

- **Tamper Resistant AC Receptacle**
- 2C Double USB-C (27W High Speed Charging Port)

Distributed by

Mormax Company, Inc. \( \simeg \) 914-699-0101 8 Westchester Plaza Elmsford, NY 10523