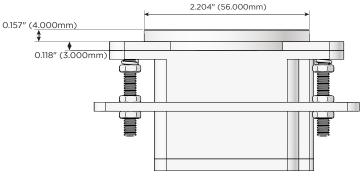

#### Plug:

Supplied with Low Profile Flat 45° Angle 120 VAC Plug

Optional Standard Straight 120 VAC Plug

Optional Straight 120 VAC Pass-through Plug

- CLEAN, COMPACT DESIGN
- STREAMLINED
- LOW PROFILE
- SIDE-EXITING CORDS
- PLUG & PLAY
- 6' AC CORD & PLUG (FLAT PLUG STANDARD)
- CUSTOMIZABLE CONFIGURATIONS AND FINISHES
- UL LISTED FOR MOUNTING IN FURNITURE
- 15A