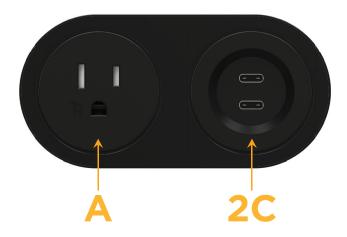

#### **Modules/Ports:**

- **Tamper Resistant AC Receptacle**
- 2C Double USB-C (27W High Speed Charging Port)

Distributed by

Mormax Company, Inc. \( \simeg \) 914-699-0101 8 Westchester Plaza Elmsford, NY 10523