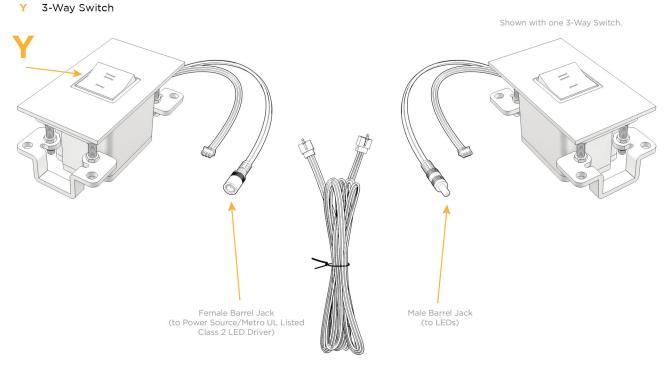

#### **Module/Port Options:**

- **Tamper Resistant AC Receptacle**
- USB-A & USB-C (20W)
- Double USB-A (Fast Charging Ports 18W)
- HDMI
- CAT 6
- 12 RJ 12
- X Switched AC
- 3-Way Switch (Low Voltage)
- V USB-C (45W High Speed Charging Port)
- USB-C (25W High Speed Charging Port)
- R Switched AC (Rocker Switch)
- **Dimmer Switch** D

UL LISTED AND APPROVED FOR USE ONLY WITH METRO LIGHT & POWER'S UL LISTED LEDS & CLASS 2 UL LISTED LED DRIVERS

# Distributed by

Mormax Company, Inc.
8 Westchester Plaza

Elmsford, NY 10523

8

914-699-0101

 $\overline{\square}$ 

sales@mormax.com mormax.com

13 ft Connection Wire (connects the two outlets together)