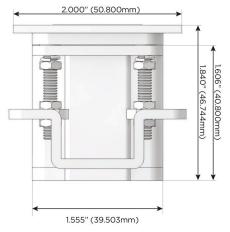

mmer Switch** D

# Plug:

Supplied with Low Profile Flat 45° Angle 120 VAC

Optional Standard Straight 120 VAC Plug

Optional Straight 120 VAC Pass-through Plug

- CLEAN, COMPACT DESIGN
- **STREAMLINED**
- LOW PROFILE
- SIDE-EXITING CORDS
- **PLUG & PLAY**
- 6' AC CORD & PLUG (FLAT PLUG STANDARD)
- **CUSTOMIZABLE CONFIGURATIONS AND FINISHES**
- **UL LISTED FOR MOUNTING IN FURNITURE**
- 15A

UL LISTED AND APPROVED FOR USE ONLY WITH METRO LIGHT & POWER'S UL LISTED LEDS & CLASS 2 UL LISTED LED DRIVERS





# AC POWER & DATA CONNECTIVITY SOLUTION

M-POWER-1TW-Y-SS4ATP(2)

Specs:

# Distributed by



Mormax Company, Inc.
8 Westchester Plaza

Elmsford, NY 10523

8

914-699-0101

 $\overline{\square}$ 

sales@mormax.com mormax.com





13 ft Connection Wire (connects the two outlets together)





END