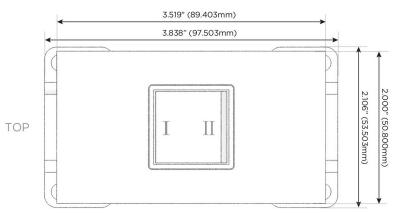

Dimmer Switch** D

# Plug:

Supplied with Low Profile Flat 45° Angle 120 VAC

Optional Standard Straight 120 VAC Plug

Optional Straight 120 VAC Pass-through Plug

- CLEAN, COMPACT DESIGN
- **STREAMLINED**
- LOW PROFILE
- SIDE-EXITING CORDS
- **PLUG & PLAY**
- 6' AC CORD & PLUG (FLAT PLUG STANDARD)
- **CUSTOMIZABLE CONFIGURATIONS AND FINISHES**
- **UL LISTED FOR MOUNTING IN FURNITURE**
- 15A

UL LISTED AND APPROVED FOR USE ONLY WITH METRO LIGHT & POWER'S UL LISTED LEDS & CLASS 2 UL LISTED LED DRIVERS





# AC POWER & DATA CONNECTIVITY SOLUTION

M-POWER-1TW-Y-SS4ATP(2)

Specs:

# Distributed by



Mormax Company, Inc.
8 Westchester Plaza

Elmsford, NY 10523

8

914-699-0101

 $\overline{\square}$ 

sales@mormax.com mormax.com





13 ft Connection Wire (connects the two outlets together)





END