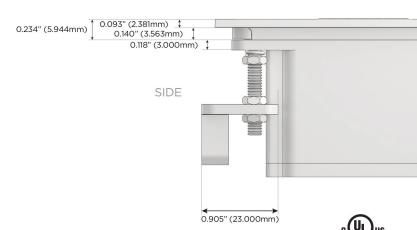

itch** D

# Plug:

Supplied with Low Profile Flat 45° Angle 120 VAC

Optional Standard Straight 120 VAC Plug

Optional Straight 120 VAC Pass-through Plug

- CLEAN, COMPACT DESIGN
- **STREAMLINED**
- LOW PROFILE
- SIDE-EXITING CORDS
- **PLUG & PLAY**
- 6' AC CORD & PLUG (FLAT PLUG STANDARD)
- **CUSTOMIZABLE CONFIGURATIONS AND FINISHES**
- **UL LISTED FOR MOUNTING IN FURNITURE**
- 15A

UL LISTED AND APPROVED FOR USE ONLY WITH METRO LIGHT & POWER'S UL LISTED LEDS & CLASS 2 UL LISTED LED DRIVERS





# AC POWER & DATA CONNECTIVITY SOLUTION

M-POWER-1TW-Y-SS4ATP(2)

Specs:

# Distributed by



Mormax Company, Inc.
8 Westchester Plaza

Elmsford, NY 10523

8

914-699-0101

 $\overline{\square}$ 

sales@mormax.com mormax.com





13 ft Connection Wire (connects the two outlets together)





END