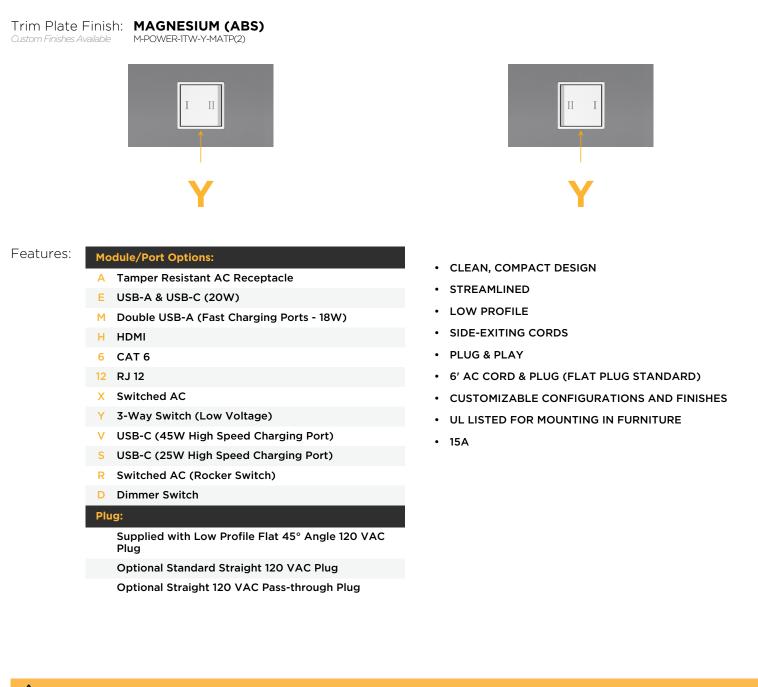

M-POWER-1TW-Y-MATP(2)

Distributed by

Mormax Company, Inc. 8 Westchester Plaza Elmsford, NY 10523 914-699-0101

sales@mormax.com

🔗 mormax.com

Metro Light & Power's line of power & data solutions offers sophisticated design elements combined with greater ease of installation. Streamlined and low-profile, enhanced by side-exiting cords, our outlets advance the industry with their cutting edge look and feel. We believe flexibility is key, and we provide a variety of mounting options, including the ability to mount in limited spaces. Our outlets are available in many finishes and configurations, in addition to a custom color and finish capability for our clients.

## METRO POWER M-POWER-1T AC POWER & DATA CONNECTIVITY SOLUTION

M-POWER-1TW-Y-MATP(2)

Distributed by

E491161

Modules/Ports: Y 3-Way Switch

© 2024 Metro Light & Power, LLC. All rights reserved. US Patent No(s) 10,841,990; 10,847,959; other Patents Pending Metro Light & Power, LLC | 11 Smith St Englewood, NJ 07631 | T: 201-416-4160 | F: 208-979-4613 | info@metrolightandpower.com | www.metrolightandpower.com