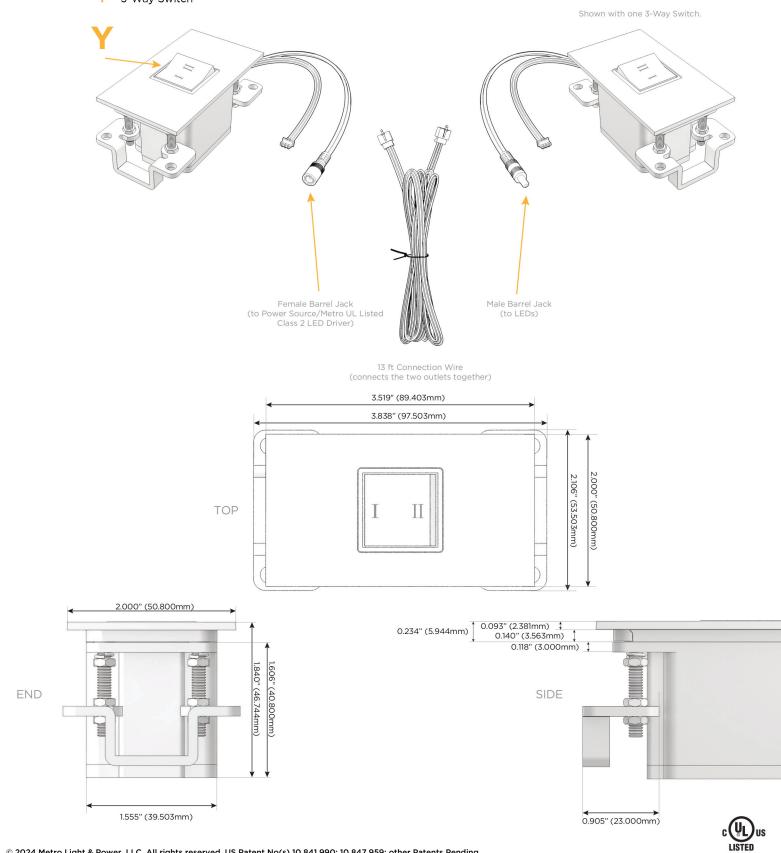

## METRO POWER M-POWER-1T AC POWER & DATA CONNECTIVITY SOLUTION

M-POWER-1TW-Y-MATP(2)

Distributed by

E491161

Modules/Ports: Y 3-Way Switch

© 2024 Metro Light & Power, LLC. All rights reserved. US Patent No(s) 10,841,990; 10,847,959; other Patents Pending Metro Light & Power, LLC | 11 Smith St Englewood, NJ 07631 | T: 201-416-4160 | F: 208-979-4613 | info@metrolightandpower.com | www.metrolightandpower.com