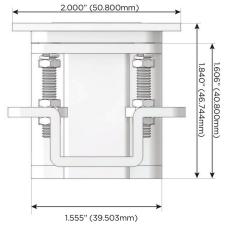

## Plug:

Supplied with Low Profile Flat 45° Angle 120 VAC

Optional Standard Straight 120 VAC Plug

Optional Straight 120 VAC Pass-through Plug

- CLEAN, COMPACT DESIGN
- **STREAMLINED**
- LOW PROFILE
- SIDE-EXITING CORDS
- **PLUG & PLAY**
- 6' AC CORD & PLUG (FLAT PLUG STANDARD)
- **CUSTOMIZABLE CONFIGURATIONS AND FINISHES**
- **UL LISTED FOR MOUNTING IN FURNITURE**
- 15A