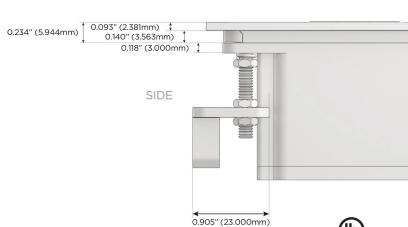

## Plug:

Supplied with Low Profile Flat 45° Angle 120 VAC

Optional Standard Straight 120 VAC Plug

Optional Straight 120 VAC Pass-through Plug

- CLEAN, COMPACT DESIGN
- **STREAMLINED**
- LOW PROFILE
- SIDE-EXITING CORDS
- **PLUG & PLAY**
- 6' AC CORD & PLUG (FLAT PLUG STANDARD)
- **CUSTOMIZABLE CONFIGURATIONS AND FINISHES**
- **UL LISTED FOR MOUNTING IN FURNITURE**
- 15A