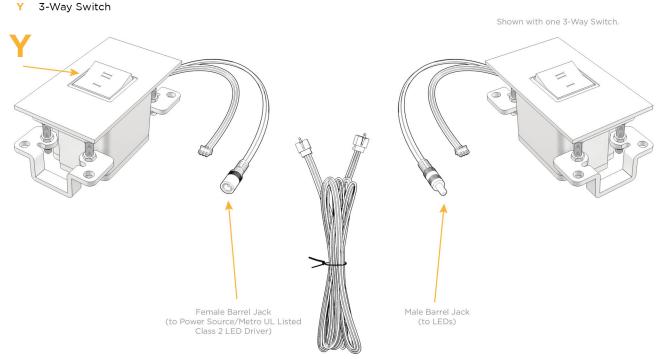

#### **Module/Port Options:**

- **Tamper Resistant AC Receptacle**
- USB-A & USB-C (20W)
- Double USB-A (Fast Charging Ports 18W)
- HDMI
- CAT 6
- 12 RJ 12
- X Switched AC
- 3-Way Switch (Low Voltage)
- V USB-C (45W High Speed Charging Port)
- USB-C (25W High Speed Charging Port)
- R Switched AC (Rocker Switch)
- **Dimmer Switch** D

UL LISTED AND APPROVED FOR USE ONLY WITH METRO LIGHT & POWER'S UL LISTED LEDS & CLASS 2 UL LISTED LED DRIVERS

# Distributed by

Mormax Company, Inc.

914-699-0101

sales@mormax.com
mormax.com

8 Westchester Plaza Elmsford, NY 10523

13 ft Connection Wire (connects the two outlets together)

END