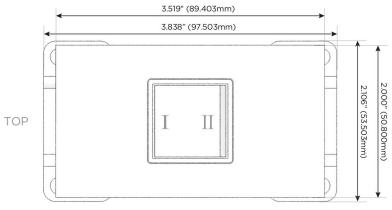

### AC POWER & DATA CONNECTIVITY SOLUTION

M-POWER-1TW-Y-CUATP(2)

Distributed by

Mormax Company, Inc. 8 Westchester Plaza

Elmsford, NY 10523

914-699-0101 sales@mormax.com

mormax.com

Metro Light & Power's line of power & data solutions offers sophisticated design elements combined with greater ease of installation. Streamlined and low-profile, enhanced by side-exiting cords, our outlets advance the industry with their cutting edge look and feel. We believe flexibility is key, and we provide a variety of mounting options, including the ability to mount in limited spaces. Our outlets are available in many finishes and configurations, in addition to a custom color and finish capability for our clients.

## AC POWER & DATA CONNECTIVITY SOLUTION

M-POWER-1TW-Y-CUATP(2)