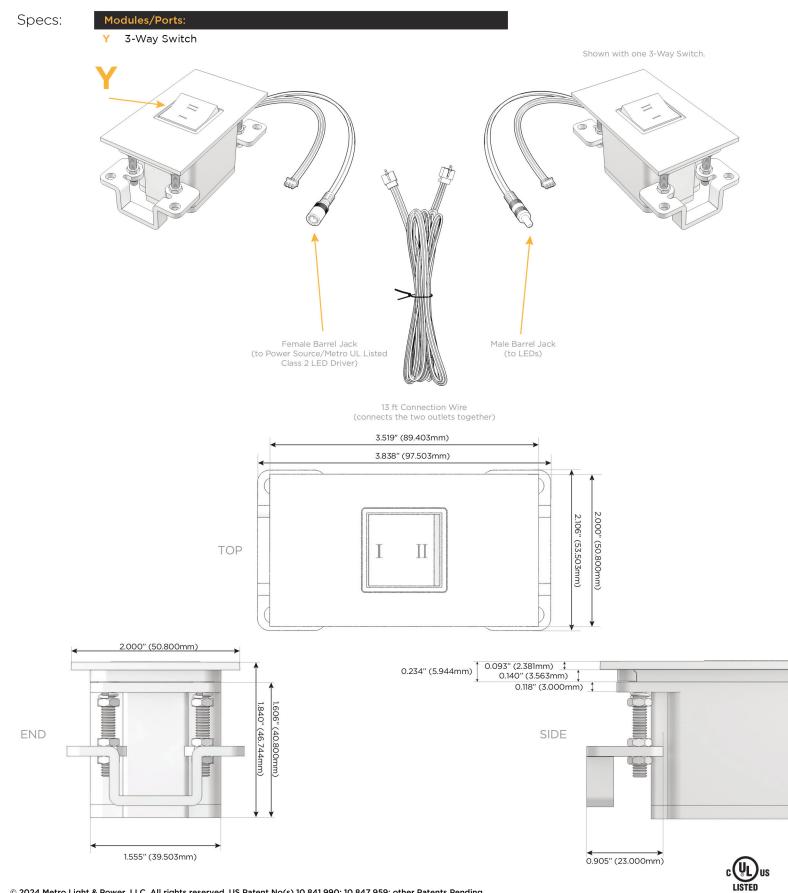

## METRO POWER M-POWER-1T AC POWER & DATA CONNECTIVITY SOLUTION

M-POWER-1TW-Y-CRATP(2)

M-POWER-IIW-I-CRAIP(2

Distributed by

Mormax Company, Inc. 8 Westchester Plaza Elmsford, NY 10523

E491161

© 2024 Metro Light & Power, LLC. All rights reserved. US Patent No(s) 10,841,990; 10,847,959; other Patents Pending Metro Light & Power, LLC | 11 Smith St Englewood, NJ 07631 | T: 201-416-4160 | F: 208-979-4613 | info@metrolightandpower.com | www.metrolightandpower.com