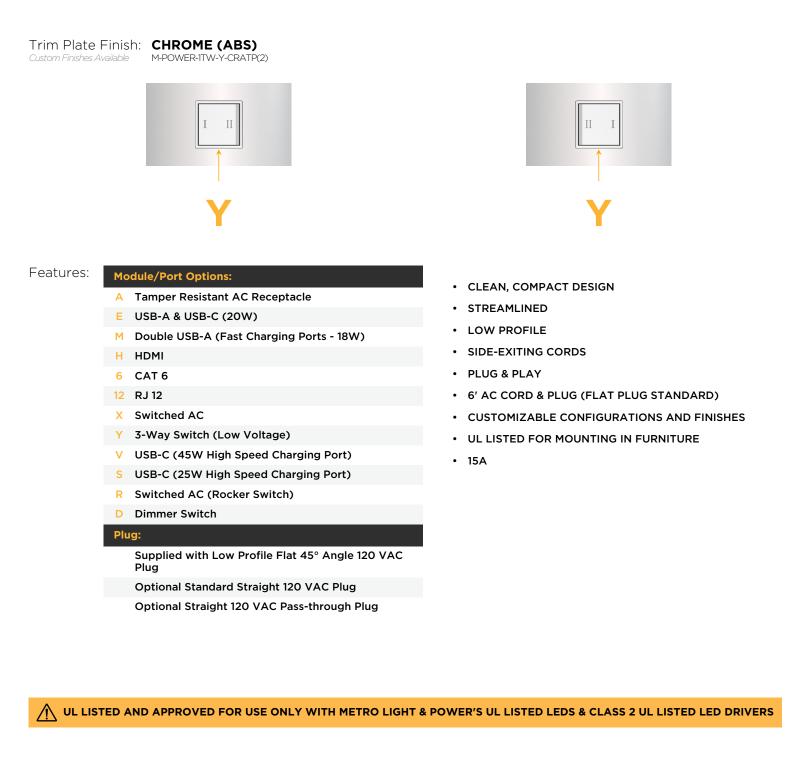

M-POWER-1TW-Y-CRATP(2)

Distributed by

Mormax Company, Inc. 8 Westchester Plaza Elmsford, NY 10523 914-699-0101

sales@mormax.com

6 mormax.com

Metro Light & Power's line of power & data solutions offers sophisticated design elements combined with greater ease of installation. Streamlined and low-profile, enhanced by side-exiting cords, our outlets advance the industry with their cutting edge look and feel. We believe flexibility is key, and we provide a variety of mounting options, including the ability to mount in limited spaces. Our outlets are available in many finishes and configurations, in addition to a custom color and finish capability for our clients.