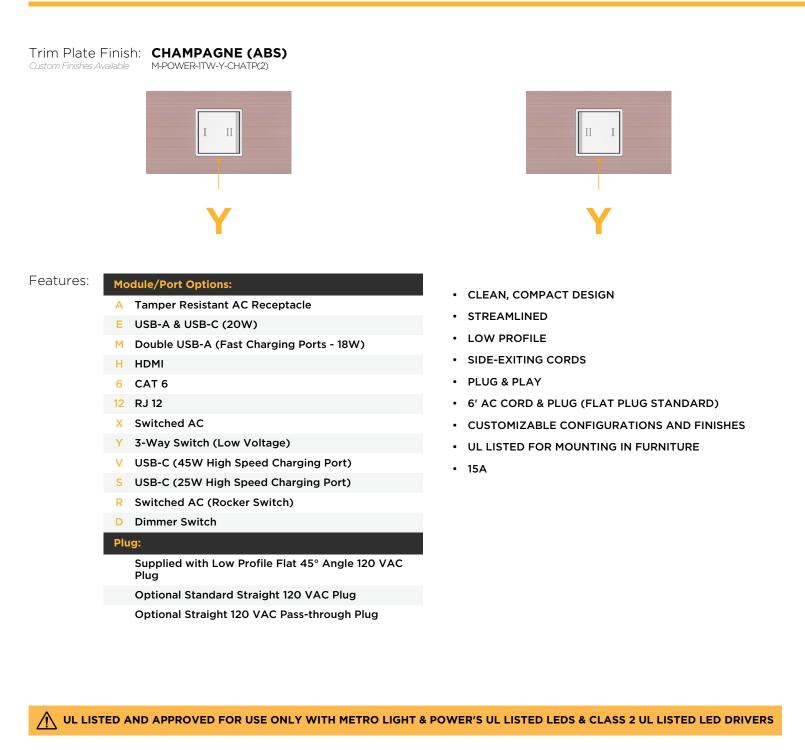

M-POWER-1TW-Y-CHATP(2)

Distributed by

Mormax Company, Inc. 8 Westchester Plaza Elmsford, NY 10523 914-699-0101

sales@mormax.com

6 mormax.com

Metro Light & Power's line of power & data solutions offers sophisticated design elements combined with greater ease of installation. Streamlined and low-profile, enhanced by side-exiting cords, our outlets advance the industry with their cutting edge look and feel. We believe flexibility is key, and we provide a variety of mounting options, including the ability to mount in limited spaces. Our outlets are available in many finishes and configurations, in addition to a custom color and finish capability for our clients.