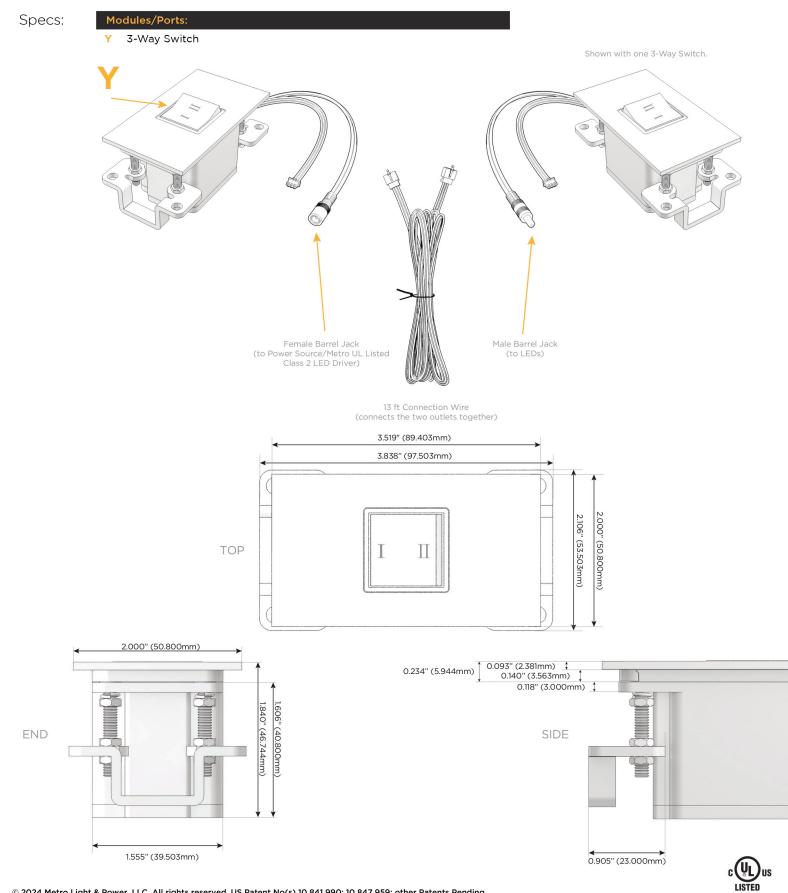

M-POWER-1TW-Y-CHATP(2)

Distributed by

Mormax Company, Inc. 8 Westchester Plaza Elmsford, NY 10523 914-699-0101

sales@mormax.com

6 mormax.com

Metro Light & Power's line of power & data solutions offers sophisticated design elements combined with greater ease of installation. Streamlined and low-profile, enhanced by side-exiting cords, our outlets advance the industry with their cutting edge look and feel. We believe flexibility is key, and we provide a variety of mounting options, including the ability to mount in limited spaces. Our outlets are available in many finishes and configurations, in addition to a custom color and finish capability for our clients.