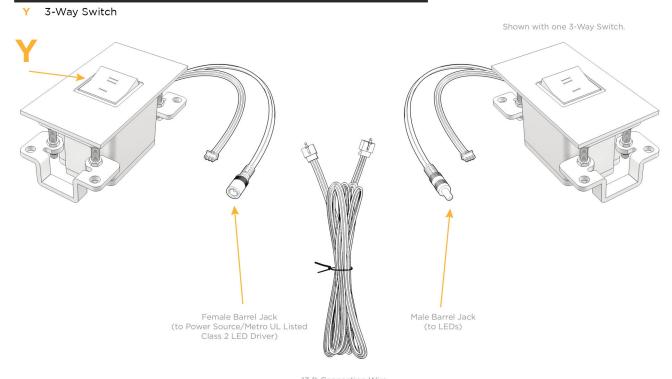

 $\Lambda$ 

UL LISTED AND APPROVED FOR USE ONLY WITH METRO LIGHT & POWER'S UL LISTED LEDS & CLASS 2 UL LISTED LED DRIVERS

# Distributed by

Mormax Company, Inc.

914-699-0101

sales@mormax.com mormax.com

13 ft Connection Wire (connects the two outlets together)

END