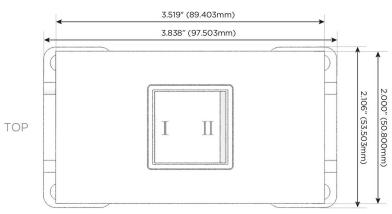

## Plug:

Supplied with Low Profile Flat 45 $^{\circ}$  Angle 120 VAC Plug

Optional Standard Straight 120 VAC Plug

Optional Straight 120 VAC Pass-through Plug

- CLEAN, COMPACT DESIGN
- STREAMLINED
- LOW PROFILE
- SIDE-EXITING CORDS
- PLUG & PLAY
- 6' AC CORD & PLUG (FLAT PLUG STANDARD)
- CUSTOMIZABLE CONFIGURATIONS AND FINISHES
- UL LISTED FOR MOUNTING IN FURNITURE
- 15A