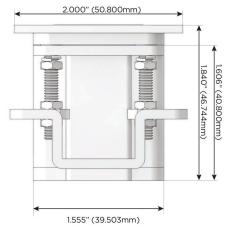

Speed Charging Port)
- R Switched AC (Rocker Switch)
- Dimmer Switch

## Plug:

Supplied with Low Profile Flat 45 $^{\circ}$  Angle 120 VAC Plug

Optional Standard Straight 120 VAC Plug

Optional Straight 120 VAC Pass-through Plug

- CLEAN, COMPACT DESIGN
- STREAMLINED
- LOW PROFILE
- SIDE-EXITING CORDS
- PLUG & PLAY
- 6' AC CORD & PLUG (FLAT PLUG STANDARD)
- CUSTOMIZABLE CONFIGURATIONS AND FINISHES
- UL LISTED FOR MOUNTING IN FURNITURE
- 15A

 $\Lambda$ 

UL LISTED AND APPROVED FOR USE ONLY WITH METRO LIGHT & POWER'S UL LISTED LEDS & CLASS 2 UL LISTED LED DRIVERS





### AC POWER & DATA CONNECTIVITY SOLUTION

M-POWER-1TW-Y-BZTP(2)

Specs:

# Distributed by



Mormax Company, Inc.

914-699-0101

sales@mormax.com mormax.com





13 ft Connection Wire (connects the two outlets together)





END