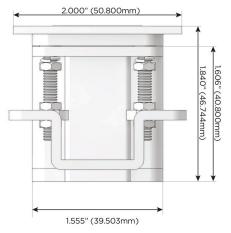

er Switch)
- **Dimmer Switch** D

# Plug:

Supplied with Low Profile Flat 45° Angle 120 VAC

Optional Standard Straight 120 VAC Plug

Optional Straight 120 VAC Pass-through Plug

- CLEAN, COMPACT DESIGN
- **STREAMLINED**
- LOW PROFILE
- SIDE-EXITING CORDS
- **PLUG & PLAY**
- 6' AC CORD & PLUG (FLAT PLUG STANDARD)
- **CUSTOMIZABLE CONFIGURATIONS AND FINISHES**
- **UL LISTED FOR MOUNTING IN FURNITURE**
- 15A

UL LISTED AND APPROVED FOR USE ONLY WITH METRO LIGHT & POWER'S UL LISTED LEDS & CLASS 2 UL LISTED LED DRIVERS





# AC POWER & DATA CONNECTIVITY SOLUTION

M-POWER-1TW-Y-BZ5ATP(2)

Specs:

# Distributed by



Mormax Company, Inc.
8 Westchester Plaza

Elmsford, NY 10523

<u>&</u>

914-699-0101

sales@mormax.com mormax.com





13 ft Connection Wire (connects the two outlets together)





END