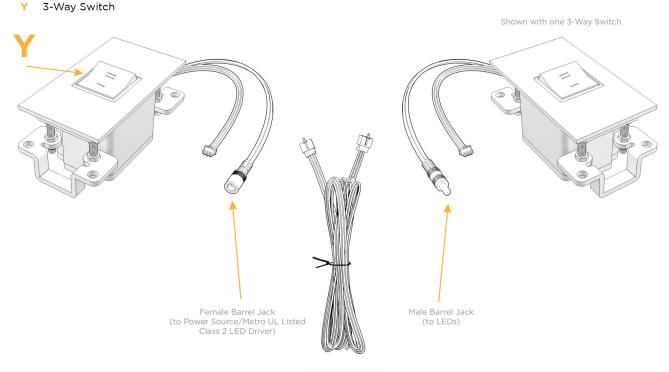

UL LISTED AND APPROVED FOR USE ONLY WITH METRO LIGHT & POWER'S UL LISTED LEDS & CLASS 2 UL LISTED LED DRIVERS

# Distributed by

Mormax Company, Inc.
8 Westchester Plaza

Elmsford, NY 10523

<u>&</u>

914-699-0101

sales@mormax.com mormax.com

13 ft Connection Wire (connects the two outlets together)

END