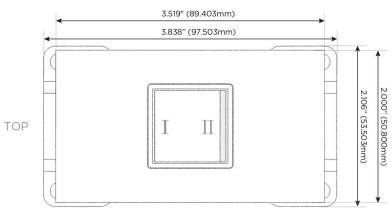

cker Switch)
- **Dimmer Switch** D

# Plug:

Supplied with Low Profile Flat 45° Angle 120 VAC

Optional Standard Straight 120 VAC Plug

Optional Straight 120 VAC Pass-through Plug

- CLEAN, COMPACT DESIGN
- **STREAMLINED**
- LOW PROFILE
- SIDE-EXITING CORDS
- **PLUG & PLAY**
- 6' AC CORD & PLUG (FLAT PLUG STANDARD)
- **CUSTOMIZABLE CONFIGURATIONS AND FINISHES**
- **UL LISTED FOR MOUNTING IN FURNITURE**
- 15A

UL LISTED AND APPROVED FOR USE ONLY WITH METRO LIGHT & POWER'S UL LISTED LEDS & CLASS 2 UL LISTED LED DRIVERS





# AC POWER & DATA CONNECTIVITY SOLUTION

M-POWER-1TW-Y-BZ5ATP(2)

Specs:

# Distributed by



Mormax Company, Inc.
8 Westchester Plaza

Elmsford, NY 10523

<u>&</u>

914-699-0101

sales@mormax.com mormax.com





13 ft Connection Wire (connects the two outlets together)





END