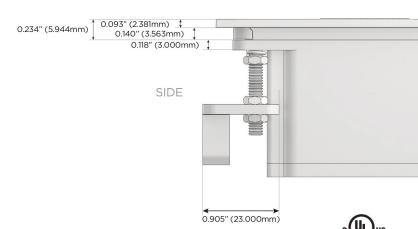

ch)
- **Dimmer Switch** D

# Plug:

Supplied with Low Profile Flat 45° Angle 120 VAC

Optional Standard Straight 120 VAC Plug

Optional Straight 120 VAC Pass-through Plug

- CLEAN, COMPACT DESIGN
- **STREAMLINED**
- LOW PROFILE
- SIDE-EXITING CORDS
- **PLUG & PLAY**
- 6' AC CORD & PLUG (FLAT PLUG STANDARD)
- **CUSTOMIZABLE CONFIGURATIONS AND FINISHES**
- **UL LISTED FOR MOUNTING IN FURNITURE**
- 15A

UL LISTED AND APPROVED FOR USE ONLY WITH METRO LIGHT & POWER'S UL LISTED LEDS & CLASS 2 UL LISTED LED DRIVERS





# AC POWER & DATA CONNECTIVITY SOLUTION

M-POWER-1TW-Y-BZ5ATP(2)

Specs:

# Distributed by



Mormax Company, Inc.
8 Westchester Plaza

Elmsford, NY 10523

<u>&</u>

914-699-0101

sales@mormax.com mormax.com





13 ft Connection Wire (connects the two outlets together)





END