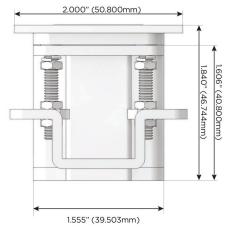

ker Switch)
- **Dimmer Switch** D

# Plug:

Supplied with Low Profile Flat 45° Angle 120 VAC

Optional Standard Straight 120 VAC Plug

Optional Straight 120 VAC Pass-through Plug

- CLEAN, COMPACT DESIGN
- **STREAMLINED**
- LOW PROFILE
- SIDE-EXITING CORDS
- **PLUG & PLAY**
- 6' AC CORD & PLUG (FLAT PLUG STANDARD)
- **CUSTOMIZABLE CONFIGURATIONS AND FINISHES**
- **UL LISTED FOR MOUNTING IN FURNITURE**
- 15A

UL LISTED AND APPROVED FOR USE ONLY WITH METRO LIGHT & POWER'S UL LISTED LEDS & CLASS 2 UL LISTED LED DRIVERS





# AC POWER & DATA CONNECTIVITY SOLUTION

M-POWER-1TW-Y-BZ4TP(2)

Specs:

# Distributed by



Mormax Company, Inc.
8 Westchester Plaza

Elmsford, NY 10523

<u>&</u>

914-699-0101

sales@mormax.com
mormax.com





13 ft Connection Wire (connects the two outlets together)





END