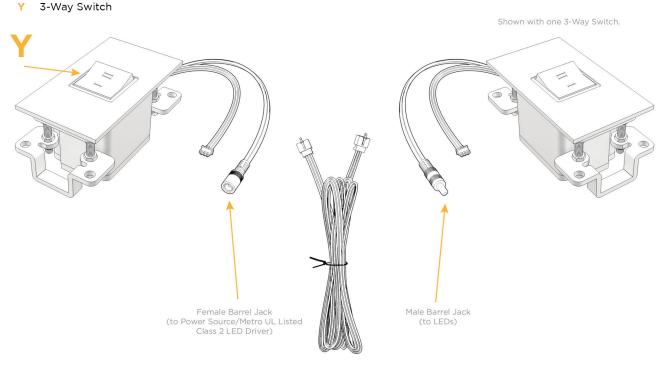

### **Module/Port Options:**

- **Tamper Resistant AC Receptacle**
- USB-A & USB-C (20W)
- Double USB-A (Fast Charging Ports 18W)
- HDMI
- CAT 6
- 12 RJ 12
- X Switched AC
- 3-Way Switch (Low Voltage)
- V USB-C (45W High Speed Charging Port)
- USB-C (25W High Speed Charging Port)
- R Switched AC (Rocker Switch)
- **Dimmer Switch** D

UL LISTED AND APPROVED FOR USE ONLY WITH METRO LIGHT & POWER'S UL LISTED LEDS & CLASS 2 UL LISTED LED DRIVERS

# Distributed by

Mormax Company, Inc.
8 Westchester Plaza

Elmsford, NY 10523

<u>&</u>

914-699-0101

sales@mormax.com
mormax.com

13 ft Connection Wire (connects the two outlets together)

END