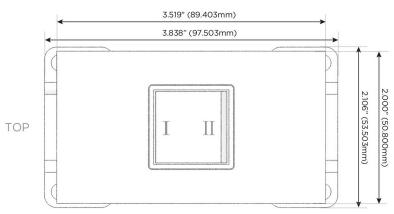

### **Module/Port Options:**

- **Tamper Resistant AC Receptacle**
- USB-A & USB-C (20W)
- Double USB-A (Fast Charging Ports 18W)
- HDMI
- CAT 6
- 12 RJ 12
- X Switched AC
- 3-Way Switch (Low Voltage)
- V USB-C (45W High Speed Charging Port)
- USB-C (25W High Speed Charging Port)
- R Switched AC (Rocker Switch)
- **Dimmer Switch** D