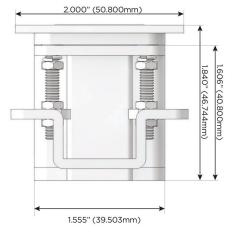

Switch

## Plug:

Supplied with Low Profile Flat 45 $^{\circ}$  Angle 120 VAC Plug

Optional Standard Straight 120 VAC Plug

Optional Straight 120 VAC Pass-through Plug

- CLEAN, COMPACT DESIGN
- STREAMLINED
- LOW PROFILE
- SIDE-EXITING CORDS
- PLUG & PLAY
- 6' AC CORD & PLUG (FLAT PLUG STANDARD)
- CUSTOMIZABLE CONFIGURATIONS AND FINISHES
- UL LISTED FOR MOUNTING IN FURNITURE
- 15A

 $\Lambda$ 

UL LISTED AND APPROVED FOR USE ONLY WITH METRO LIGHT & POWER'S UL LISTED LEDS & CLASS 2 UL LISTED LED DRIVERS





## AC POWER & DATA CONNECTIVITY SOLUTION

M-POWER-1TW-Y-BTP(2)

Specs:

# Distributed by



Mormax Company, Inc.
8 Westchester Plaza

Elmsford, NY 10523

<u>&</u>

914-699-0101

sales@mormax.com
mormax.com

Modules/Ports:



13 ft Connection Wire (connects the two outlets together)





END