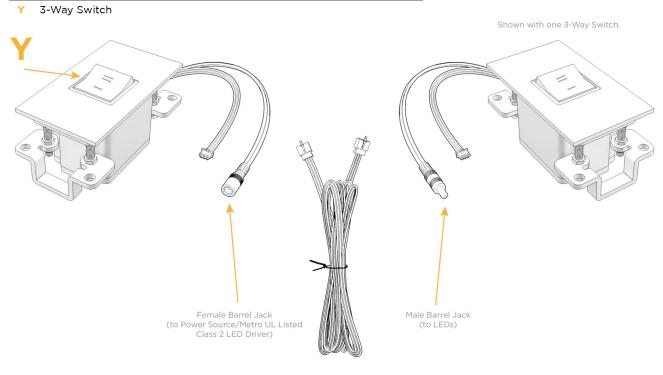

### **Module/Port Options:**

- A Tamper Resistant AC Receptacle
- E USB-A & USB-C (20W)
- M Double USB-A (Fast Charging Ports 18W)
- H HDMI
- 6 CAT 6
- 12 RJ 12
- X Switched AC
- Y 3-Way Switch (Low Voltage)
- V USB-C (45W High Speed Charging Port)
- S USB-C (25W High Speed Charging Port)
- R Switched AC (Rocker Switch)
- Dimmer Switch

 $\Lambda$ 

UL LISTED AND APPROVED FOR USE ONLY WITH METRO LIGHT & POWER'S UL LISTED LEDS & CLASS 2 UL LISTED LED DRIVERS

# Distributed by

Mormax Company, Inc.
8 Westchester Plaza

Elmsford, NY 10523

<u>&</u>

914-699-0101

sales@mormax.com
mormax.com

Modules/Ports:

13 ft Connection Wire (connects the two outlets together)