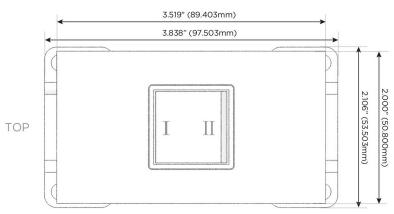

r Switch

## Plug:

Supplied with Low Profile Flat 45 $^{\circ}$  Angle 120 VAC Plug

Optional Standard Straight 120 VAC Plug

Optional Straight 120 VAC Pass-through Plug

- CLEAN, COMPACT DESIGN
- STREAMLINED
- LOW PROFILE
- SIDE-EXITING CORDS
- PLUG & PLAY
- 6' AC CORD & PLUG (FLAT PLUG STANDARD)
- CUSTOMIZABLE CONFIGURATIONS AND FINISHES
- UL LISTED FOR MOUNTING IN FURNITURE
- 15A

 $\Lambda$ 

UL LISTED AND APPROVED FOR USE ONLY WITH METRO LIGHT & POWER'S UL LISTED LEDS & CLASS 2 UL LISTED LED DRIVERS





## AC POWER & DATA CONNECTIVITY SOLUTION

M-POWER-1TW-Y-BTP(2)

Specs:

# Distributed by



Mormax Company, Inc.
8 Westchester Plaza

Elmsford, NY 10523

<u>&</u>

914-699-0101

sales@mormax.com
mormax.com

Modules/Ports:



13 ft Connection Wire (connects the two outlets together)





END