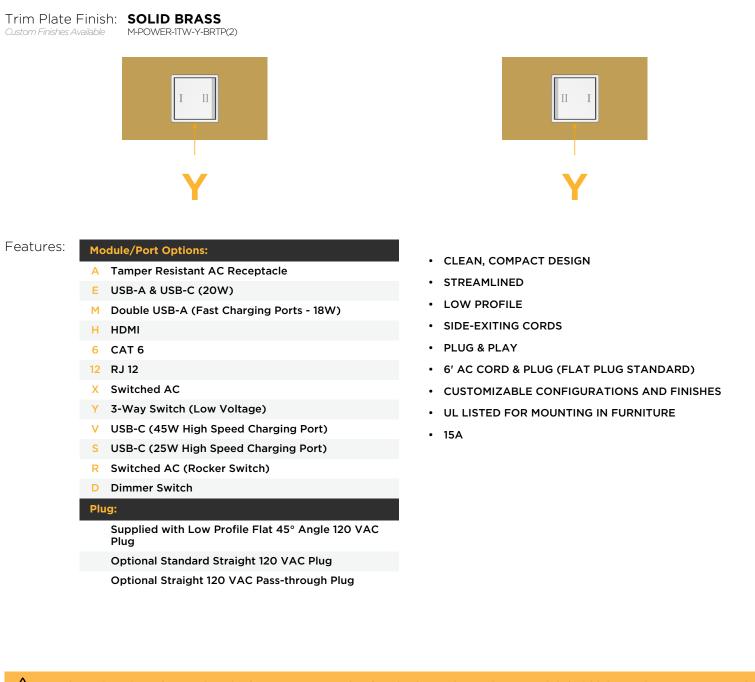

M-POWER-1TW-Y-BRTP(2)

Distributed by

Mormax Company, Inc. 8 Westchester Plaza Elmsford, NY 10523 914-699-0101

sales@mormax.com

6 mormax.com

Metro Light & Power's line of power & data solutions offers sophisticated design elements combined with greater ease of installation. Streamlined and low-profile, enhanced by side-exiting cords, our outlets advance the industry with their cutting edge look and feel. We believe flexibility is key, and we provide a variety of mounting options, including the ability to mount in limited spaces. Our outlets are available in many finishes and configurations, in addition to a custom color and finish capability for our clients.