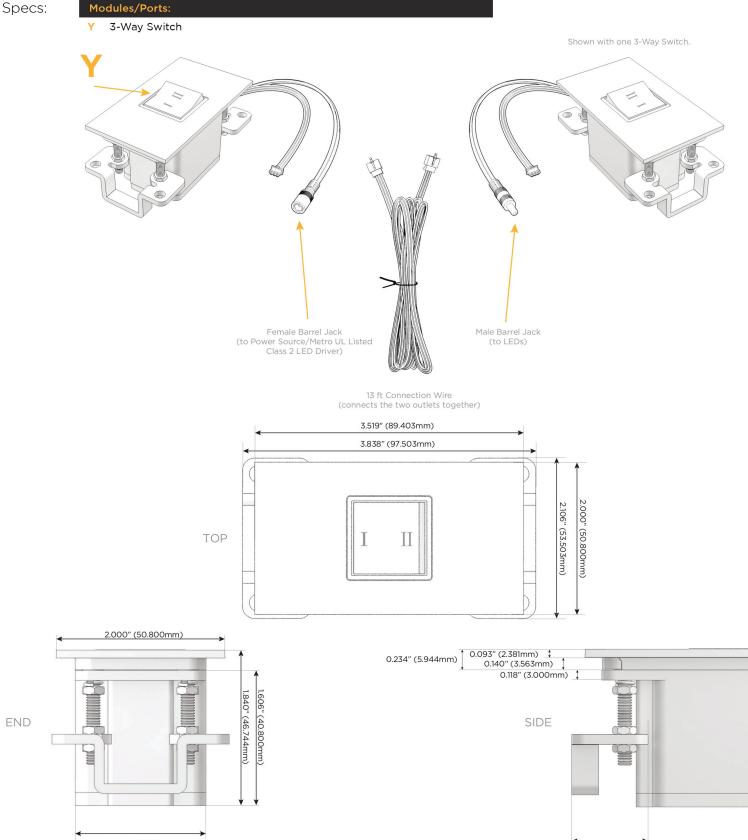

## M-POWER-1T AC POWER& DATA CONNECTIVITY SOLUTION

M-POWER-1TW-Y-BRTP(2)

Distributed by

1.555" (39.503mm)

© 2024 Metro Light & Power, LLC. All rights reserved. US Patent No(s) 10,841,990; 10,847,959; other Patents Pending Metro Light & Power, LLC | 11 Smith St Englewood, NJ 07631 | T: 201-416-4160 | F: 208-979-4613 | info@metrolightandpower.com | www.metrolightandpower.com

0.905" (23.000mm)