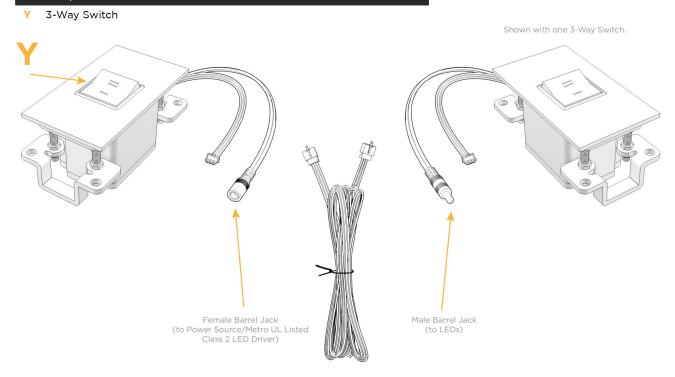

### **Module/Port Options:**

- A Tamper Resistant AC Receptacle
- E USB-A & USB-C (20W)
- M Double USB-A (Fast Charging Ports 18W)
- H HDMI
- 6 CAT 6
- 12 RJ 12
- X Switched AC
- Y 3-Way Switch (Low Voltage)
- V USB-C (45W High Speed Charging Port)
- S USB-C (25W High Speed Charging Port)
- R Switched AC (Rocker Switch)
- Dimmer Switch

 $\Lambda$ 

UL LISTED AND APPROVED FOR USE ONLY WITH METRO LIGHT & POWER'S UL LISTED LEDS & CLASS 2 UL LISTED LED DRIVERS

# Distributed by

Mormax Company, Inc.

<u>&</u>

914-699-0101

8 Westchester Plaza Elmsford, NY 10523 sales@mormax.com
mormax.com

13 ft Connection Wire (connects the two outlets together)

END