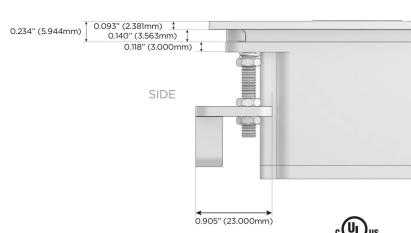

## Plug:

Supplied with Low Profile Flat 45 $^{\circ}$  Angle 120 VAC Plug

Optional Standard Straight 120 VAC Plug

Optional Straight 120 VAC Pass-through Plug

- CLEAN, COMPACT DESIGN
- STREAMLINED
- LOW PROFILE
- SIDE-EXITING CORDS
- PLUG & PLAY
- 6' AC CORD & PLUG (FLAT PLUG STANDARD)
- CUSTOMIZABLE CONFIGURATIONS AND FINISHES
- UL LISTED FOR MOUNTING IN FURNITURE
- 15A