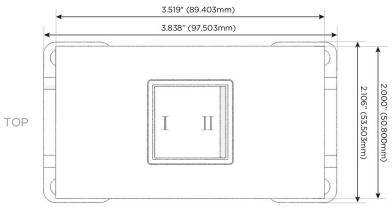

### **Module/Port Options:**

- A Tamper Resistant AC Receptacle
- E USB-A & USB-C (20W)
- M Double USB-A (Fast Charging Ports 18W)
- H HDMI
- 6 CAT 6
- 12 RJ 12
- X Switched AC
- Y 3-Way Switch (Low Voltage)
- V USB-C (45W High Speed Charging Port)
- S USB-C (25W High Speed Charging Port)
- R Switched AC (Rocker Switch)
- Dimmer Switch