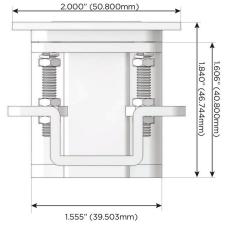

## Plug:

Supplied with Low Profile Flat 45 $^{\circ}$  Angle 120 VAC Plug

Optional Standard Straight 120 VAC Plug

Optional Straight 120 VAC Pass-through Plug

- CLEAN, COMPACT DESIGN
- STREAMLINED
- LOW PROFILE
- SIDE-EXITING CORDS
- PLUG & PLAY
- 6' AC CORD & PLUG (FLAT PLUG STANDARD)
- CUSTOMIZABLE CONFIGURATIONS AND FINISHES
- UL LISTED FOR MOUNTING IN FURNITURE
- 15A