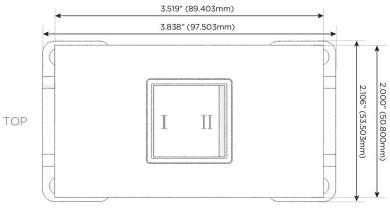

### Trim Plate Finish: SOLID BRASS BRUSHED

Custom Finishes Available M-POWER-1TW-Y-BR4TP(2)

# AC POWER & DATA CONNECTIVITY SOLUTION

M-POWER-1TW-Y-BR4TP(2)

Specs: