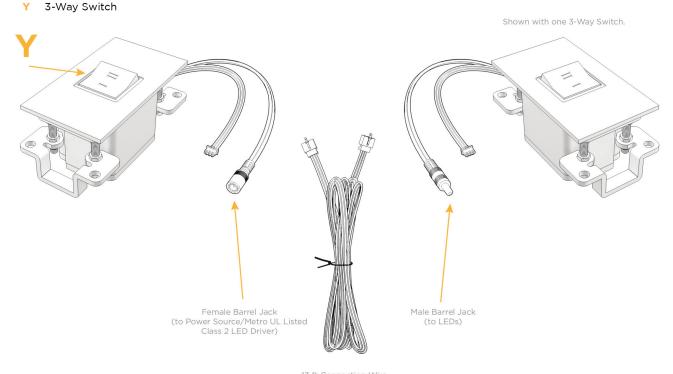

UL LISTED AND APPROVED FOR USE ONLY WITH METRO LIGHT & POWER'S UL LISTED LEDS & CLASS 2 UL LISTED LED DRIVERS

# Distributed by

Mormax Company, Inc.
8 Westchester Plaza

Elmsford, NY 10523

<u>&</u>

914-699-0101

sales@mormax.com mormax.com

13 ft Connection Wire (connects the two outlets together)

END