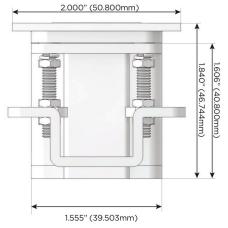

ker Switch)
- **Dimmer Switch** D

# Plug:

Supplied with Low Profile Flat 45° Angle 120 VAC

Optional Standard Straight 120 VAC Plug

Optional Straight 120 VAC Pass-through Plug

- CLEAN, COMPACT DESIGN
- **STREAMLINED**
- LOW PROFILE
- SIDE-EXITING CORDS
- **PLUG & PLAY**
- 6' AC CORD & PLUG (FLAT PLUG STANDARD)
- **CUSTOMIZABLE CONFIGURATIONS AND FINISHES**
- **UL LISTED FOR MOUNTING IN FURNITURE**
- 15A

UL LISTED AND APPROVED FOR USE ONLY WITH METRO LIGHT & POWER'S UL LISTED LEDS & CLASS 2 UL LISTED LED DRIVERS





# AC POWER & DATA CONNECTIVITY SOLUTION

M-POWER-1TW-Y-BR4TP(2)

Specs:

# Distributed by



Mormax Company, Inc.
8 Westchester Plaza

Elmsford, NY 10523

<u>&</u>

914-699-0101

sales@mormax.com mormax.com





13 ft Connection Wire (connects the two outlets together)





END