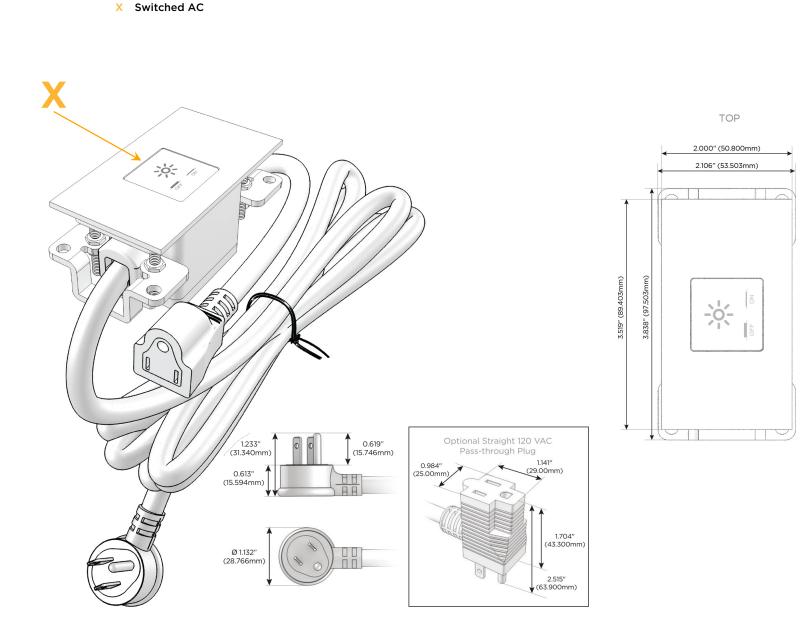

#### Module/Port Options:

- A Tamper Resistant AC Receptacle
- E USB-A & USB-C (20W)
- M Double USB-A (Fast Charging Ports 18W)
- H HDMI
- 6 CAT 6
- 12 RJ 12
- X Switched AC
- Y 3-Way Switch (Low Voltage)
- V USB-C (45W High Speed Charging Port)
- S USB-C (25W High Speed Charging Port)
- R Switched AC (Rocker Switch)
- D Dimmer Switch

#### Plug:

Supplied with Low Profile Flat 45° Angle 120 VAC Plug

- Optional Standard Straight 120 VAC Plug
- Optional Straight 120 VAC Pass-through Plug

- CLEAN, COMPACT DESIGN
- STREAMLINED
- LOW PROFILE
- SIDE-EXITING CORDS
- PLUG & PLAY
- 6' AC CORD & PLUG (FLAT PLUG STANDARD)
- CUSTOMIZABLE CONFIGURATIONS AND FINISHES
- UL LISTED FOR MOUNTING IN FURNITURE
- 15A

# AC POWER & DATA CONNECTIVITY SOLUTION

M-POWER-1TW-X-SS8TP

Specs:

Modules/Ports:

Distributed by

Mormax Company, Inc. 8 Westchester Plaza Elmsford, NY 10523 ♦ 914-699-0101
☑ sales@mormax.com
Ø mormax.com

END (1.555" (39.503mm)