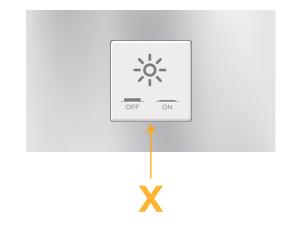

#### Module/Port Options:

- A Tamper Resistant AC Receptacle
- E USB-A & USB-C (20W)
- M Double USB-A (Fast Charging Ports 18W)
- H HDMI
- 6 CAT 6
- 12 RJ 12
- X Switched AC
- Y 3-Way Switch (Low Voltage)
- V USB-C (45W High Speed Charging Port)
- S USB-C (25W High Speed Charging Port)
- R Switched AC (Rocker Switch)
- D Dimmer Switch