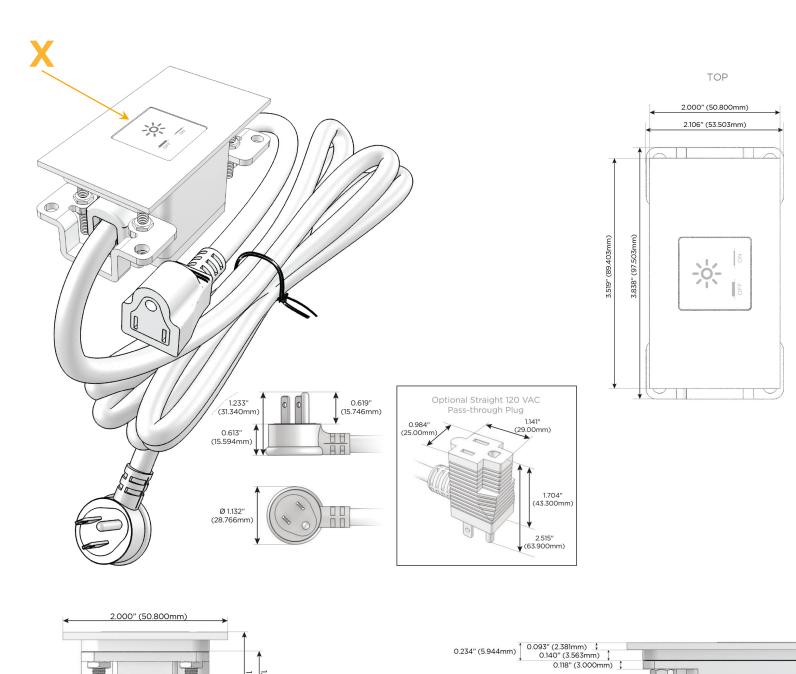

#### Module/Port Options:

- A Tamper Resistant AC Receptacle
- E USB-A & USB-C (20W)
- M Double USB-A (Fast Charging Ports 18W)
- H HDMI
- 6 CAT 6
- 12 RJ 12
- X Switched AC
- Y 3-Way Switch (Low Voltage)
- V USB-C (45W High Speed Charging Port)
- S USB-C (25W High Speed Charging Port)
- R Switched AC (Rocker Switch)
- D Dimmer Switch

### Plug:

Supplied with Low Profile Flat 45° Angle 120 VAC Plug

- **Optional Standard Straight 120 VAC Plug**
- Optional Straight 120 VAC Pass-through Plug

- CLEAN, COMPACT DESIGN
- STREAMLINED
- LOW PROFILE
- SIDE-EXITING CORDS
- PLUG & PLAY
- 6' AC CORD & PLUG (FLAT PLUG STANDARD)
- CUSTOMIZABLE CONFIGURATIONS AND FINISHES
- UL LISTED FOR MOUNTING IN FURNITURE
- 15A

# AC POWER & DATA CONNECTIVITY SOLUTION

M-POWER-1TW-X-SS4TP

Specs:

Modules/Ports: X Switched AC Distributed by

Mormax Company, Inc. 8 Westchester Plaza Elmsford, NY 10523

C 914-699-0101  $\square$ sales@mormax.com  $\bar{\mathscr{O}}$ 