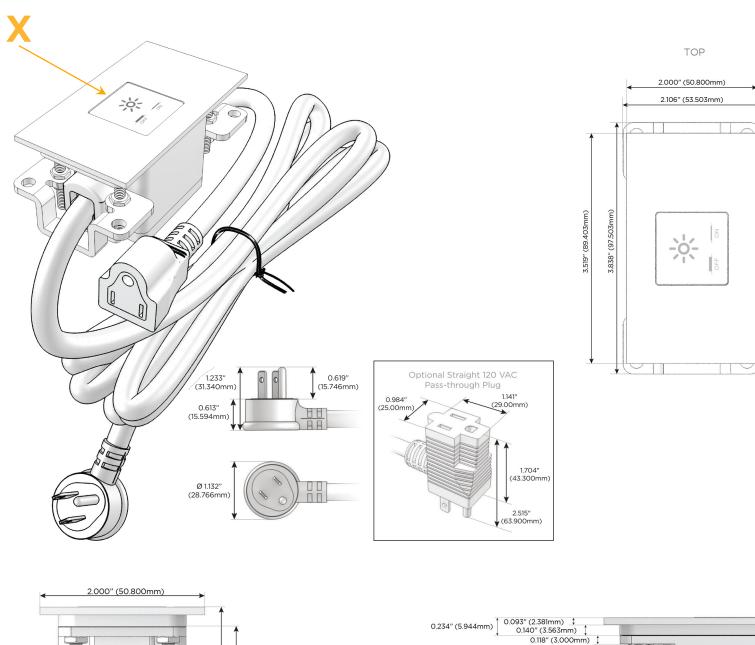

#### Module/Port Options:

- A Tamper Resistant AC Receptacle
- E USB-A & USB-C (20W)
- M Double USB-A (Fast Charging Ports 18W)
- H HDMI
- 6 CAT 6
- 12 RJ 12
- X Switched AC
- Y 3-Way Switch (Low Voltage)
- V USB-C (45W High Speed Charging Port)
- S USB-C (25W High Speed Charging Port)
- R Switched AC (Rocker Switch)
- D Dimmer Switch

### Plug:

Supplied with Low Profile Flat 45° Angle 120 VAC Plug

- **Optional Standard Straight 120 VAC Plug**
- Optional Straight 120 VAC Pass-through Plug

- CLEAN, COMPACT DESIGN
- STREAMLINED
- LOW PROFILE
- SIDE-EXITING CORDS
- PLUG & PLAY
- 6' AC CORD & PLUG (FLAT PLUG STANDARD)
- CUSTOMIZABLE CONFIGURATIONS AND FINISHES
- UL LISTED FOR MOUNTING IN FURNITURE
- 15A

# AC POWER & DATA CONNECTIVITY SOLUTION

M-POWER-1TW-X-CUATP

Specs:

Modules/Ports: X Switched AC Distributed by

Mormax Company, Inc. 8 Westchester Plaza Elmsford, NY 10523

C 914-699-0101  $\square$ sales@mormax.com  $\bar{\mathscr{O}}$ 