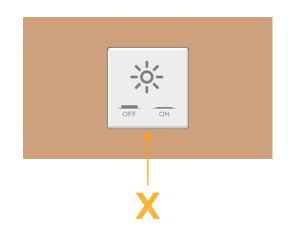

#### Module/Port Options:

- A Tamper Resistant AC Receptacle
- E USB-A & USB-C (20W)
- M Double USB-A (Fast Charging Ports 18W)
- H HDMI
- 6 CAT 6
- 12 RJ 12
- X Switched AC
- Y 3-Way Switch (Low Voltage)
- V USB-C (45W High Speed Charging Port)
- S USB-C (25W High Speed Charging Port)
- R Switched AC (Rocker Switch)
- D Dimmer Switch

# AC POWER & DATA CONNECTIVITY SOLUTION

M-POWER-1TW-X-CUATP

Specs:

Modules/Ports: X Switched AC Distributed by

Mormax Company, Inc. 8 Westchester Plaza Elmsford, NY 10523

C 914-699-0101  $\square$ sales@mormax.com  $\bar{\mathscr{O}}$ 