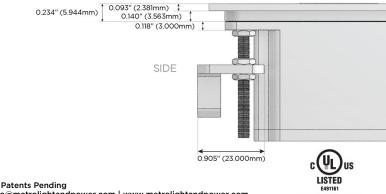

### Plug:

Supplied with Low Profile Flat 45° Angle 120 VAC Plug

- **Optional Standard Straight 120 VAC Plug**
- Optional Straight 120 VAC Pass-through Plug

- CLEAN, COMPACT DESIGN
- STREAMLINED
- LOW PROFILE
- SIDE-EXITING CORDS
- PLUG & PLAY
- 6' AC CORD & PLUG (FLAT PLUG STANDARD)
- CUSTOMIZABLE CONFIGURATIONS AND FINISHES
- UL LISTED FOR MOUNTING IN FURNITURE
- 15A