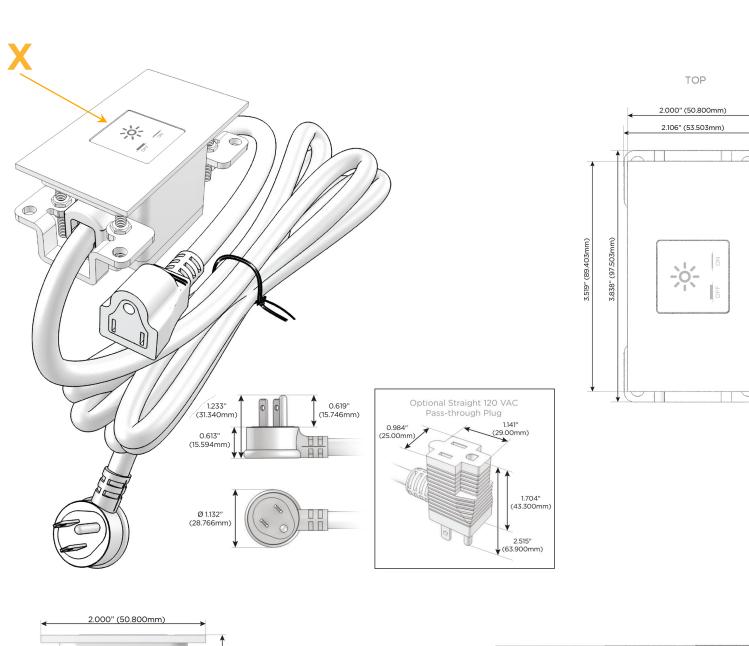

### Plug:

Supplied with Low Profile Flat 45° Angle 120 VAC Plug

- **Optional Standard Straight 120 VAC Plug**
- Optional Straight 120 VAC Pass-through Plug

- CLEAN, COMPACT DESIGN
- STREAMLINED
- LOW PROFILE
- SIDE-EXITING CORDS
- PLUG & PLAY
- 6' AC CORD & PLUG (FLAT PLUG STANDARD)
- CUSTOMIZABLE CONFIGURATIONS AND FINISHES
- UL LISTED FOR MOUNTING IN FURNITURE
- 15A

## AC POWER & DATA CONNECTIVITY SOLUTION

M-POWER-1TW-X-CTP

Specs:

Modules/Ports: X Switched AC Distributed by

Mormax Company, Inc. 8 Westchester Plaza Elmsford, NY 10523

C 914-699-0101  $\square$  $\bar{\mathscr{O}}$ 

#### Module/Port Options:

- A Tamper Resistant AC Receptacle
- E USB-A & USB-C (20W)
- M Double USB-A (Fast Charging Ports 18W)
- H HDMI
- 6 CAT 6
- 12 RJ 12
- X Switched AC
- Y 3-Way Switch (Low Voltage)
- V USB-C (45W High Speed Charging Port)
- S USB-C (25W High Speed Charging Port)
- R Switched AC (Rocker Switch)
- D Dimmer Switch