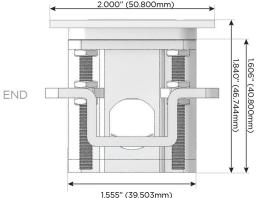

### Plug:

Supplied with Low Profile Flat 45° Angle 120 VAC Plug

- **Optional Standard Straight 120 VAC Plug**
- Optional Straight 120 VAC Pass-through Plug

- CLEAN, COMPACT DESIGN
- STREAMLINED
- LOW PROFILE
- SIDE-EXITING CORDS
- PLUG & PLAY
- 6' AC CORD & PLUG (FLAT PLUG STANDARD)
- CUSTOMIZABLE CONFIGURATIONS AND FINISHES
- UL LISTED FOR MOUNTING IN FURNITURE
- 15A