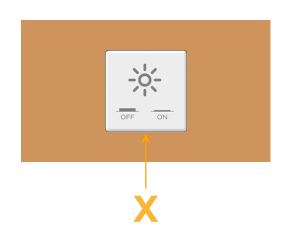

## AC POWER & DATA CONNECTIVITY SOLUTION

M-POWER-1TW-X-CTP

Specs:

Modules/Ports: X Switched AC Distributed by

Mormax Company, Inc. 8 Westchester Plaza Elmsford, NY 10523

C 914-699-0101  $\square$  $\bar{\mathscr{O}}$ 

#### Module/Port Options:

- A Tamper Resistant AC Receptacle
- E USB-A & USB-C (20W)
- M Double USB-A (Fast Charging Ports 18W)
- H HDMI
- 6 CAT 6
- 12 RJ 12
- X Switched AC
- Y 3-Way Switch (Low Voltage)
- V USB-C (45W High Speed Charging Port)
- S USB-C (25W High Speed Charging Port)
- R Switched AC (Rocker Switch)
- D Dimmer Switch