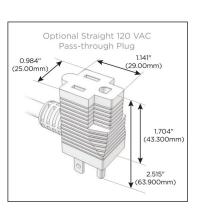

# Plug:

Supplied with Low Profile Flat 45° Angle 120 VAC Plug

Optional Standard Straight 120 VAC Plug

Optional Straight 120 VAC Pass-through Plug

- CLEAN, COMPACT DESIGN
- STREAMLINED
- LOW PROFILE
- SIDE-EXITING CORDS
- PLUG & PLAY
- 6' AC CORD & PLUG (FLAT PLUG STANDARD)
- CUSTOMIZABLE CONFIGURATIONS AND FINISHES
- UL LISTED FOR MOUNTING IN FURNITURE
- 15A