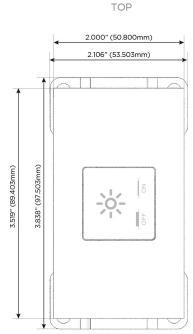

### AC POWER & DATA CONNECTIVITY SOLUTION

Modules/Ports: X Switched AC

M-POWER-1TW-X-BZ5AATP

Specs:

MORMAX

Mormax Company, Inc.

914-699-0101

mormax.com