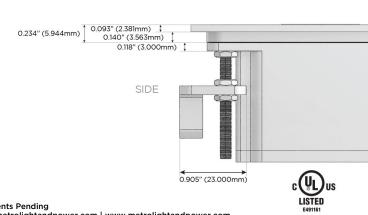

# Plug:

Supplied with Low Profile Flat 45° Angle 120 VAC Plug

Optional Standard Straight 120 VAC Plug

Optional Straight 120 VAC Pass-through Plug

- CLEAN, COMPACT DESIGN
- STREAMLINED
- LOW PROFILE
- SIDE-EXITING CORDS
- PLUG & PLAY
- 6' AC CORD & PLUG (FLAT PLUG STANDARD)
- CUSTOMIZABLE CONFIGURATIONS AND FINISHES
- UL LISTED FOR MOUNTING IN FURNITURE
- 15A