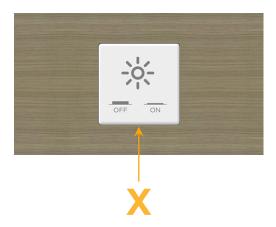

### **Module/Port Options:**

- A Tamper Resistant AC Receptacle
- E USB-A & USB-C (20W)
- M Double USB-A (Fast Charging Ports 18W)
- H HDMI
- 6 CAT 6
- 12 RJ 12
- X Switched AC
- Y 3-Way Switch (Low Voltage)
- V USB-C (45W High Speed Charging Port)
- S USB-C (25W High Speed Charging Port)
- R Switched AC (Rocker Switch)
- **D** Dimmer Switch