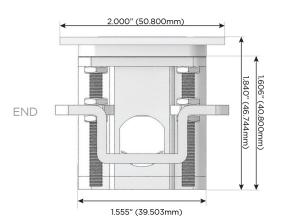

# Plug:

Supplied with Low Profile Flat 45° Angle 120 VAC Plug

Optional Standard Straight 120 VAC Plug

Optional Straight 120 VAC Pass-through Plug

- CLEAN, COMPACT DESIGN
- STREAMLINED
- LOW PROFILE
- SIDE-EXITING CORDS
- PLUG & PLAY
- 6' AC CORD & PLUG (FLAT PLUG STANDARD)
- CUSTOMIZABLE CONFIGURATIONS AND FINISHES
- UL LISTED FOR MOUNTING IN FURNITURE
- 15A