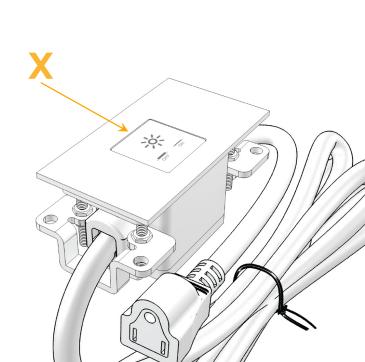

### **Module/Port Options:**

- A Tamper Resistant AC Receptacle
- E USB-A & USB-C (20W)
- M Double USB-A (Fast Charging Ports 18W)
- H HDMI
- 6 CAT 6
- 12 RJ 12
- X Switched AC
- Y 3-Way Switch (Low Voltage)
- V USB-C (45W High Speed Charging Port)
- S USB-C (25W High Speed Charging Port)
- R Switched AC (Rocker Switch)
- **D** Dimmer Switch

# Plug:

Supplied with Low Profile Flat 45° Angle 120 VAC Plug

Optional Standard Straight 120 VAC Plug

Optional Straight 120 VAC Pass-through Plug

- CLEAN, COMPACT DESIGN
- STREAMLINED
- LOW PROFILE
- SIDE-EXITING CORDS
- PLUG & PLAY
- 6' AC CORD & PLUG (FLAT PLUG STANDARD)
- CUSTOMIZABLE CONFIGURATIONS AND FINISHES
- UL LISTED FOR MOUNTING IN FURNITURE
- 15A