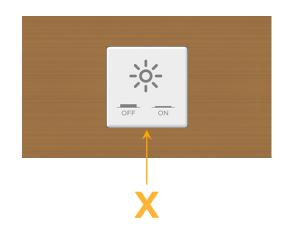

#### Module/Port Options:

- **Tamper Resistant AC Receptacle** Α
- USB-A & USB-C (20W) Е
- Double USB-A (Fast Charging Ports 18W) Μ
- HDMI H.
- CAT 6 6
- 12 RJ 12
- X Switched AC
- 3-Way Switch (Low Voltage) Y
- V USB-C (45W High Speed Charging Port)
- S USB-C (25W High Speed Charging Port)
- R Switched AC (Rocker Switch)
- D Dimmer Switch