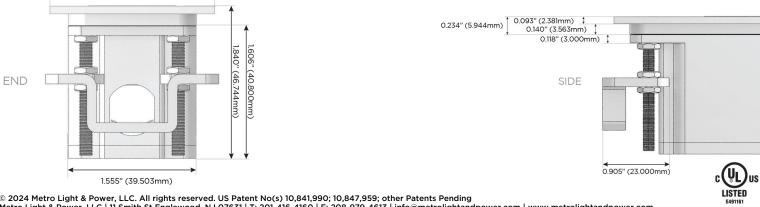

### Plug:

Supplied with Low Profile Flat 45° Angle 120 VAC Plug

- **Optional Standard Straight 120 VAC Plug**
- Optional Straight 120 VAC Pass-through Plug

- CLEAN, COMPACT DESIGN
- STREAMLINED
- LOW PROFILE
- SIDE-EXITING CORDS
- PLUG & PLAY
- 6' AC CORD & PLUG (FLAT PLUG STANDARD)
- CUSTOMIZABLE CONFIGURATIONS AND FINISHES
- UL LISTED FOR MOUNTING IN FURNITURE
- 15A