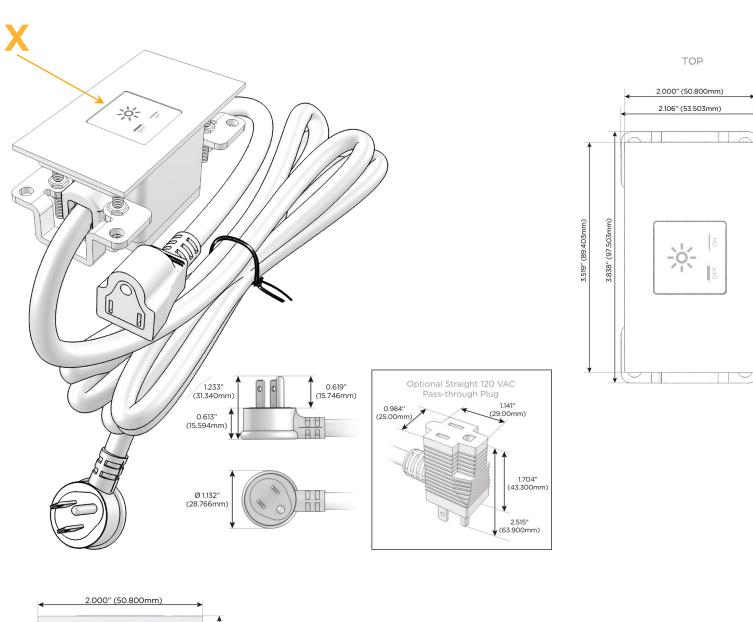

#### Module/Port Options:

- **Tamper Resistant AC Receptacle** Α
- USB-A & USB-C (20W) Е
- Double USB-A (Fast Charging Ports 18W) Μ
- HDMI H.
- CAT 6 6
- 12 RJ 12
- X Switched AC
- 3-Way Switch (Low Voltage) Y
- V USB-C (45W High Speed Charging Port)
- S USB-C (25W High Speed Charging Port)
- R Switched AC (Rocker Switch)
- D Dimmer Switch

### Plug:

Supplied with Low Profile Flat 45° Angle 120 VAC Plug

- **Optional Standard Straight 120 VAC Plug**
- Optional Straight 120 VAC Pass-through Plug

- CLEAN, COMPACT DESIGN
- STREAMLINED
- LOW PROFILE
- SIDE-EXITING CORDS
- PLUG & PLAY
- 6' AC CORD & PLUG (FLAT PLUG STANDARD)
- CUSTOMIZABLE CONFIGURATIONS AND FINISHES
- UL LISTED FOR MOUNTING IN FURNITURE
- 15A