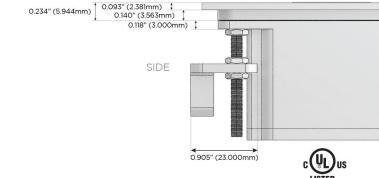

#### Plug:

Supplied with Low Profile Flat 45° Angle 120 VAC Plug

- **Optional Standard Straight 120 VAC Plug**
- Optional Straight 120 VAC Pass-through Plug

- CLEAN, COMPACT DESIGN
- STREAMLINED
- LOW PROFILE
- SIDE-EXITING CORDS
- PLUG & PLAY
- 6' AC CORD & PLUG (FLAT PLUG STANDARD)
- CUSTOMIZABLE CONFIGURATIONS AND FINISHES
- UL LISTED FOR MOUNTING IN FURNITURE
- 15A