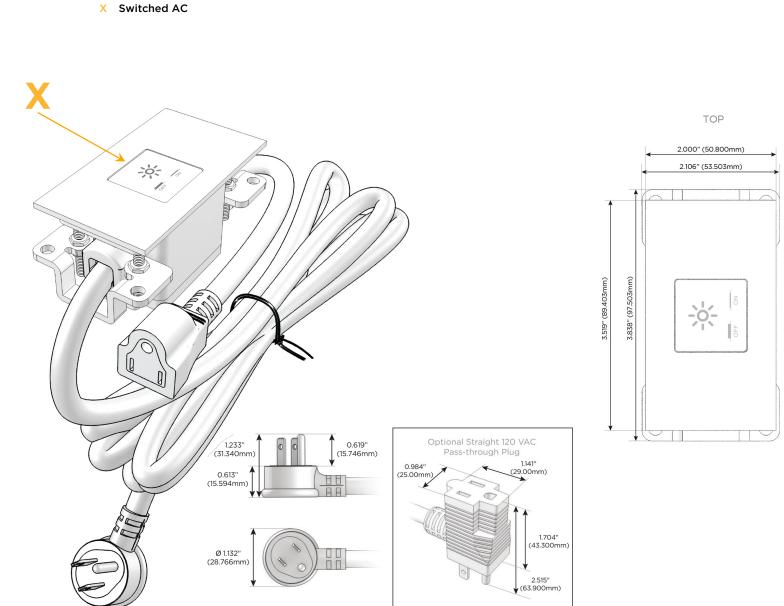

#### Module/Port Options:

- A Tamper Resistant AC Receptacle
- E USB-A & USB-C (20W)
- M Double USB-A (Fast Charging Ports 18W)
- H HDMI
- 6 CAT 6
- 12 RJ 12
- X Switched AC
- Y 3-Way Switch (Low Voltage)
- V USB-C (45W High Speed Charging Port)
- S USB-C (25W High Speed Charging Port)
- R Switched AC (Rocker Switch)
- D Dimmer Switch

#### Plug:

Supplied with Low Profile Flat 45° Angle 120 VAC Plug

- **Optional Standard Straight 120 VAC Plug**
- Optional Straight 120 VAC Pass-through Plug

- CLEAN, COMPACT DESIGN
- STREAMLINED
- LOW PROFILE
- SIDE-EXITING CORDS
- PLUG & PLAY
- 6' AC CORD & PLUG (FLAT PLUG STANDARD)
- CUSTOMIZABLE CONFIGURATIONS AND FINISHES
- UL LISTED FOR MOUNTING IN FURNITURE
- 15A