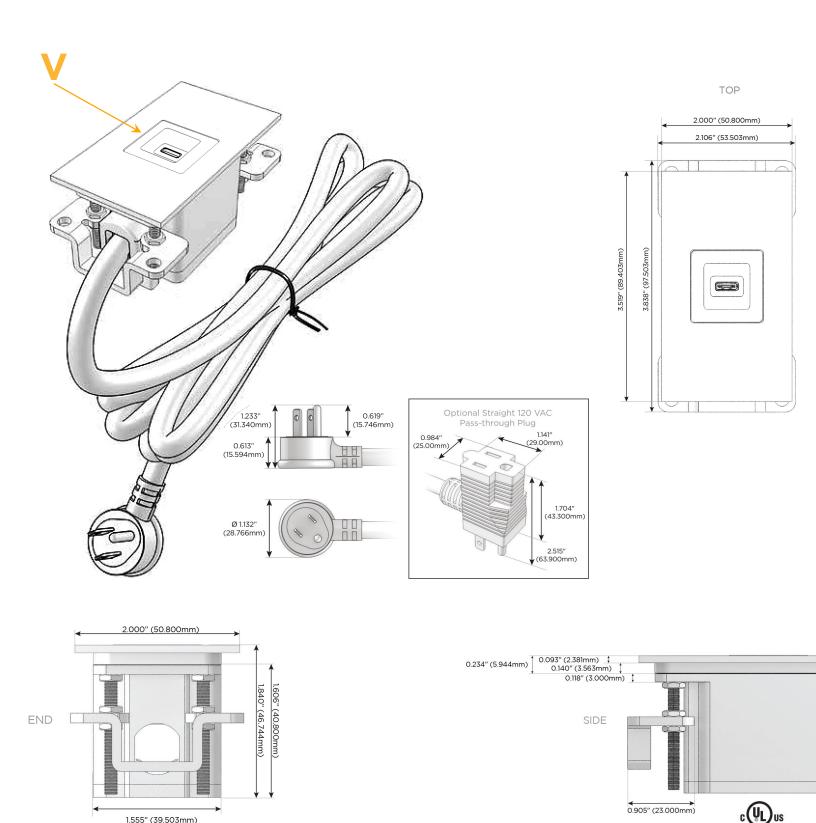

#### Plug:

Supplied with Low Profile Flat 45° Angle 120 VAC Plug

- **Optional Standard Straight 120 VAC Plug**
- Optional Straight 120 VAC Pass-through Plug

- CLEAN, COMPACT DESIGN
- STREAMLINED
- LOW PROFILE
- SIDE-EXITING CORDS
- PLUG & PLAY
- 6' AC CORD & PLUG (FLAT PLUG STANDARD)
- CUSTOMIZABLE CONFIGURATIONS AND FINISHES
- UL LISTED FOR MOUNTING IN FURNITURE
- 15A

## AC POWER & DATA CONNECTIVITY SOLUTION

M-POWER-ITW-V-WTP

Specs:

### Modules/Ports:

V USB-C (45W High Speed Charging Port) Distributed by

Mormax Company, Inc. 8 Westchester Plaza Elmsford, NY 10523

C 914-699-0101  $\square$ 

sales@mormax.com mormax.com

C

LISTED E491161

WER DISTR