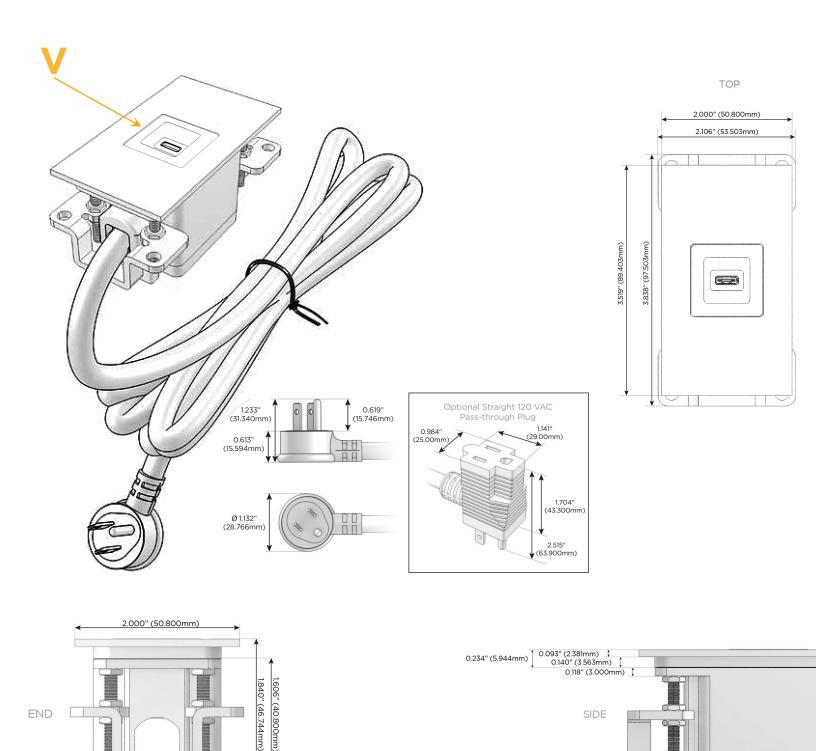

#### Plug:

Supplied with Low Profile Flat 45° Angle 120 VAC Plug

- **Optional Standard Straight 120 VAC Plug**
- Optional Straight 120 VAC Pass-through Plug

- CLEAN, COMPACT DESIGN
- STREAMLINED
- LOW PROFILE
- SIDE-EXITING CORDS
- PLUG & PLAY
- 6' AC CORD & PLUG (FLAT PLUG STANDARD)
- CUSTOMIZABLE CONFIGURATIONS AND FINISHES
- UL LISTED FOR MOUNTING IN FURNITURE
- 15A

# AC POWER & DATA CONNECTIVITY SOLUTION

M-POWER-1TW-V-SATP

Specs:

## Modules/Ports:

1.555" (39.503mm)

V USB-C (45W High Speed Charging Port)

Distributed by

Mormax Company, Inc. 8 Westchester Plaza Elmsford, NY 10523

C 914-699-0101  $\square$ 

0.905" (23.000mm)

(VL C