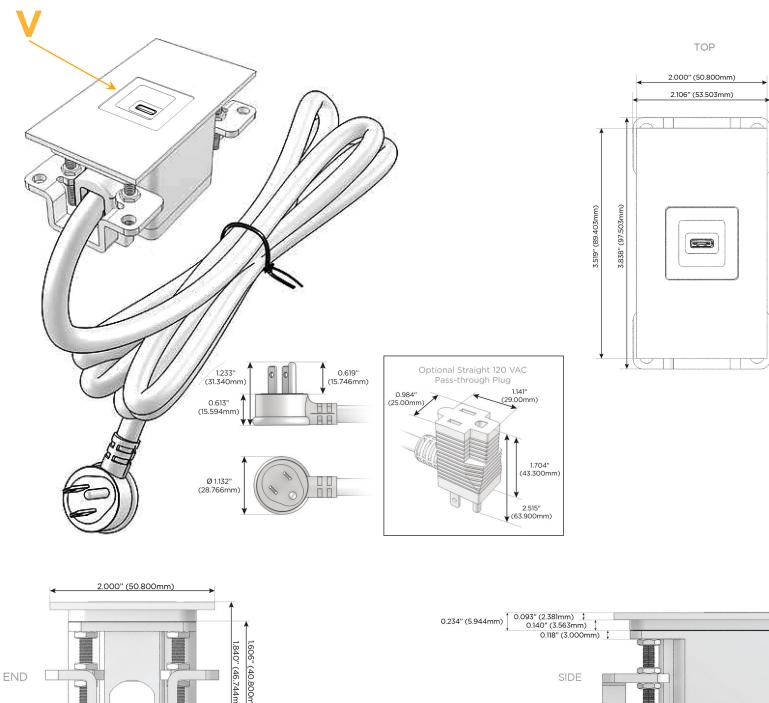

#### Plug:

Supplied with Low Profile Flat 45° Angle 120 VAC Plug

- **Optional Standard Straight 120 VAC Plug**
- Optional Straight 120 VAC Pass-through Plug

- CLEAN, COMPACT DESIGN
- STREAMLINED
- LOW PROFILE
- SIDE-EXITING CORDS
- PLUG & PLAY
- 6' AC CORD & PLUG (FLAT PLUG STANDARD)
- CUSTOMIZABLE CONFIGURATIONS AND FINISHES
- UL LISTED FOR MOUNTING IN FURNITURE
- 15A

### Modules/Ports:

V USB-C (45W High Speed Charging Port)

Distributed by

Mormax Company, Inc. 8 Westchester Plaza Elmsford, NY 10523

C 914-699-0101  $\square$ 

sales@mormax.com mormax.com

1.606" (40.800mm) 1.840" (46.744mm)