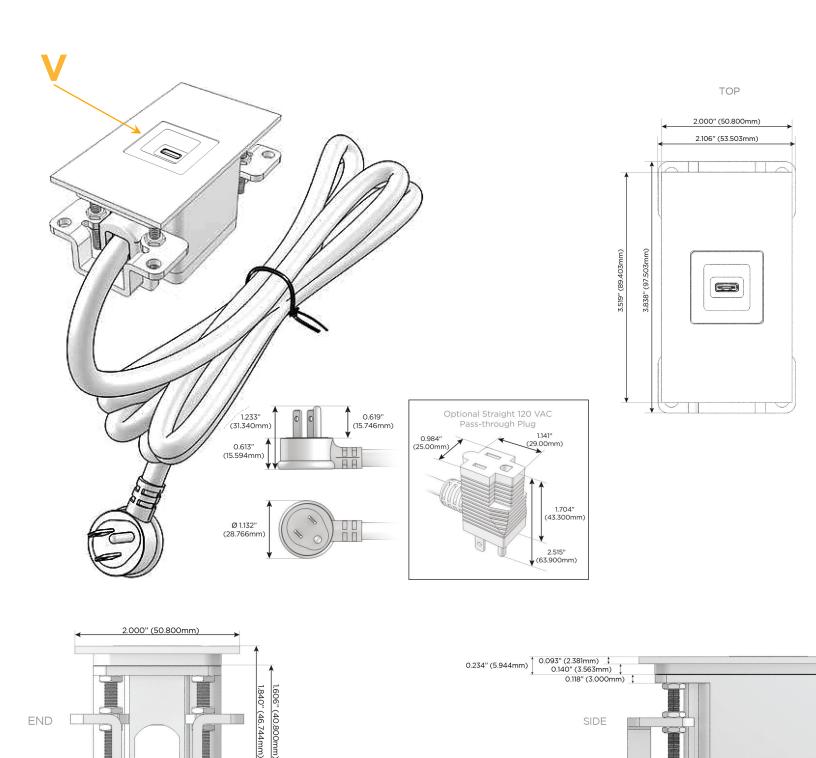

#### Plug:

Supplied with Low Profile Flat 45° Angle 120 VAC Plug

- **Optional Standard Straight 120 VAC Plug**
- Optional Straight 120 VAC Pass-through Plug

- CLEAN, COMPACT DESIGN
- STREAMLINED
- LOW PROFILE
- SIDE-EXITING CORDS
- PLUG & PLAY
- 6' AC CORD & PLUG (FLAT PLUG STANDARD)
- CUSTOMIZABLE CONFIGURATIONS AND FINISHES
- UL LISTED FOR MOUNTING IN FURNITURE
- 15A

## Modules/Ports:

V USB-C (45W High Speed Charging Port)

Distributed by

Mormax Company, Inc. 8 Westchester Plaza Elmsford, NY 10523 Sales@morma

0.905" (23.000mm)

**د(∛**ل

LISTED E491161

WER DISTR